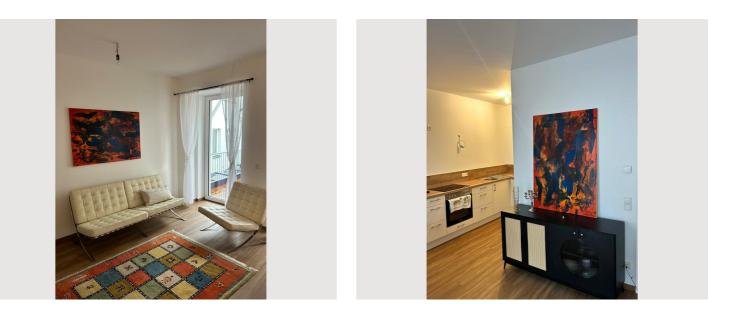

#### **Descripiton of accommodation**

Newly renovated apartment in the old town of St. Pölten. The anteroom leads to the open living/dining room with kitchen and a small storage room. The living area also leads to a spacious 16m2 terrace.

One door from the anteroom leads to the bathroom with a bathtub, the other leads to the bedroom with a 160x200m bed. The apartment is on the first floor. An elevator is available. The apartment also faces the courtyard and is therefore very quiet.