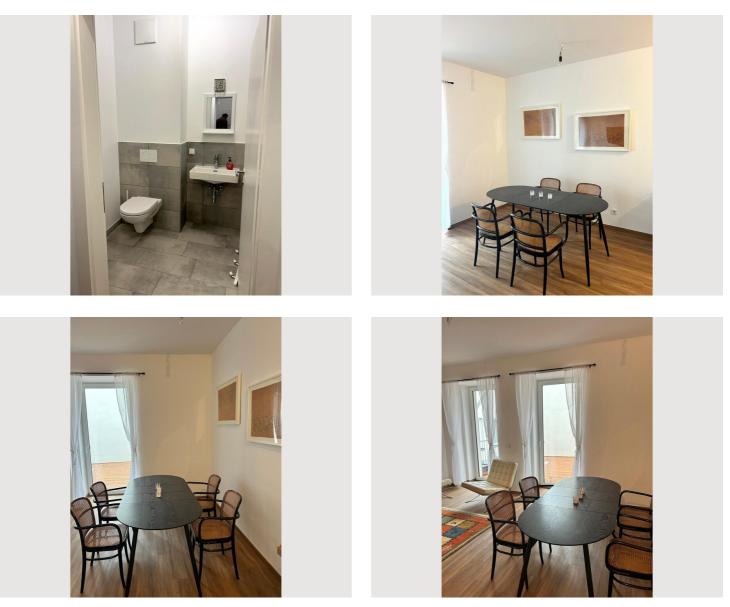

#### **Descripiton of accommodation**

Newly renovated apartment in the old town of St. Pölten. The anteroom leads to the open living/dining room with kitchen and a small storage room. The living area also leads to a spacious 16m2 terrace.

One door from the anteroom leads to the bathroom with a bathtub, the other leads to the bedroom with a 160x200m bed. The apartment is on the first floor. An elevator is available. The apartment also faces the courtyard and is therefore very quiet.