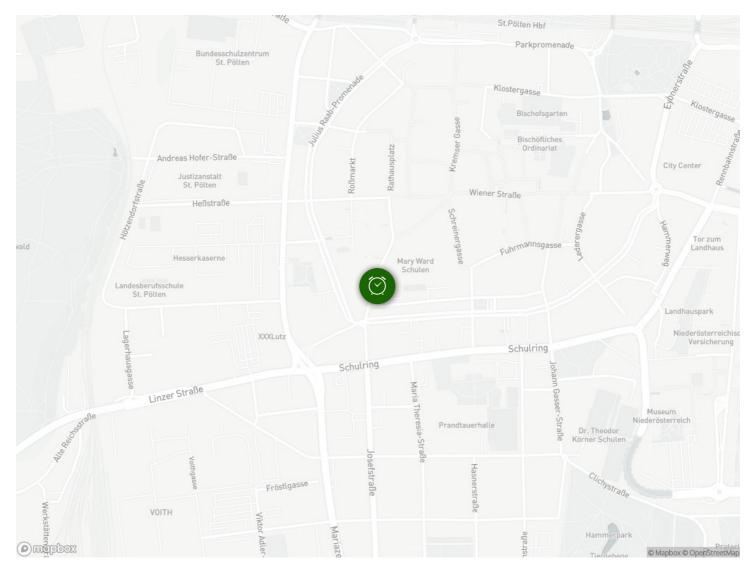

# **Picture gallery**

| Infrastructure                                                                                                                                                                                                                                   |                                                                                                     |  |  |  |
|--------------------------------------------------------------------------------------------------------------------------------------------------------------------------------------------------------------------------------------------------|-----------------------------------------------------------------------------------------------------|--|--|--|
| <u> </u> railroad station St. Pölten 8 min.                                                                                                                                                                                                      | 留 Spar 5 min                                                                                        |  |  |  |
| Rathausplatz 1 min                                                                                                                                                                                                                               |                                                                                                     |  |  |  |
| A butcher shop, tobacconist and pizzeria are i<br>The nearest pharmacy is 3 minutes away, sup<br>The festival hall can be reached in 10 minutes<br>The Lower Austria Museum can be reached in<br>The apartment is located in the city center, so | permarket 5 minutes.<br>s on foot, St. Pölten Cathedral is 7 minutes away.<br>n 13 minutes on foot. |  |  |  |

### Location