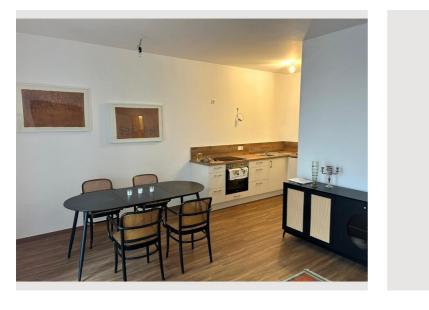

#### **Descripiton of accommodation**

Newly renovated apartment in the old town of St. Pölten. The anteroom leads to the open living/dining room with kitchen and a small storage room. The living area also leads to a spacious 16m2 terrace.