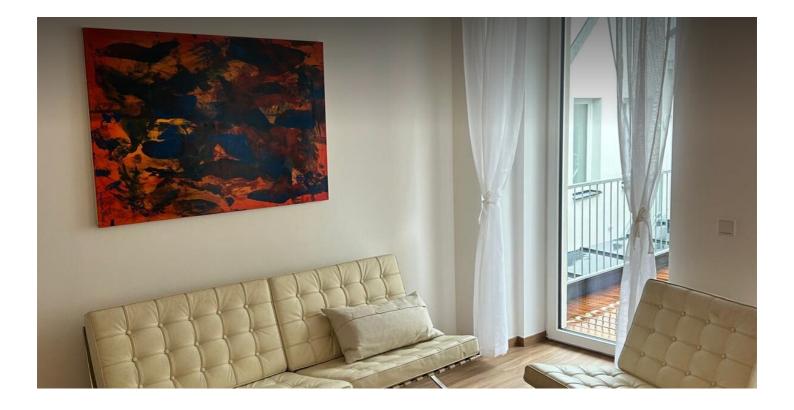

#### **Descripiton of accommodation**

Newly renovated apartment in the old town of St. Pölten. The anteroom leads to the open living/dining room with kitchen and a small storage room. The living area also leads to a spacious 16m2 terrace.

One door from the anteroom leads to the bathroom with a bathtub, the other leads to the bedroom with a 160x200m bed. The apartment is on the first floor. An elevator is available. The apartment also faces the courtyard and is therefore very quiet.