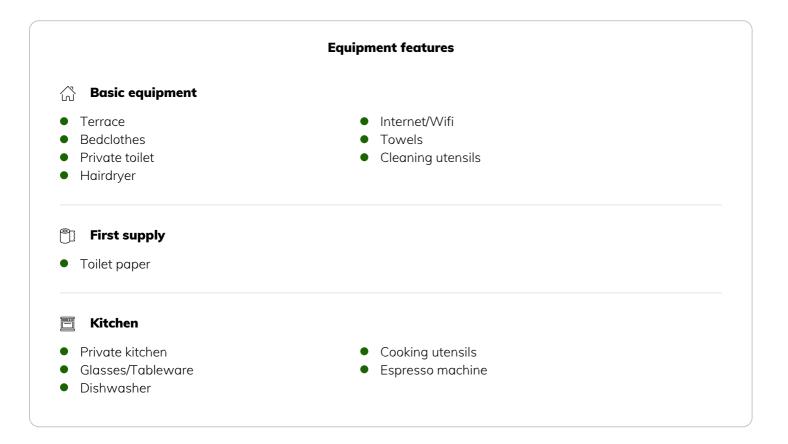

# Informations

- Suitable for construction workers
- Smoking not allowed
- Private entrance

- Suitable for children
- Desk/Workplace
- Pets on request