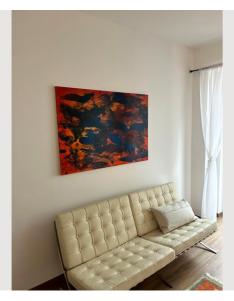

#### **Descripiton of accommodation**

Newly renovated apartment in the old town of St. Pölten. The anteroom leads to the open living/dining room with kitchen and a small storage room. The living area also leads to a spacious 16m2 terrace.

One door from the anteroom leads to the bathroom with a bathtub, the other leads to the bedroom with a 160x200m bed. The apartment is on the first floor. An elevator is available. The apartment also faces the courtyard and is therefore very quiet.