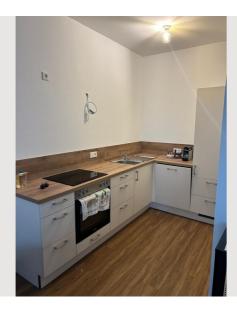

#### **Descripiton of accommodation**

Newly renovated apartment in the old town of St. Pölten. The anteroom leads to the open living/dining room with kitchen and a small storage room. The living area also leads to a spacious 16m2 terrace.

One door from the anteroom leads to the bathroom with a bathtub, the other leads to the bedroom with a 160x200m bed. The apartment is on the first floor. An elevator is available. The apartment also faces the courtyard and is therefore very quiet.