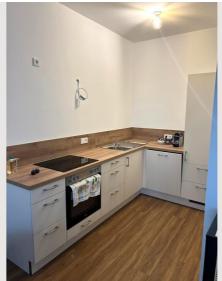

#### **Descripiton of accommodation**

Newly renovated apartment in the old town of St. Pölten. The anteroom leads to the open living/dining room with kitchen and a small storage room. The living area also leads to a spacious 16m2 terrace.

One door from the anteroom leads to the bathroom with a bathtub, the other leads to the bedroom with a 160x200m bed. The apartment is on the first floor. An elevator is available. The apartment also faces the courtyard and is therefore very quiet.