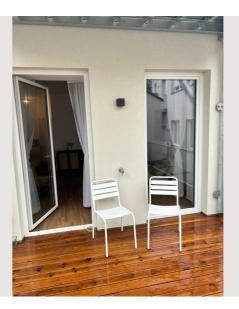

#### **Descripiton of accommodation**

Newly renovated apartment in the old town of St. Pölten. The anteroom leads to the open living/dining room with kitchen and a small storage room. The living area also leads to a spacious 16m2 terrace.