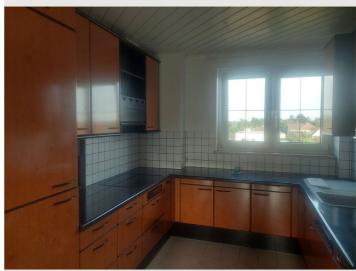

# View and rent online

Beautifully furnished, very large apartment with plenty of space on 108m2 in a detached house. The apartment impresses with its feelgood atmosphere and its central location including free (private) parking.

#### Descripiton of accommodation

Beautifully furnished, very large apartment with plenty of space on 108m2 in a detached house.

The apartment impresses with its feel-good atmosphere and its central location including free (private) parking. Close to Vienna as well as to the highway (both reachable in 2 minutes).