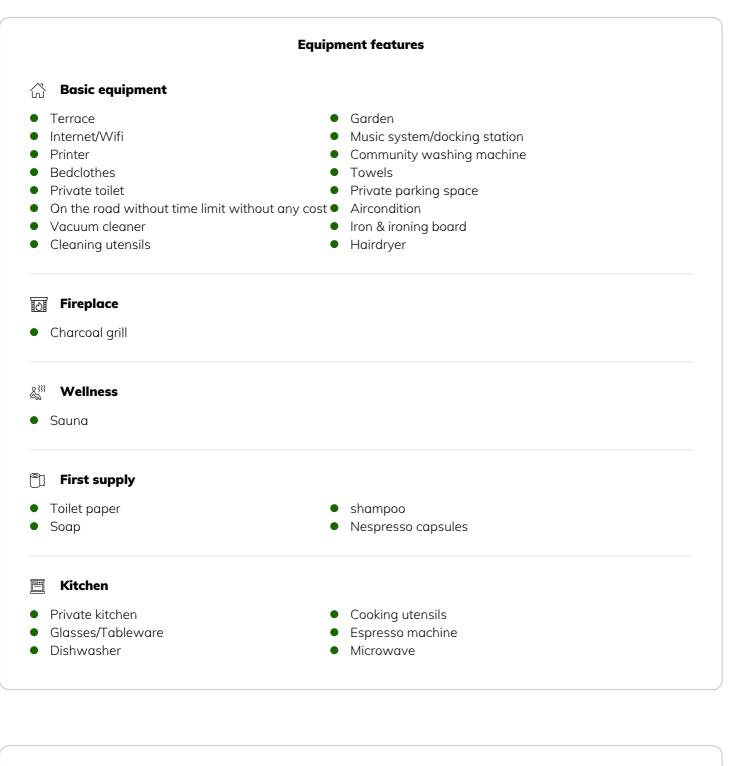

#### Informations

- Suitable for construction workers
- Free short-term parking zone
- Private entrance
- Regular cleaning free of charge
- Suitable for children
- Desk/Workplace
- Pets allowed
- Bicycle room free of charge