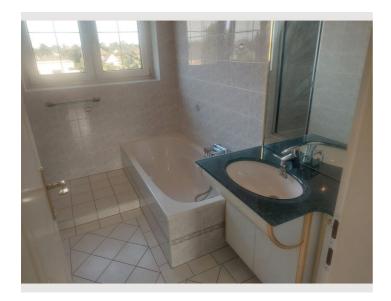

|          | Living space                                                 | ĨĨ         | 2. floor            |
|----------|--------------------------------------------------------------|------------|---------------------|
|          | 101m²                                                        | ~          |                     |
|          |                                                              | <u>الج</u> | Check-in            |
| <u> </u> | Maximum occupancy                                            |            | 01:00 - 23:00 Clock |
|          | 6 Persons                                                    |            |                     |
|          |                                                              | ⊡          | Check-out           |
| a        | Complete accommodation 🕐                                     |            | 00:00 - 23:00 Clock |
|          | 1 private bathroom 1 Separated bedroom 1 Living-Sleepingroom |            |                     |