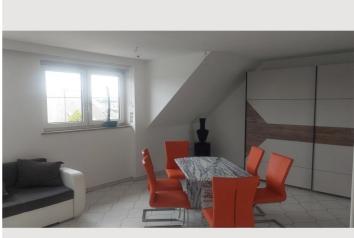

|  |  |
| Living and sleeping                                  |  |  |
| 1x Double bed (1,80 m x 2 m) 1x Sofa bed (2 persons) |  |  |

#### Descripiton of accommodation

Beautifully furnished, very large apartment with plenty of space on 108m2 in a detached house.

The apartment impresses with its feel-good atmosphere and its central location including free (private) parking. Close to Vienna as well as to the highway (both reachable in 2 minutes).

For sports enthusiasts/dog owners/nature lovers start



#### Informations

- Suitable for construction workers
- Free short-term parking zone
- Private entrance
- Regular cleaning free of charge
- Suitable for children
- Desk/Workplace
- Pets allowed
- Bicycle room free of charge

# **Picture gallery**













## Location