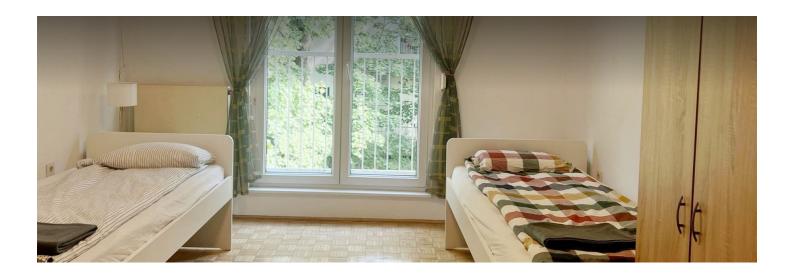

## **Sleeping options**

| Bedroom 1                             |  |
|---------------------------------------|--|
| 2x Single bed                         |  |
|                                       |  |
| Bedroom 2                             |  |
| 2x Single bed 1x Sofa bed (2 persons) |  |
|                                       |  |
| Living and sleeping                   |  |
| 1x Sofa bed (2 persons)               |  |

## **Descripiton of accommodation**

This Vienna apartment is fully furnished and move-in ready, featuring 4 single beds, 2 extendable couches, 3 wardrobes, plus dining and office tables. It includes a bathroom with a bathtub, a separate toilet, and a fully equipped kitchen with a washer-dryer. Bed linens and towels are provided for convenience, making it ideal for a comfortable stay.