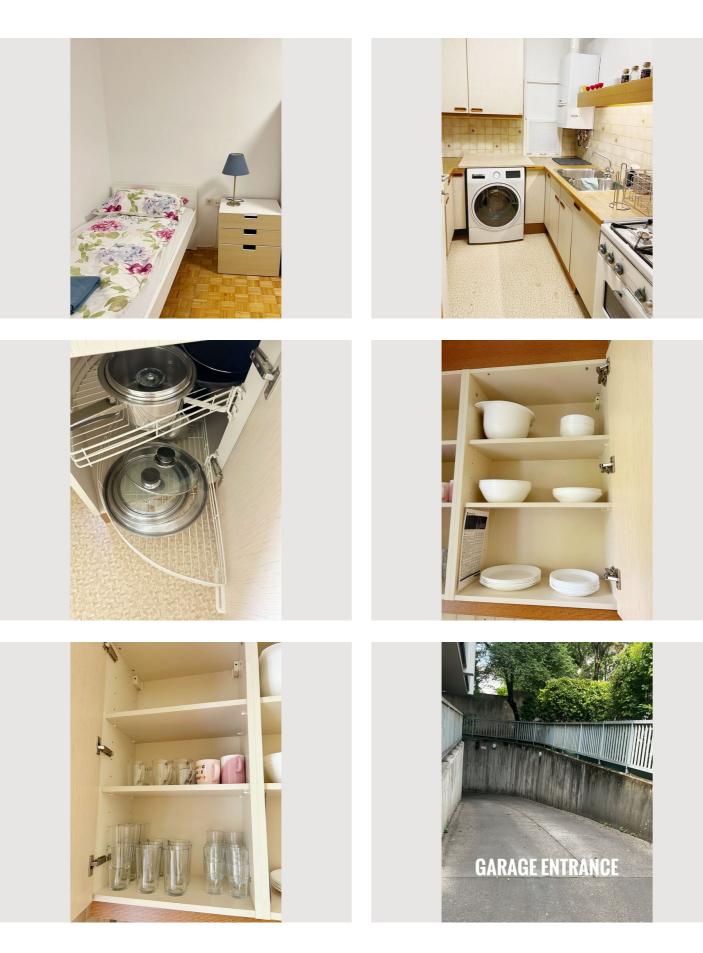

## **Picture gallery**

| <u>S</u> S-Bahn Vienna Hetzendorf: S1, S2, S3, S4.                                       |
|------------------------------------------------------------------------------------------|
|                                                                                          |
|                                                                                          |
| nly 1 minute away, and the Schnellbahn just 5 minutes                                    |
| es, and restaurants all within a 1-5 minute walk.<br>ul surroundings easy and enjoyable. |
|                                                                                          |