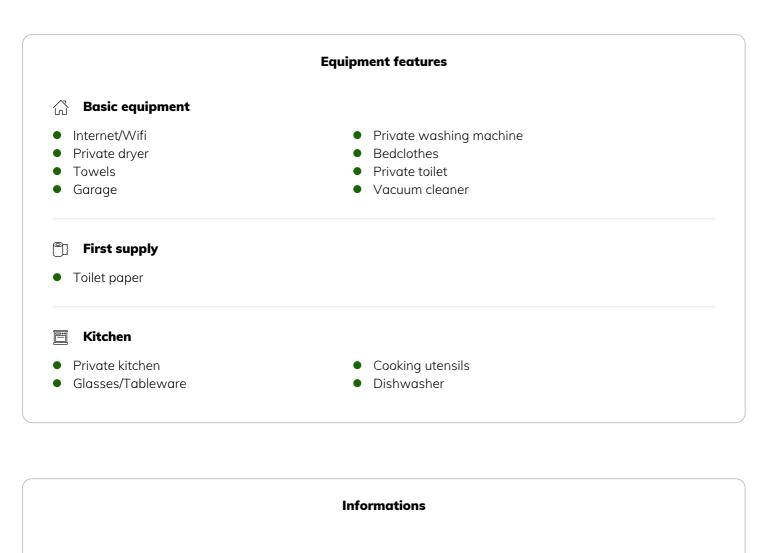

## **Descripiton of accommodation**

This Vienna apartment is fully furnished and move-in ready, featuring 4 single beds, 2 extendable couches, 3 wardrobes, plus dining and office tables. It includes a bathroom with a bathtub, a separate toilet, and a fully equipped kitchen with a washer-dryer. Bed linens and towels are provided for convenience, making it ideal for a comfortable stay.

- Suitable for construction workers
- Desk/Workplace
- Regular cleaning at extra cost
- Suitable for children
- Pets forbidden