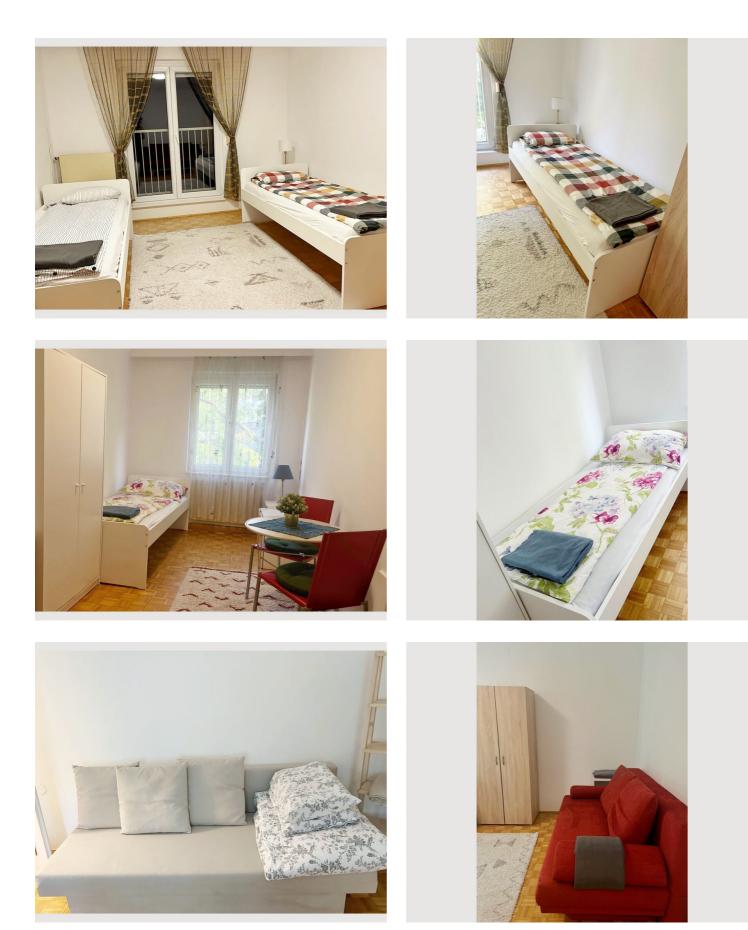

## **Picture gallery**

| <u>S</u> S-Bahn Vienna Hetzendorf: S1, S2, S3, S4.                                       |
|------------------------------------------------------------------------------------------|
|                                                                                          |
|                                                                                          |
| nly 1 minute away, and the Schnellbahn just 5 minutes                                    |
| es, and restaurants all within a 1-5 minute walk.<br>ul surroundings easy and enjoyable. |
|                                                                                          |