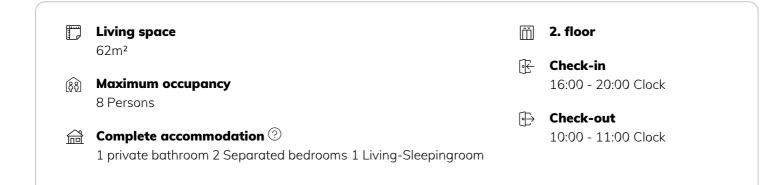

**3 ROOM APARTMENT, VIENNA** 

3-Room Apartment with Indoor Garage on Schönbrunner Allee, in one of Vienna's most bohemian neighborhoods, nestled between Schönbrunn and Hetzendorf Palaces.

| Period                  | 19/01/ - 19/02/2025 |
|-------------------------|---------------------|
| Number of persons       | 2                   |
| <b>Total</b> incl. VAT. | € 2.478,71          |
| Security deposit        | € 1.900,00          |

## **Sleeping options**

| Bedroom 1                             |  |
|---------------------------------------|--|
| 2x Single bed                         |  |
|                                       |  |
| Bedroom 2                             |  |
| 2x Single bed 1x Sofa bed (2 persons) |  |
|                                       |  |
| Living and sleeping                   |  |
| 1x Sofa bed (2 persons)               |  |

## **Descripiton of accommodation**

This Vienna apartment is fully furnished and move-in ready, featuring 4 single beds, 2 extendable couches, 3 wardrobes, plus dining and office tables. It includes a bathroom with a bathtub, a separate toilet, and a fully equipped kitchen with a washer-dryer. Bed linens and towels are provided for convenience, making it ideal for a comfortable stay.