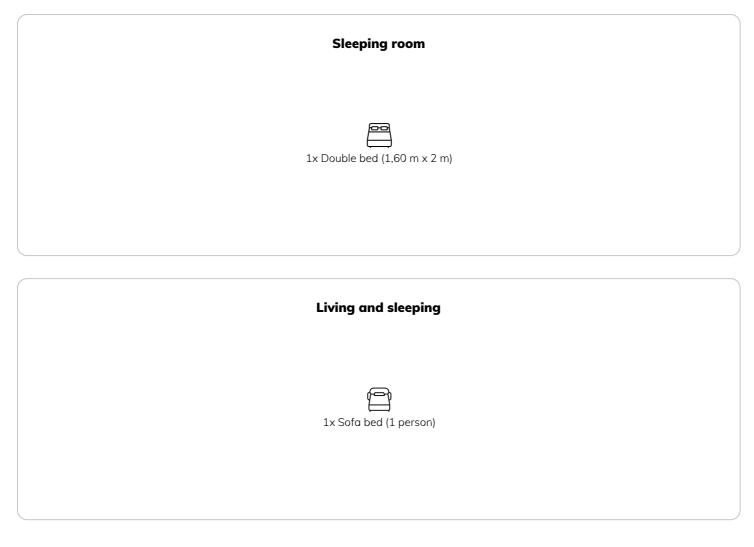

F          | <b>Living space</b><br>60m²                                                                     | Ĩ                                    | <b>2. floor</b><br>Elevator available   |
|------------|-------------------------------------------------------------------------------------------------|--------------------------------------|-----------------------------------------|
| (ଚ୍ଚିଚ୍ଚି) | <b>Maximum occupancy</b><br>3 Persons                                                           | Ē                                    | <b>Check-in</b><br>08:00 - 18:00 Clock  |
|            | <b>Complete accommodation</b> ⑦<br>1 private bathroom 1 Separated bedroom 1 Living-Sleepingroom | $\stackrel{\frown}{\longrightarrow}$ | <b>Check-out</b><br>08:00 - 18:00 Clock |

## **Sleeping options**



## **Descripiton of accommodation**

This cozy and modern 2-room apartment is centrally located, 5 minutes from the theater, 10 minutes from the main train station and the Landstraße. It is ideal for singles or couples looking for a well-kept home in the city.



#### Informations

- Smoking not allowed
- Desk/Workplace
- Regular cleaning at extra cost
- Free short-term parking zone
- Pets on request
- Bicycle room free of charge



**Picture gallery** 

































#### Video





## Location