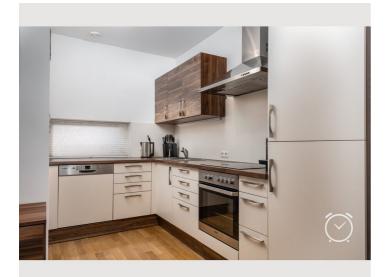

| F          | <b>Living space</b><br>60m²                                                                     | Ĩ                                    | <b>2. floor</b><br>Elevator available   |
|------------|-------------------------------------------------------------------------------------------------|--------------------------------------|-----------------------------------------|
| (ଚ୍ଚିଚ୍ଚି) | <b>Maximum occupancy</b><br>3 Persons                                                           | Ē                                    | <b>Check-in</b><br>08:00 - 18:00 Clock  |
|            | <b>Complete accommodation</b> ⑦<br>1 private bathroom 1 Separated bedroom 1 Living-Sleepingroom | $\stackrel{\frown}{\longrightarrow}$ | <b>Check-out</b><br>08:00 - 18:00 Clock |