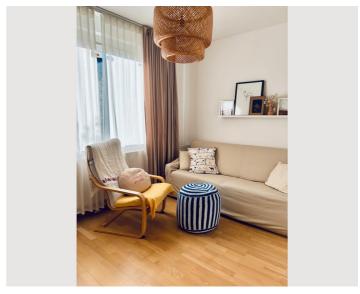

1 private bathroom 4 Separated bedrooms 1 Living-Sleepingroom

- **Ground floor**
- Check-in08:30 18:00 Clock
- Check-out
  08:30 18:00 Clock

**Sleeping options** 

#### **Descripiton of accommodation**

Escape the fog and smog of Graz, but reach the city within 20 min. only!

- Terrace house built in 2003/04 → renovated in 2021
- very cosy and practical room layout
- furniture, bed linen, pillows, dishes (everything to live in) fully available
- very quiet, green & nice neighbourhood, very child friendly with playground next to the house
- Gratwein-Gratkorn railway station only 10-15 min. walking distance!
- Bus stop to Graz close-by (400m)
- Spar supermarket at 10 min. walking distance (700m)
- municipality-managed volleyball & football pitch with playground only 200 m away (free access)
- lots of wood and white walls, sunny (no opposite building south-facing)
- 2x 45 m<sup>2</sup> (ground + upper floor)
- o ground floor: toilet, entrance, wardrobe, living room, dining room and kitchen
- upper floor: bathroom (incl. Toilet, shower, bathtub, changing diaper table), sleeping room, 2 kids rooms each with a 120x200 Montessori floor Bed
- basement 45 m<sup>2</sup> with washing basin, washing machine and big deep freezer
- loft approx. 45 m² (with pitched roof on both sides): 1 big room with 2 guest beds, 2 desks with monitors to connect laptops, infrared cabin
- wooden terrace + approx. 90 m² garden with sandbox and swing
- radiator heating (central gas heating for air heating)
- air-water pump in basement for water heating (2-3 kWh/day, ~50 % covered by PV)
- PV plant (3.85 kWp) + Fronius wallbox (1.4-11 kW EV charging) at carport available
- carport parking lot (+ 20 open-air guest parking lots for 30 units available)
- kitchen built in 2021 by Cookina with induction cooktop (everything to cook would be available)
- Internet (A1 landline + 5G) contract incl. (up to 600 kWh/month)
- Electricity (grid & provider) contracts can be used