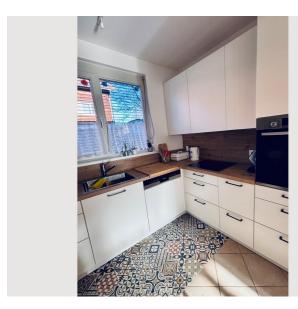

#### **Descripiton of accommodation**

Escape the fog and smog of Graz, but reach the city within 20 min. only!

- Terrace house built in 2003/04 → renovated in 2021
- very cosy and practical room layout
- furniture, bed linen, pillows, dishes (everything to live in) fully available
- very quiet, green & nice neighbourhood, very child friendly with playground next to the house
- Gratwein-Gratkorn railway station only 10-15 min. walking distance!
- Bus stop to Graz close-by (400m)
- Spar supermarket at 10 min. walking distance (700m)
- municipality-managed volleyball & football pitch with playground only 200 m away (free access)
- lots of wood and white walls, sunny (no opposite building south-facing)
- 2x 45 m<sup>2</sup> (ground + upper floor)
- o ground floor: toilet, entrance, wardrobe, living room, dining room and kitchen
- upper floor: bathroom (incl. Toilet, shower, bathtub, changing diaper table), sleeping room, 2 kids rooms each with a 120x200 Montessori floor Bed
- basement 45 m<sup>2</sup> with washing basin, washing machine and big deep freezer
- loft approx. 45 m² (with pitched roof on both sides): 1 big room with 2 guest beds, 2 desks with monitors to connect laptops, infrared cabin
- wooden terrace + approx. 90 m² garden with sandbox and swing
- radiator heating (central gas heating for air heating)
- air-water pump in basement for water heating (2-3 kWh/day, ~50 % covered by PV)
- PV plant (3.85 kWp) + Fronius wallbox (1.4-11 kW EV charging) at carport available
- carport parking lot (+ 20 open-air guest parking lots for 30 units available)
- kitchen built in 2021 by Cookina with induction cooktop (everything to cook would be available)
- Internet (A1 landline + 5G) contract incl. (up to 600 kWh/month)
- Electricity (grid & provider) contracts can be used

#### **Kitchen**

- Private kitchen
- Glasses/Tableware
- Dishwasher

- Cooking utensils
- Filter coffee