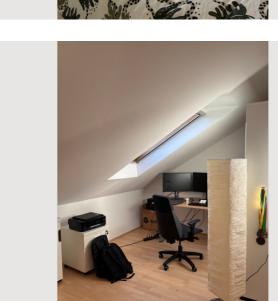

#### **Descripiton of accommodation**

Escape the fog and smog of Graz, but reach the city within 20 min. only!

- Terrace house built in 2003/04 → renovated in 2021
- very cosy and practical room layout
- furniture, bed linen, pillows, dishes (everything to live in) fully available
- very quiet, green & nice neighbourhood, very child friendly with playground next to the house
- Gratwein-Gratkorn railway station only 10-15 min. walking distance!
- Bus stop to Graz close-by (400m)
- Spar supermarket at 10 min. walking distance (700m)
- municipality-managed volleyball & football pitch with playground only 200 m away (free access)
- lots of wood and white walls, sunny (no opposite building south-facing)
- 2x 45 m<sup>2</sup> (ground + upper floor)
- o ground floor: toilet, entrance, wardrobe, living room, dining room and kitchen
- upper floor: bathroom (incl. Toilet, shower, bathtub, changing diaper table), sleeping room, 2 kids rooms each with a 120x200 Montessori floor Bed
- basement 45 m<sup>2</sup> with washing basin, washing machine and big deep freezer
- loft approx. 45 m² (with pitched roof on both sides): 1 big room with 2 guest beds, 2 desks with monitors to connect laptops, infrared cabin
- wooden terrace + approx. 90 m² garden with sandbox and swing
- radiator heating (central gas heating for air heating)
- air-water pump in basement for water heating (2-3 kWh/day, ~50 % covered by PV)
- PV plant (3.85 kWp) + Fronius wallbox (1.4-11 kW EV charging) at carport available
- carport parking lot (+ 20 open-air guest parking lots for 30 units available)
- kitchen built in 2021 by Cookina with induction cooktop (everything to cook would be available)
- Internet (A1 landline + 5G) contract incl. (up to 600 kWh/month)
- Electricity (grid & provider) contracts can be used