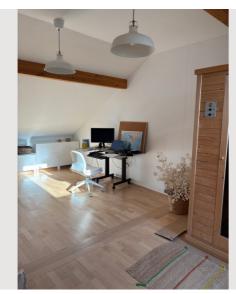

#### **Descripiton of accommodation**

Escape the fog and smog of Graz, but reach the city within 20 min. only!

- Terrace house built in 2003/04 → renovated in 2021
- very cosy and practical room layout
- furniture, bed linen, pillows, dishes (everything to live in) fully available
- very quiet, green & nice neighbourhood, very child friendly with playground next to the house
- Gratwein-Gratkorn railway station only 10-15 min. walking distance!
- Bus stop to Graz close-by (400m)
- Spar supermarket at 10 min. walking distance (700m)
- municipality-managed volleyball & football pitch with playground only 200 m away (free access)
- lots of wood and white walls, sunny (no opposite building south-facing)
- 2x 45 m<sup>2</sup> (ground + upper floor)
- o ground floor: toilet, entrance, wardrobe, living room, dining room and kitchen
- upper floor: bathroom (incl. Toilet, shower, bathtub, changing diaper table), sleeping room, 2 kids rooms each with a 120x200 Montessori floor Bed
- basement 45 m<sup>2</sup> with washing basin, washing machine and big deep freezer
- loft approx. 45 m² (with pitched roof on both sides): 1 big room with 2 guest beds, 2 desks with monitors to connect laptops, infrared cabin
- wooden terrace + approx. 90 m² garden with sandbox and swing
- radiator heating (central gas heating for air heating)
- air-water pump in basement for water heating (2-3 kWh/day, ~50 % covered by PV)
- PV plant (3.85 kWp) + Fronius wallbox (1.4-11 kW EV charging) at carport available
- carport parking lot (+ 20 open-air guest parking lots for 30 units available)
- kitchen built in 2021 by Cookina with induction cooktop (everything to cook would be available)
- Internet (A1 landline + 5G) contract incl. (up to 600 kWh/month)
- Electricity (grid & provider) contracts can be used

#### **Informations**

- Suitable for children
- Desk/Workplace
- Pets on request
- Bicycle room free of charge

- Free short-term parking zone
- Private entrance
- Regular cleaning at extra cost