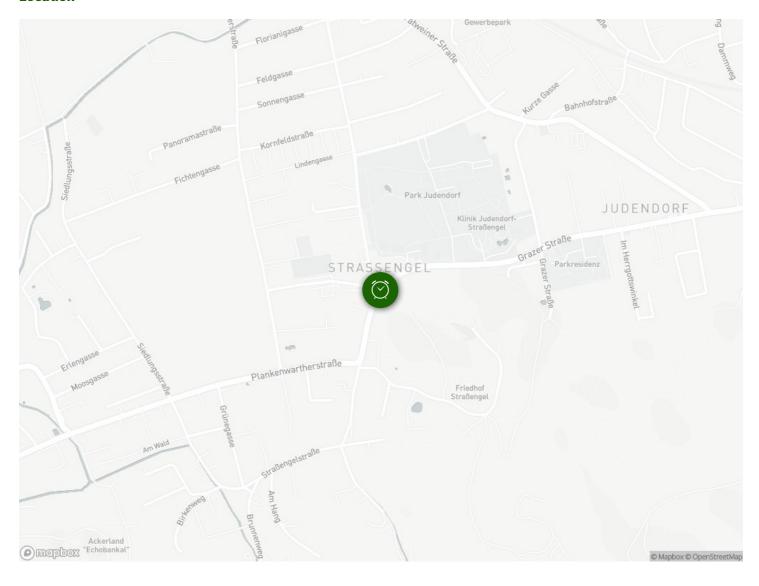

#### Infrastructure

- bus to Graz railway station
- local trains to Graz and northwards
- Graz airport 25 min. by car
- 雷 SPAR 700m away

- Graz main square 20 (by car) to 45 (rail/tram) min. away
- Vienna (VIE) airport 2h by car
- center of Gratwein <1 km away: pharmacy, restaurants, bank ...</p>
- center of Judendorf <2 km away: pharmacy, backery, physicians ...
- regional train station (Bahnhof Gratwein-Gratkorn) <1 km away
- supermarket 700m away
- very big sports facility (football pitch, volleyball, fitness devices, swings, fruit tree plantation, ...) sponsored/maintained by the municipality 200m away.
- motorway (A9) and federal road access (B67) only 5 min. by car
- bicycle route (Mur-Radweg R2) only 2 km away
- Forests for jogging, hiking, mountainbiking just 5-10 min. away

#### Location