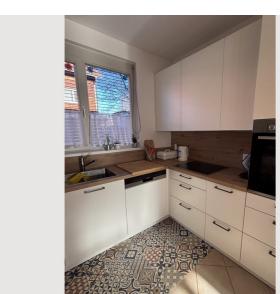

#### **Descripiton of accommodation**

Escape the fog and smog of Graz, but reach the city within 20 min. only!

- Terrace house built in 2003/04 → renovated in 2021
- very cosy and practical room layout
- furniture, bed linen, pillows, dishes (everything to live in) fully available
- very quiet, green & nice neighbourhood, very child friendly with playground next to the house
- Gratwein-Gratkorn railway station only 10-15 min. walking distance!
- Bus stop to Graz close-by (400m)
- Spar supermarket at 10 min. walking distance (700m)
- municipality-managed volleyball & football pitch with playground only 200 m away (free access)
- lots of wood and white walls, sunny (no opposite building south-facing)
- 2x 45 m<sup>2</sup> (ground + upper floor)
- o ground floor: toilet, entrance, wardrobe, living room, dining room and kitchen
- upper floor: bathroom (incl. Toilet, shower, bathtub, changing diaper table), sleeping room, 2 kids rooms each with a 120x200 Montessori floor Bed
- basement 45 m<sup>2</sup> with washing basin, washing machine and big deep freezer
- loft approx. 45 m² (with pitched roof on both sides): 1 big room with 2 guest beds, 2 desks with monitors to connect laptops, infrared cabin
- wooden terrace + approx. 90 m² garden with sandbox and swing
- radiator heating (central gas heating for air heating)
- air-water pump in basement for water heating (2-3 kWh/day, ~50 % covered by PV)
- PV plant (3.85 kWp) + Fronius wallbox (1.4-11 kW EV charging) at carport available
- carport parking lot (+ 20 open-air guest parking lots for 30 units available)
- kitchen built in 2021 by Cookina with induction cooktop (everything to cook would be available)
- Internet (A1 landline + 5G) contract incl. (up to 600 kWh/month)
- Electricity (grid & provider) contracts can be used

#### **Kitchen**

- Private kitchen
- Glasses/Tableware
- Dishwasher

- Cooking utensils
- Filter coffee