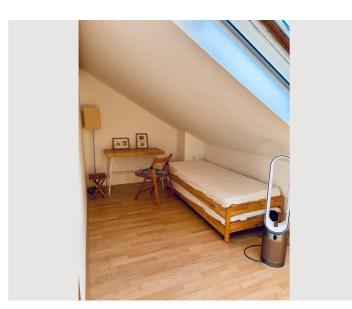

#### **Descripiton of accommodation**

Escape the fog and smog of Graz, but reach the city within 20 min. only!

- Terrace house built in 2003/04 → renovated in 2021
- very cosy and practical room layout
- furniture, bed linen, pillows, dishes (everything to live in) fully available
- very quiet, green & nice neighbourhood, very child friendly with playground next to the house
- Gratwein-Gratkorn railway station only 10-15 min. walking distance!
- Bus stop to Graz close-by (400m)
- Spar supermarket at 10 min. walking distance (700m)
- municipality-managed volleyball & football pitch with playground only 200 m away (free access)
- lots of wood and white walls, sunny (no opposite building south-facing)
- 2x 45 m<sup>2</sup> (ground + upper floor)
- o ground floor: toilet, entrance, wardrobe, living room, dining room and kitchen
- upper floor: bathroom (incl. Toilet, shower, bathtub, changing diaper table), sleeping room, 2 kids rooms each with a 120x200 Montessori floor Bed
- basement 45 m<sup>2</sup> with washing basin, washing machine and big deep freezer
- loft approx. 45 m² (with pitched roof on both sides): 1 big room with 2 guest beds, 2 desks with monitors to connect laptops, infrared cabin
- wooden terrace + approx. 90 m² garden with sandbox and swing
- radiator heating (central gas heating for air heating)
- air-water pump in basement for water heating (2-3 kWh/day, ~50 % covered by PV)
- PV plant (3.85 kWp) + Fronius wallbox (1.4-11 kW EV charging) at carport available
- carport parking lot (+ 20 open-air guest parking lots for 30 units available)
- kitchen built in 2021 by Cookina with induction cooktop (everything to cook would be available)
- Internet (A1 landline + 5G) contract incl. (up to 600 kWh/month)
- Electricity (grid & provider) contracts can be used