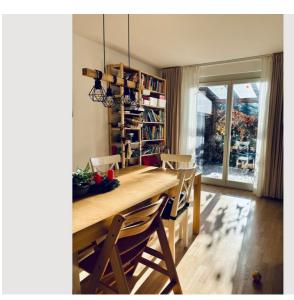

#### **Descripiton of accommodation**

Escape the fog and smog of Graz, but reach the city within 20 min. only!

- Terrace house built in 2003/04 → renovated in 2021
- very cosy and practical room layout
- furniture, bed linen, pillows, dishes (everything to live in) fully available
- very quiet, green & nice neighbourhood, very child friendly with playground next to the house
- Gratwein-Gratkorn railway station only 10-15 min. walking distance!
- Bus stop to Graz close-by (400m)
- Spar supermarket at 10 min. walking distance (700m)
- municipality-managed volleyball & football pitch with playground only 200 m away (free access)
- lots of wood and white walls, sunny (no opposite building south-facing)
- 2x 45 m<sup>2</sup> (ground + upper floor)
- o ground floor: toilet, entrance, wardrobe, living room, dining room and kitchen
- upper floor: bathroom (incl. Toilet, shower, bathtub, changing diaper table), sleeping room, 2 kids rooms each with a 120x200 Montessori floor Bed
- basement 45 m<sup>2</sup> with washing basin, washing machine and big deep freezer
- loft approx. 45 m² (with pitched roof on both sides): 1 big room with 2 guest beds, 2 desks with monitors to connect laptops, infrared cabin
- wooden terrace + approx. 90 m² garden with sandbox and swing
- radiator heating (central gas heating for air heating)
- air-water pump in basement for water heating (2-3 kWh/day, ~50 % covered by PV)
- PV plant (3.85 kWp) + Fronius wallbox (1.4-11 kW EV charging) at carport available
- carport parking lot (+ 20 open-air guest parking lots for 30 units available)
- kitchen built in 2021 by Cookina with induction cooktop (everything to cook would be available)
- Internet (A1 landline + 5G) contract incl. (up to 600 kWh/month)
- Electricity (grid & provider) contracts can be used