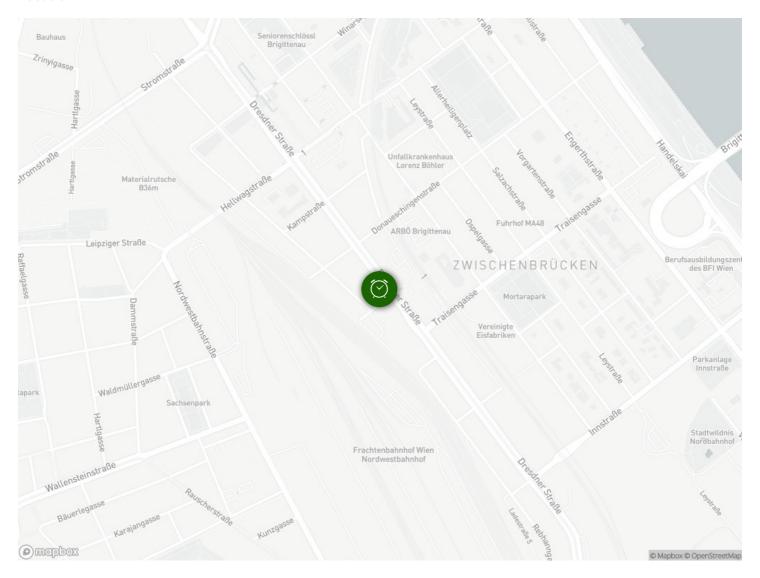

#### Infrastructure

Tram 2 (ring line) SBahn to the main station HBF

Big Supermarket 100m, Tram Station 100m, SBahn Station 150m

#### Location