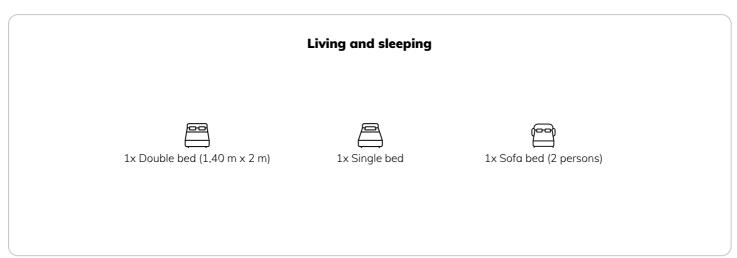

STUDIO APARTMENT, VIENNA

# Studio 20

Object number: NIVN2

View and rent online

Cozy Studio in a Great Location This charming studio is perfectly situated with direct access to Line 2 (Ring Line), providing easy transportation to the city center—just 15 minutes to Schwedenplatz. Capacity: Accommodates up to 5 guests.

Period20/01/-20/02/2025Number of persons2Total incl. VAT.€ 1.384,20Security deposit€ 1.000,00



## **Sleeping options**



#### **Descripiton of accommodation**

Capacity: Accommodates up to 5 guests.

Included: Basic amenities provided for a comfortable stay.

Enjoy convenience and comfort in a prime spot!

#### **Equipment features**

## 

- Private washing machine
- Towels
- Vacuum cleaner
- Cleaning utensils

- Bedclothes
- Private toilet
- Iron & ironing board
- Hairdryer

### First supply

- Toilet paper
- Soap

- shampoo
- Fridge filling on request

#### **≅** Kitchen

- Private kitchen
- Glasses/Tableware

- Cooking utensils
- Dishwasher

#### **Informations**

- Suitable for construction workers
- Smoking not allowed
- Desk/Workplace
- Pets forbidden

- Suitable for children
- Short-term parking zone subject to a charge
- Private entrance
- Regular cleaning at extra cost

## **Picture gallery**

###