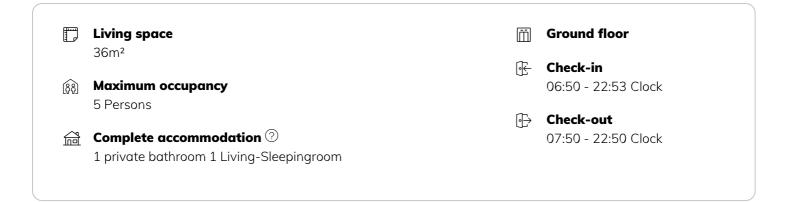

STUDIO APARTMENT, VIENNA

# Studio 20

Object number: NIVN2

View and rent online

Cozy Studio in a Great Location This charming studio is perfectly situated with direct access to Line 2 (Ring Line), providing easy transportation to the city center—just 15 minutes to Schwedenplatz. Capacity: Accommodates up to 5 guests.

#### **Descripiton of accommodation**

Capacity: Accommodates up to 5 guests.

Included: Basic amenities provided for a comfortable stay.

Enjoy convenience and comfort in a prime spot!