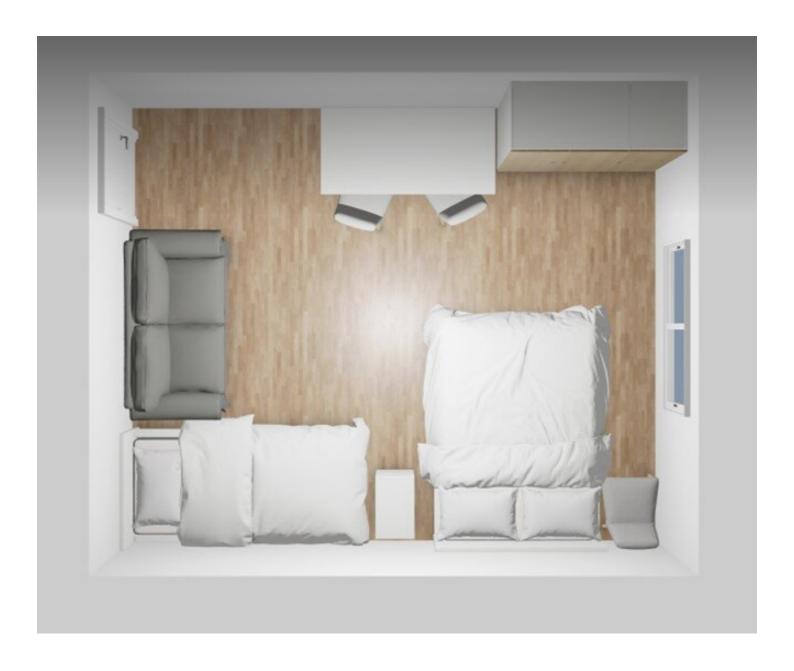

## **Sleeping options**

#### **Descripiton of accommodation**

Capacity: Accommodates up to 5 guests.

Included: Basic amenities provided for a comfortable stay.

Enjoy convenience and comfort in a prime spot!