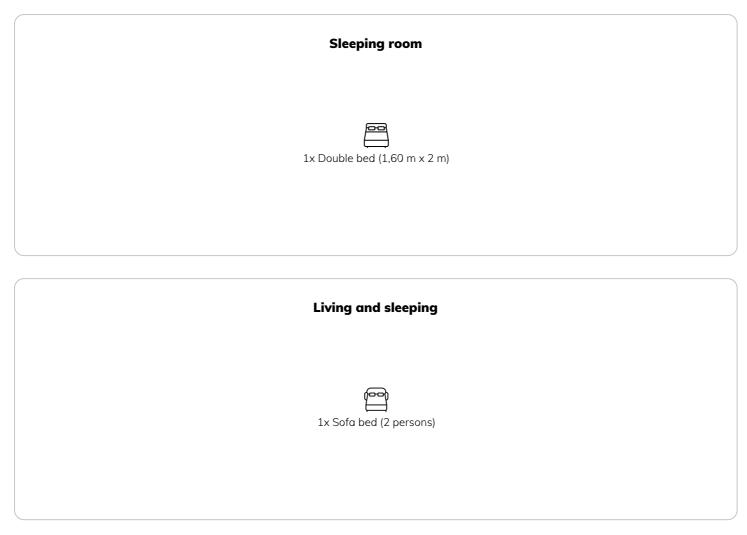

# **Sleeping options**

Facilities: Living space: 68 m<sup>2</sup> Bright, spacious kitchen-diner Quiet bedroom with double bed and wardrobe Spacious office Modern kitchen with high-quality Miele appliances (fridge, oven, steamer, stove, sink, dishwasher) and plenty of storage space Stylish bathroom with bathtub Separate toilet for more comfort Elegant parquet floors in all living rooms