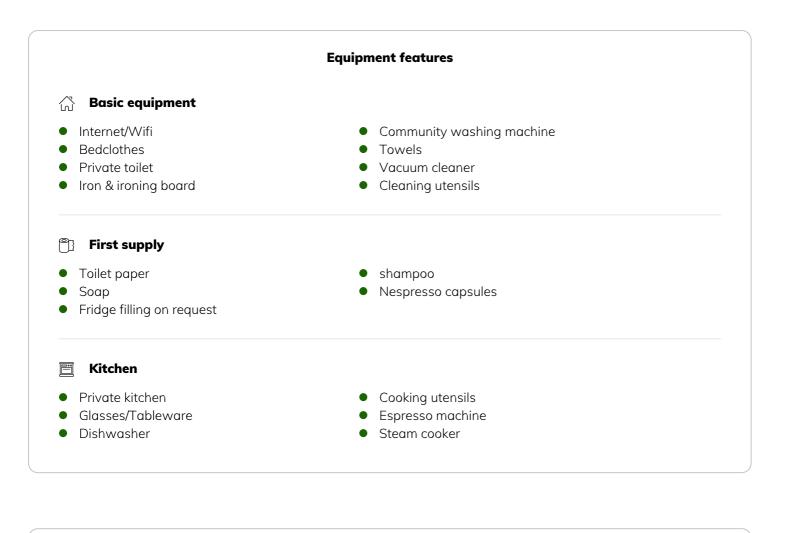

Facilities: Living space: 68 m<sup>2</sup> Bright, spacious kitchen-diner Quiet bedroom with double bed and wardrobe Spacious office Modern kitchen with high-quality Miele appliances (fridge, oven, steamer, stove, sink, dishwasher) and plenty of storage space Stylish bathroom with bathtub Separate toilet for more comfort Elegant parquet floors in all living rooms

## Informations

- Suitable for children
- Short-term parking zone subject to a charge
- Pets on request
- Bicycle room free of charge

- Smoking not allowed
- Desk/Workplace
- Regular cleaning at extra cost