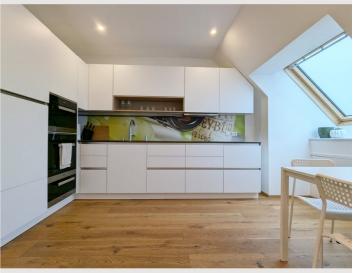

#### **Descripiton of accommodation**

This bright and well-designed 3-room attic apartment offers 68 m<sup>2</sup> of modern living comfort in a quiet, central location. A highlight is the modern, fully equipped kitchen that leaves nothing to be desired.

Facilities: Living space: 68 m<sup>2</sup> Bright, spacious kitchen-diner Quiet bedroom with double bed and wardrobe Spacious office Modern kitchen with high-quality Miele appliances (fridge, oven, steamer, stove, sink, dishwasher) and plenty of storage space Stylish bathroom with bathtub Separate toilet for more comfort Elegant parquet floors in all living rooms