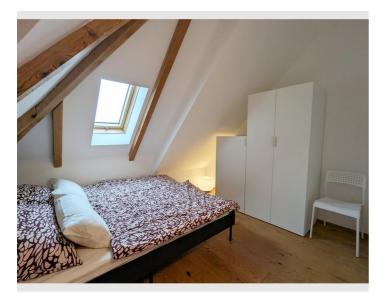

Facilities: Living space: 68 m<sup>2</sup> Bright, spacious kitchen-diner Quiet bedroom with double bed and wardrobe Spacious office Modern kitchen with high-quality Miele appliances (fridge, oven, steamer, stove, sink, dishwasher) and plenty of storage space Stylish bathroom with bathtub Separate toilet for more comfort Elegant parquet floors in all living rooms