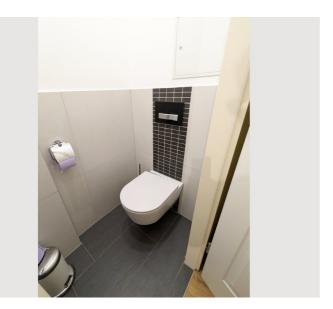

Facilities: Living space: 68 m<sup>2</sup> Bright, spacious kitchen-diner Quiet bedroom with double bed and wardrobe Spacious office Modern kitchen with high-quality Miele appliances (fridge, oven, steamer, stove, sink, dishwasher) and plenty of storage space Stylish bathroom with bathtub Separate toilet for more comfort Elegant parquet floors in all living rooms