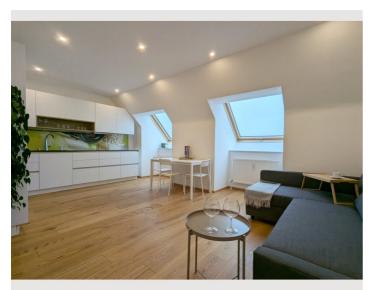

#### **Descripiton of accommodation**

This bright and well-designed 3-room attic apartment offers 68 m<sup>2</sup> of modern living comfort in a quiet, central location. A highlight is the modern, fully equipped kitchen that leaves nothing to be desired.

Facilities: Living space: 68 m<sup>2</sup> Bright, spacious kitchen-diner Quiet bedroom with double bed and wardrobe Spacious office Modern kitchen with high-quality Miele appliances (fridge, oven, steamer, stove, sink, dishwasher) and plenty of storage space Stylish bathroom with bathtub Separate toilet for more comfort Elegant parquet floors in all living rooms