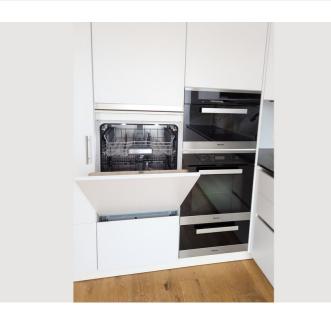

Facilities: Living space: 68 m<sup>2</sup> Bright, spacious kitchen-diner Quiet bedroom with double bed and wardrobe Spacious office Modern kitchen with high-quality Miele appliances (fridge, oven, steamer, stove, sink, dishwasher) and plenty of storage space Stylish bathroom with bathtub Separate toilet for more comfort Elegant parquet floors in all living rooms