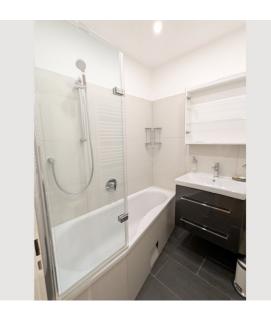

Facilities: Living space: 68 m<sup>2</sup> Bright, spacious kitchen-diner Quiet bedroom with double bed and wardrobe Spacious office Modern kitchen with high-quality Miele appliances (fridge, oven, steamer, stove, sink, dishwasher) and plenty of storage space Stylish bathroom with bathtub Separate toilet for more comfort Elegant parquet floors in all living rooms