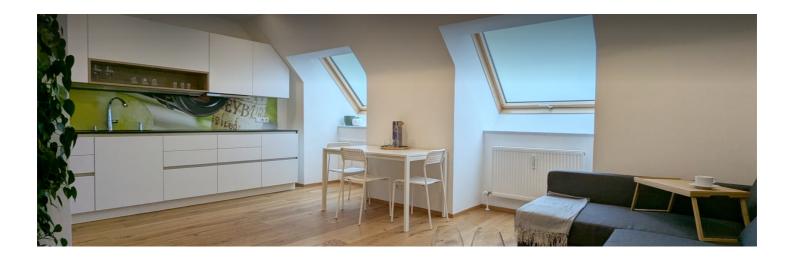

#### **Descripiton of accommodation**

This bright and well-designed 3-room attic apartment offers 68 m<sup>2</sup> of modern living comfort in a quiet, central location. A highlight is the modern, fully equipped kitchen that leaves nothing to be desired.

Facilities: Living space: 68 m<sup>2</sup> Bright, spacious kitchen-diner Quiet bedroom with double bed and wardrobe Spacious office Modern kitchen with high-quality Miele appliances (fridge, oven, steamer, stove, sink, dishwasher) and plenty of storage space Stylish bathroom with bathtub Separate toilet for more comfort Elegant parquet floors in all living rooms