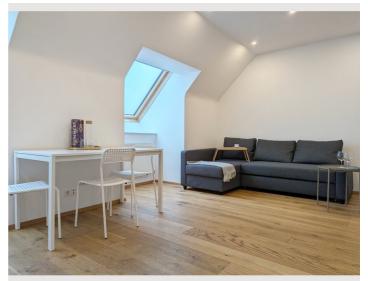

# **Sleeping options**

Facilities: Living space: 68 m<sup>2</sup> Bright, spacious kitchen-diner Quiet bedroom with double bed and wardrobe Spacious office Modern kitchen with high-quality Miele appliances (fridge, oven, steamer, stove, sink, dishwasher) and plenty of storage space Stylish bathroom with bathtub Separate toilet for more comfort Elegant parquet floors in all living rooms