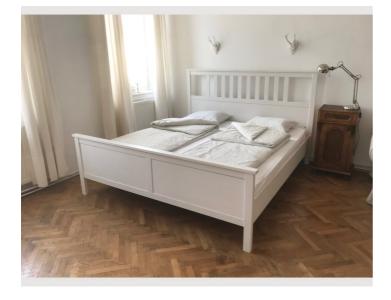

### **Descripiton of accommodation**

Living- & Sleepingroom

big and light apartment with fish parquet floor, chandelier and big folding doors in typical vienna style.

In the kitchen there is a table with 4 chairs, fridge and all what u need to prepare your breakfast, lunch or dinner. The big rooms à 23m² are equipped with a double bed, big couch, table chair, cupboard and a TV.