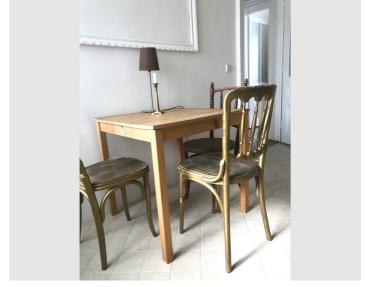

### **Descripiton of accommodation**

Living- & Sleepingroom

big and light apartment with fish parquet floor, chandelier and big folding doors in typical vienna style.

In the kitchen there is a table with 4 chairs, fridge and all what u need to prepare your breakfast, lunch or dinner. The big rooms à 23m² are equipped with a double bed, big couch, table chair, cupboard and a TV.