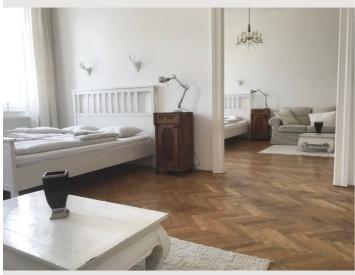

### **Descripiton of accommodation**

Living- & Sleepingroom

big and light apartment with fish parquet floor, chandelier and big folding doors in typical vienna style.

In the kitchen there is a table with 4 chairs, fridge and all what u need to prepare your breakfast, lunch or dinner. The big rooms à 23m² are equipped with a double bed, big couch, table chair, cupboard and a TV.