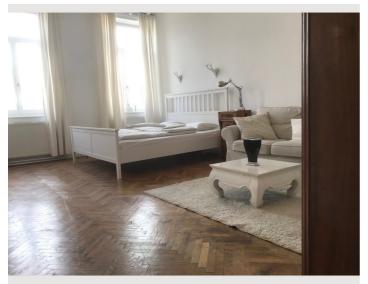

### **Descripiton of accommodation**

Living- & Sleepingroom

big and light apartment with fish parquet floor, chandelier and big folding doors in typical vienna style.

In the kitchen there is a table with 4 chairs, fridge and all what u need to prepare your breakfast, lunch or dinner. The big rooms à 23m² are equipped with a double bed, big couch, table chair, cupboard and a TV.

## **Picture gallery**