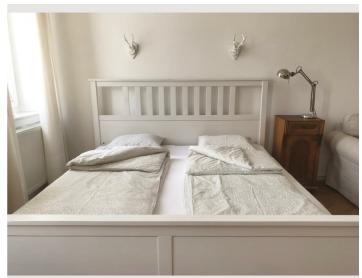

#### **Sleeping options**

### **Descripiton of accommodation**

Living- & Sleepingroom

big and light apartment with fish parquet floor, chandelier and big folding doors in typical vienna style.

In the kitchen there is a table with 4 chairs, fridge and all what u need to prepare your breakfast, lunch or dinner. The big rooms à 23m² are equipped with a double bed, big couch, table chair, cupboard and a TV.