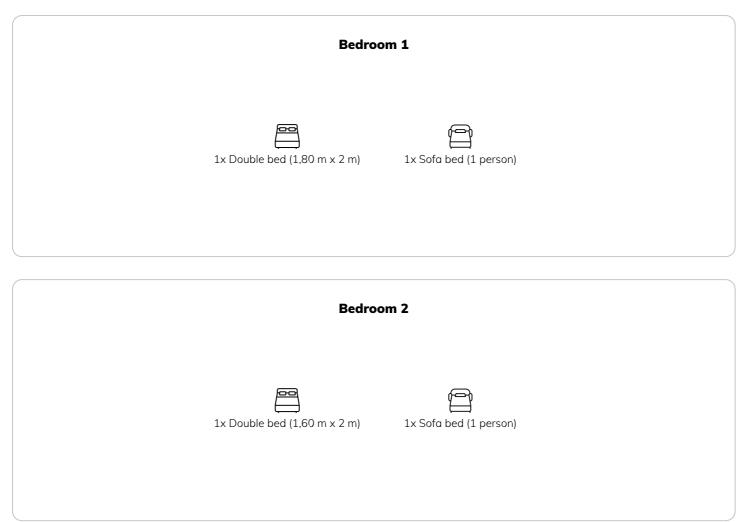

3 ROOM APARTMENT, VIENNA

# typical old style vienna apartment

Object number: GEBQ1

View and rent online

Cosy and light typical old style vienna 82m² apartment in the heart of vienna only 1 block to the s-train station "Rennweg" and the Palais Belvedere. A directly connection with the train S7 to the airport in 20 minutes

**Period** 20/01/ - 20/02/2025 **Number of persons** 2

Total incl. VAT.€ 2.038,28Security deposit€ 1.500,00

Living space

82m²

 $\widehat{\beta}$  Maximum occupancy

6 Persons

 $\stackrel{\frown}{\text{\fontfamily}}$  Complete accommodation ?

1 private bathroom 2 Separated bedrooms

1 2. floor

Elevator available

**←** Check-in

14:00 - 18:00 Clock

**○** Check-out

09:00 - 11:00 Clock

#### **Sleeping options**



### **Descripiton of accommodation**

Living- & Sleepingroom

big and light apartment with fish parquet floor, chandelier and big folding doors in typical vienna style.

In the kitchen there is a table with 4 chairs, fridge and all what u need to prepare your breakfast, lunch or dinner. The big rooms à 23m² are equipped with a double bed, big couch, table chair, cupboard and a TV.

The bathroom with a bathtub in the corner and a basin as well as a small shelf is as well in a classic style. There is a separate toilette with a unique flair.

A dressing room contains an big cupboard.

## **Equipment features**

## Basic equipment

- Internet/Wifi
- Bedclothes
- Private toilet

- TV
- Towels

## First supply

Toilet paper

• Fridge filling on request

## 🗏 Kitchen

- Private kitchen
- Filter