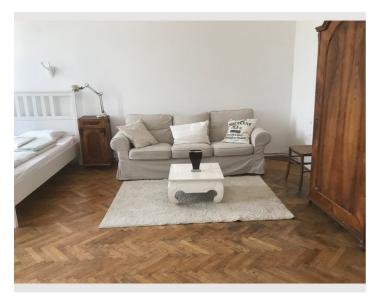

### **Descripiton of accommodation**

Living- & Sleepingroom

big and light apartment with fish parquet floor, chandelier and big folding doors in typical vienna style.

In the kitchen there is a table with 4 chairs, fridge and all what u need to prepare your breakfast, lunch or dinner. The big rooms à 23m² are equipped with a double bed, big couch, table chair, cupboard and a TV.

## **Picture gallery**