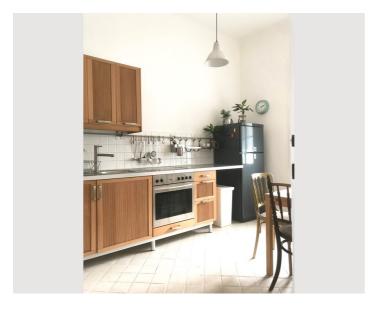

### **Descripiton of accommodation**

Living- & Sleepingroom

big and light apartment with fish parquet floor, chandelier and big folding doors in typical vienna style.

In the kitchen there is a table with 4 chairs, fridge and all what u need to prepare your breakfast, lunch or dinner. The big rooms à 23m² are equipped with a double bed, big couch, table chair, cupboard and a TV.