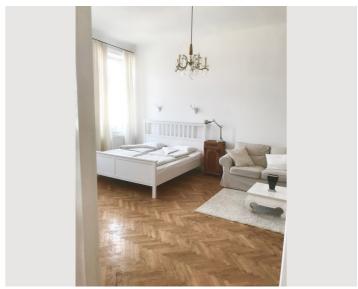

### **Descripiton of accommodation**

Living- & Sleepingroom

big and light apartment with fish parquet floor, chandelier and big folding doors in typical vienna style.

In the kitchen there is a table with 4 chairs, fridge and all what u need to prepare your breakfast, lunch or dinner. The big rooms à 23m² are equipped with a double bed, big couch, table chair, cupboard and a TV.

## **Picture gallery**