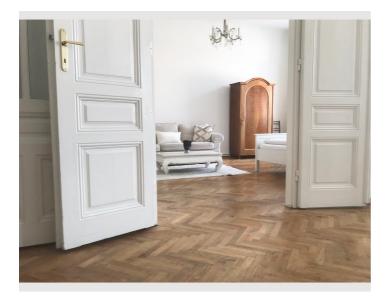

### **Descripiton of accommodation**

Living- & Sleepingroom

big and light apartment with fish parquet floor, chandelier and big folding doors in typical vienna style.

In the kitchen there is a table with 4 chairs, fridge and all what u need to prepare your breakfast, lunch or dinner. The big rooms à 23m² are equipped with a double bed, big couch, table chair, cupboard and a TV.

## **Picture gallery**