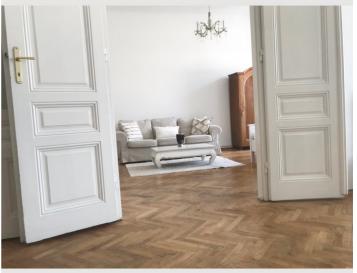

### **Descripiton of accommodation**

Living- & Sleepingroom

big and light apartment with fish parquet floor, chandelier and big folding doors in typical vienna style.

In the kitchen there is a table with 4 chairs, fridge and all what u need to prepare your breakfast, lunch or dinner. The big rooms à 23m² are equipped with a double bed, big couch, table chair, cupboard and a TV.