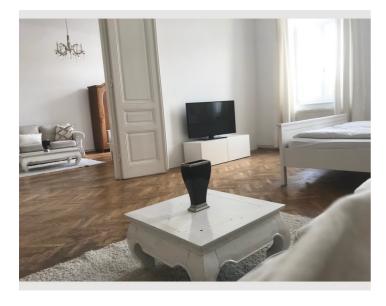

### **Descripiton of accommodation**

Living- & Sleepingroom

big and light apartment with fish parquet floor, chandelier and big folding doors in typical vienna style.

In the kitchen there is a table with 4 chairs, fridge and all what u need to prepare your breakfast, lunch or dinner. The big rooms à 23m² are equipped with a double bed, big couch, table chair, cupboard and a TV.

## **Picture gallery**