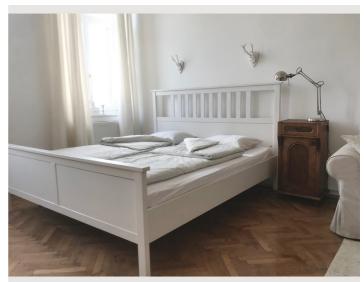

### **Descripiton of accommodation**

Living- & Sleepingroom

big and light apartment with fish parquet floor, chandelier and big folding doors in typical vienna style.

In the kitchen there is a table with 4 chairs, fridge and all what u need to prepare your breakfast, lunch or dinner. The big rooms à 23m² are equipped with a double bed, big couch, table chair, cupboard and a TV.

## **Picture gallery**