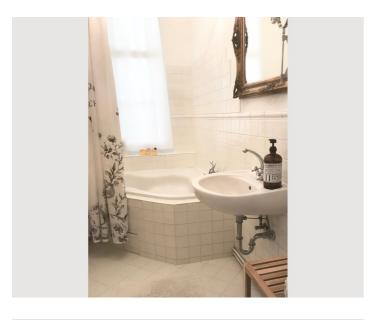

The bathroom with a bathtub in the corner and a basin as well as a small shelf is as well in a classic style. There is a separate toilette with a unique flair.

A dressing room contains an big cupboard.