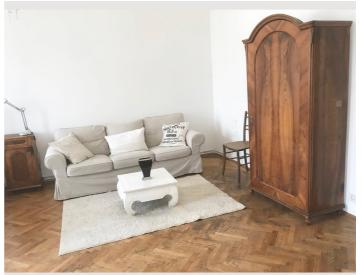

### **Descripiton of accommodation**

Living- & Sleepingroom

big and light apartment with fish parquet floor, chandelier and big folding doors in typical vienna style.

In the kitchen there is a table with 4 chairs, fridge and all what u need to prepare your breakfast, lunch or dinner. The big rooms à 23m² are equipped with a double bed, big couch, table chair, cupboard and a TV.

## **Picture gallery**