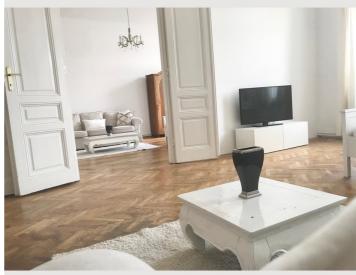

### **Descripiton of accommodation**

Living- & Sleepingroom

big and light apartment with fish parquet floor, chandelier and big folding doors in typical vienna style.

In the kitchen there is a table with 4 chairs, fridge and all what u need to prepare your breakfast, lunch or dinner. The big rooms à 23m² are equipped with a double bed, big couch, table chair, cupboard and a TV.

## **Picture gallery**