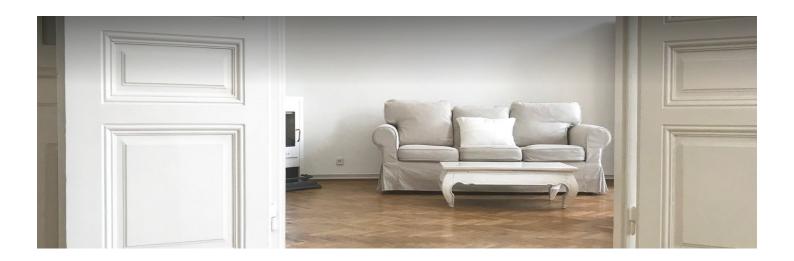

### **Descripiton of accommodation**

Living- & Sleepingroom

big and light apartment with fish parquet floor, chandelier and big folding doors in typical vienna style.

In the kitchen there is a table with 4 chairs, fridge and all what u need to prepare your breakfast, lunch or dinner. The big rooms à 23m² are equipped with a double bed, big couch, table chair, cupboard and a TV.