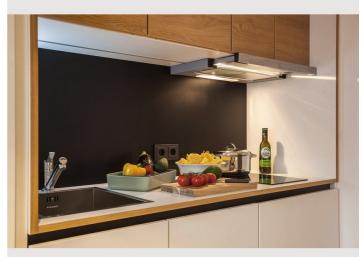

### **Descripiton of accommodation**

The up to 39m<sup>2</sup> large studios have beds with a width of 1.80m. The room is divided into a living and sleeping area, a kitchenette and a bathroom.

Facilities include u.a. a SMART- TV, dishwasher, microwave and much more. The fully equipped kitchenette includes a toaster, fridge and stovetop. There is also a coffee machine.

## **Kitchen**

- Kitchenette
- Glasses/Tableware
- Dishwasher

- Cooking utensils
- Espresso machine
- Microwave