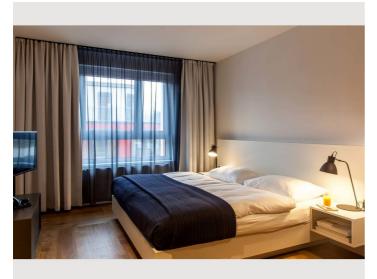

### **Descripiton of accommodation**

The up to 39m<sup>2</sup> large studios have beds with a width of 1.80m. The room is divided into a living and sleeping area, a kitchenette and a bathroom.

Facilities include u.a. a SMART- TV, dishwasher, microwave and much more. The fully equipped kitchenette includes a toaster, fridge and stovetop. There is also a coffee machine.