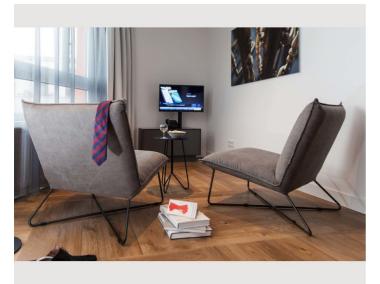

### **Descripiton of accommodation**

The up to 39m<sup>2</sup> large studios have beds with a width of 1.80m. The room is divided into a living and sleeping area, a kitchenette and a bathroom.

Facilities include u.a. a SMART- TV, dishwasher, microwave and much more. The fully equipped kitchenette includes a toaster, fridge and stovetop. There is also a coffee machine.