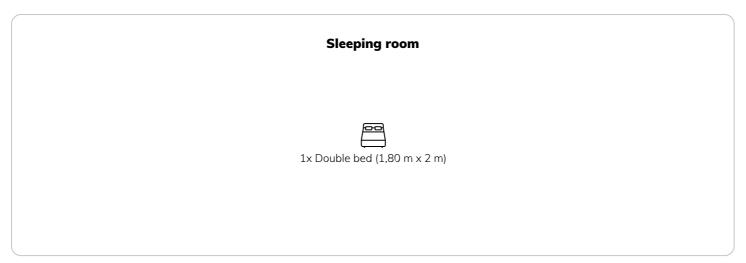

### **Sleeping options**

### **Descripiton of accommodation**

The up to 39m<sup>2</sup> large studios have beds with a width of 1.80m. The room is divided into a living and sleeping area, a kitchenette and a bathroom.

Facilities include u.a. a SMART- TV, dishwasher, microwave and much more. The fully equipped kitchenette includes a toaster, fridge and stovetop. There is also a coffee machine.