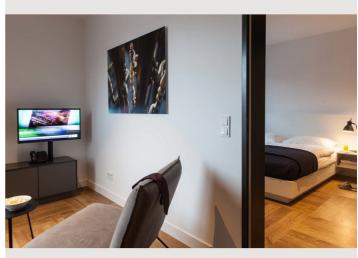

### **Descripiton of accommodation**

The up to 39m<sup>2</sup> large studios have beds with a width of 1.80m. The room is divided into a living and sleeping area, a kitchenette and a bathroom.

Facilities include u.a. a SMART- TV, dishwasher, microwave and much more. The fully equipped kitchenette includes a toaster, fridge and stovetop. There is also a coffee machine.