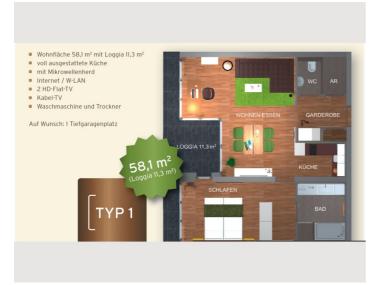

Period19/01/-19/02/2025Number of persons2Total incl. VAT.€ 3.572,27Security deposit€ 2.700,00

|      | <b>Living space</b> 58m²                                        | Î | <b>6. floor</b><br>Elevator available   |
|------|-----------------------------------------------------------------|---|-----------------------------------------|
| (88) | Maximum occupancy 2 Persons                                     |   | <b>Check-in</b><br>10:00 - 20:00 Clock  |
|      | Complete accommodation ② 1 private bathroom 1 Separated bedroom |   | <b>Check-out</b><br>09:00 - 10:00 Clock |

# **Equipment features**

- Balcony
- TV
- Dryer
- Towels
- Garage

- Internet/Wifi
- Washing machine
- Bedclothes
- Private toilet

- **Kitchen**
- Private kitchen
- Coffee machine
- Microwave

- Glasses/Tableware
- Dishwasher