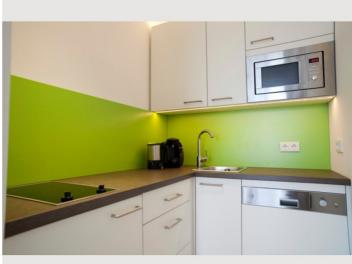

# **Equipment features**

- Balcony
- TV
- Dryer
- Towels
- Garage

- Internet/Wifi
- Washing machine
- Bedclothes
- Private toilet

- **Kitchen**
- Private kitchen
- Coffee machine
- Microwave

- Glasses/Tableware
- Dishwasher