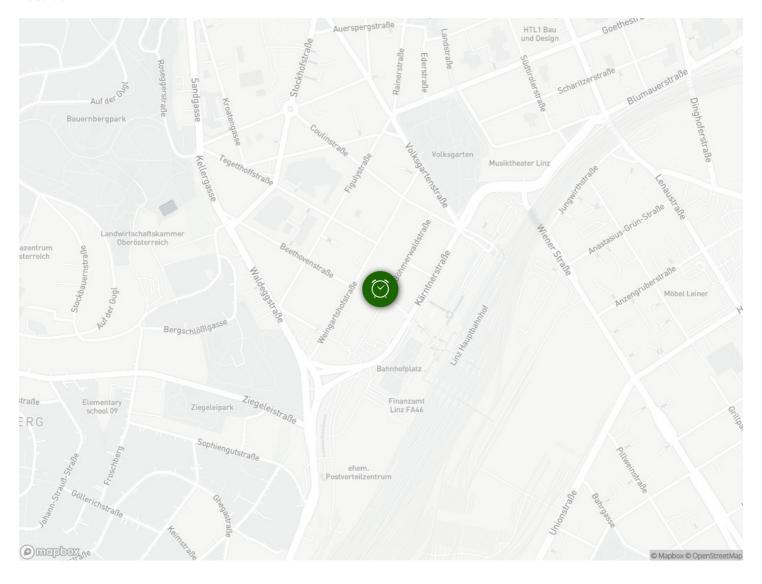

#### Infrastructure

A few minutes walk away

Centrally located with ideal public transport connections. The city centre of Linz can be reached on foot in just a few minutes. In the immediate vicinity of the main railway station, Wissensturm and music theatre.

#### Location