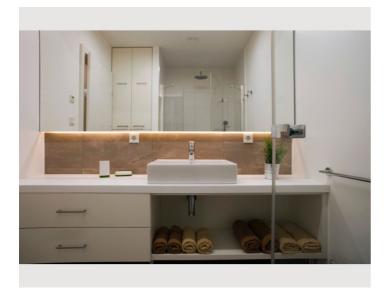

Period19/01/-19/02/2025Number of persons2Total incl. VAT.€ 3.572,27Security deposit€ 2.700,00

|      | <b>Living space</b> 58m²                                        | Î | <b>6. floor</b><br>Elevator available   |
|------|-----------------------------------------------------------------|---|-----------------------------------------|
| (88) | Maximum occupancy 2 Persons                                     |   | <b>Check-in</b><br>10:00 - 20:00 Clock  |
|      | Complete accommodation ② 1 private bathroom 1 Separated bedroom |   | <b>Check-out</b><br>09:00 - 10:00 Clock |

# **Equipment features**

- Balcony
- TV
- Dryer
- Towels
- Garage

- Internet/Wifi
- Washing machine
- Bedclothes
- Private toilet

- **Kitchen**
- Private kitchen
- Coffee machine
- Microwave

- Glasses/Tableware
- Dishwasher