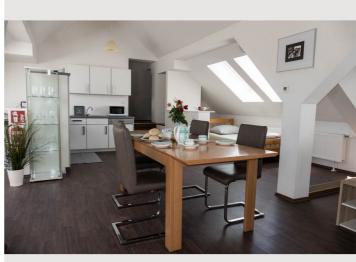

laces to sleep in the attic. Kids love it!

### **Equipment features**

## Basic equipment

- Garden sharing
- T\/
- Community dryer
- Towels
- Private parking space
- Hairdryer

- Internet/Wifi
- Community washing machine
- Bedclothes
- Private toilet
- Vacuum cleaner

# Fireplace

Charcoal grill

# First supply

Toilet paper

Soap

#### **Kitchen**

- Private kitchen
- Glasses/Tableware
- Dishwasher

- Cooking utensils
- Filter coffee
- Microwave

#### Informations

- Suitable for construction workers
- Smoking not allowed
- Regular cleaning at extra cost
- Suitable for children
- Pets forbidden
- Bicycle room free of charge

#### **Additional services**

• Cleaning every 2 weeks (€ 100,00)

All prices are gross per month - billing is done directly with the lessor.

# Picture gallery



































#### Infrastructure

3 minutes by car 3,5 km

野 5 minutes by car 3,9 km

13 minutes walk 1.1 km

3 7 minutes by car 4,6 km

😂 36 minutes by car 50,9 km Salzburg

56 minutes by car 83 km Linz

In only 5 - 10 minutes you can reach the Attersee or the Mondsee,

St.Georgen for shopping or inns.

In only 36 minutes you can reach Salzburg - the historical and cultural city of Mozart, the festival and the Sound of Music

In winter you can enjoy two family-friendly ski centers Kronberg and Oberaschau nearby.

#### Location