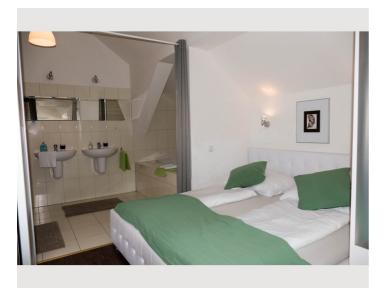

1 private bathroom 1 Living-Sleepingroom

- 👸 3. floor
- Check-in
  15:00 20:00 Clock
- Check-out
  07:00 10:00 Clock

# **Descripiton of accommodation**

The light-filled open apartment is located in the attic of the house on the 3rd floor and is fully furnished for you. It has a fully equipped kitchen, separate bathroom with bath and shower. There are 2 additional fun places to sleep in the attic. Kids love it!

# Picture gallery