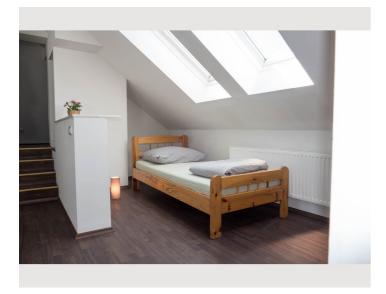

### **Sleeping options**

# **Descripiton of accommodation**

The light-filled open apartment is located in the attic of the house on the 3rd floor and is fully furnished for you. It has a fully equipped kitchen, separate bathroom with bath and shower. There are 2 additional fun places to sleep in the attic. Kids love it!