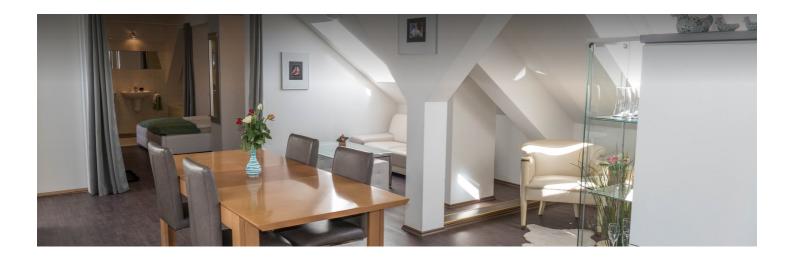

# **Descripiton of accommodation**

The light-filled open apartment is located in the attic of the house on the 3rd floor and is fully furnished for you. It has a fully equipped kitchen, separate bathroom with bath and shower. There are 2 additional fun places to sleep in the attic. Kids love it!