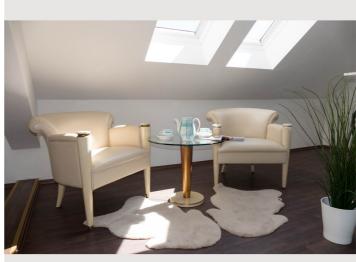

# **Descripiton of accommodation**

The light-filled open apartment is located in the attic of the house on the 3rd floor and is fully furnished for you. It has a fully equipped kitchen, separate bathroom with bath and shower. There are 2 additional fun places to sleep in the attic. Kids love it!