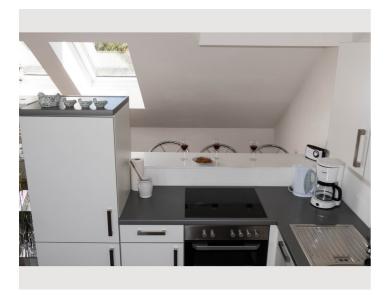

#### **Kitchen**

- Private kitchen
- Glasses/Tableware
- Dishwasher

- Cooking utensils
- Filter coffee
- Microwave