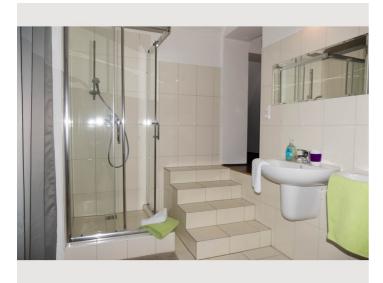

# **Descripiton of accommodation**

The light-filled open apartment is located in the attic of the house on the 3rd floor and is fully furnished for you. It has a fully equipped kitchen, separate bathroom with bath and shower. There are 2 additional fun places to sleep in the attic. Kids love it!

# Picture gallery