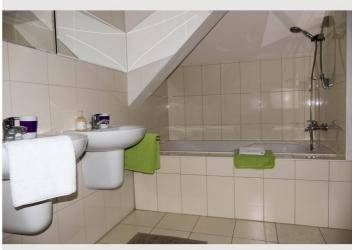

1 private bathroom 1 Living-Sleepingroom

- 👸 3. floor
- Check-in
  15:00 20:00 Clock
- Check-out
  07:00 10:00 Clock

# **Descripiton of accommodation**

The light-filled open apartment is located in the attic of the house on the 3rd floor and is fully furnished for you. It has a fully equipped kitchen, separate bathroom with bath and shower. There are 2 additional fun places to sleep in the attic. Kids love it!

# Picture gallery