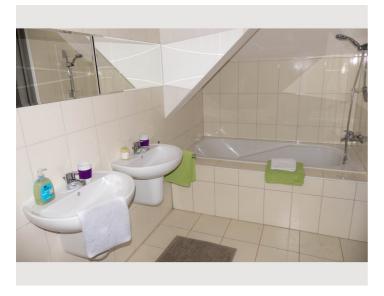

# **Descripiton of accommodation**

The light-filled open apartment is located in the attic of the house on the 3rd floor and is fully furnished for you. It has a fully equipped kitchen, separate bathroom with bath and shower. There are 2 additional fun places to sleep in the attic. Kids love it!

# Picture gallery