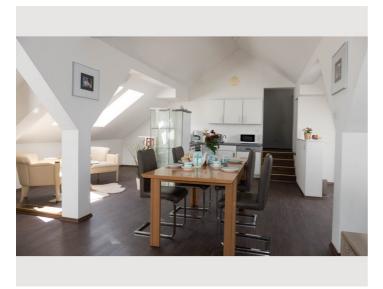

places to sleep in the attic. Kids love it!

### **Equipment features**

## Basic equipment

- Garden sharing
- T\/
- Community dryer
- Towels
- Private parking space
- Hairdryer

- Internet/Wifi
- Community washing machine
- Bedclothes
- Private toilet
- Vacuum cleaner

# Fireplace

Charcoal grill

# First supply

Toilet paper

Soap

#### **Kitchen**

- Private kitchen
- Glasses/Tableware
- Dishwasher

- Cooking utensils
- Filter coffee
- Microwave

#### Informations

- Suitable for construction workers
- Smoking not allowed
- Regular cleaning at extra cost
- Suitable for children
- Pets forbidden
- Bicycle room free of charge

#### **Additional services**

• Cleaning every 2 weeks (€ 100,00)

All prices are gross per month - billing is done directly with the lessor.

# Picture gallery



































#### Infrastructure

3 minutes by car 3,5 km

野 5 minutes by car 3,9 km

13 minutes walk 1.1 km

3 7 minutes by car 4,6 km

😂 36 minutes by car 50,9 km Salzburg

56 minutes by car 83 km Linz

In only 5 - 10 minutes you can reach the Attersee or the Mondsee,

St.Georgen for shopping or inns.

In only 36 minutes you can reach Salzburg - the historical and cultural city of Mozart, the festival and the Sound of Music

In winter you can enjoy two family-friendly ski centers Kronberg and Oberaschau nearby.

#### Location