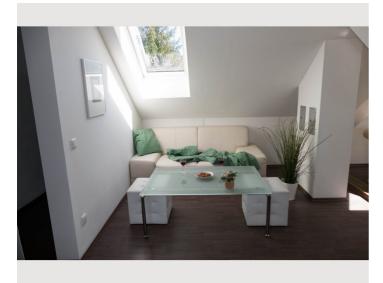

# **Descripiton of accommodation**

The light-filled open apartment is located in the attic of the house on the 3rd floor and is fully furnished for you. It has a fully equipped kitchen, separate bathroom with bath and shower. There are 2 additional fun places to sleep in the attic. Kids love it!

# Picture gallery