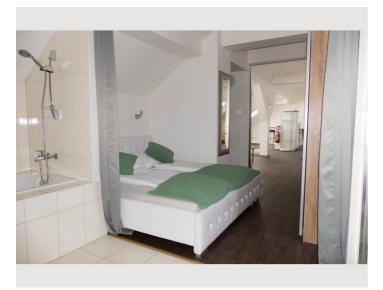

1 private bathroom 1 Living-Sleepingroom

- 👸 3. floor
- Check-in
  15:00 20:00 Clock
- Check-out
  07:00 10:00 Clock

### **Sleeping options**

# **Descripiton of accommodation**

The light-filled open apartment is located in the attic of the house on the 3rd floor and is fully furnished for you. It has a fully equipped kitchen, separate bathroom with bath and shower. There are 2 additional fun places to sleep in the attic. Kids love it!