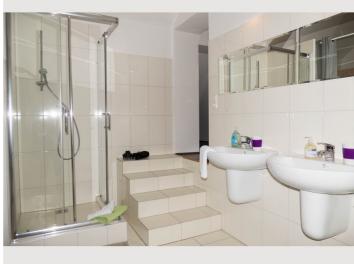

# **Descripiton of accommodation**

The light-filled open apartment is located in the attic of the house on the 3rd floor and is fully furnished for you. It has a fully equipped kitchen, separate bathroom with bath and shower. There are 2 additional fun places to sleep in the attic. Kids love it!

# Picture gallery