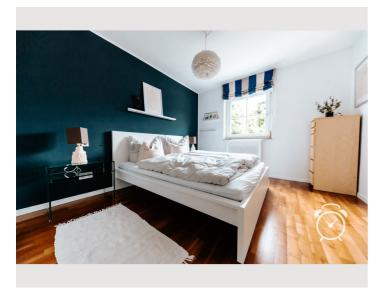

# Sleeping room 1x Double bed (1,60 m x 2 m) Living and sleeping 1x Sofa bed (1 person)

# **Descripiton of accommodation**

The apartment was completely refurbished in 2010, partially refurbished in 2019 and is in excellent condition. In addition to a fully equipped kitchen-living room, the apartment offers a washer-dryer, WiFi, 1 Smart TV, separate bathroom and toilet. From the cozy balcony with the morning sun you have a wonderful view of the Untersberg.

### **Picture gallery**