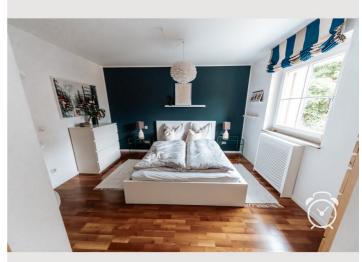

# Sleeping room 1x Double bed (1,60 m x 2 m) Living and sleeping 1x Sofa bed (1 person)

# **Descripiton of accommodation**

The apartment was completely refurbished in 2010, partially refurbished in 2019 and is in excellent condition. In addition to a fully equipped kitchen-living room, the apartment offers a washer-dryer, WiFi, 1 Smart TV, separate bathroom and toilet. From the cozy balcony with the morning sun you have a wonderful view of the Untersberg.

### **Picture gallery**