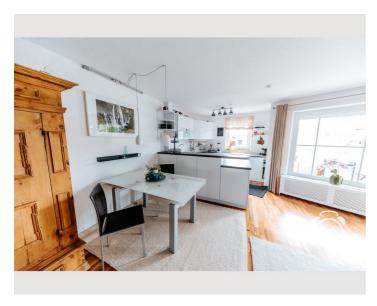

# **Descripiton of accommodation**

The apartment was completely refurbished in 2010, partially refurbished in 2019 and is in excellent condition. In addition to a fully equipped kitchen-living room, the apartment offers a washer-dryer, WiFi, 1 Smart TV, separate bathroom and toilet. From the cozy balcony with the morning sun you have a wonderful view of the Untersberg.

### **Kitchen**

- Private kitchen
- Glasses/Tableware
- Dishwasher

- Cooking utensils
- Espresso machine