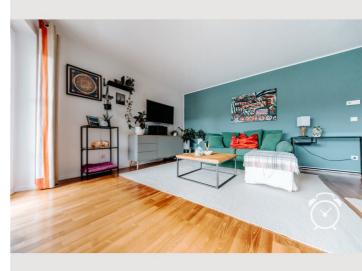

# **Descripiton of accommodation**

The apartment was completely refurbished in 2010, partially refurbished in 2019 and is in excellent condition. In addition to a fully equipped kitchen-living room, the apartment offers a washer-dryer, WiFi, 1 Smart TV, separate bathroom and toilet. From the cozy balcony with the morning sun you have a wonderful view of the Untersberg.

### Basic equipment

- Balcony
- Internet/Wifi
- T\/
- Private washing machine
- Bedclothes
- Private toilet
- Garage
- Iron & ironing board
- Hairdryer

- Garden sharing
- Music system/docking station
- Printer
- Dryer
- Towels
- Private parking space
- Vacuum cleaner
- Cleaning utensils