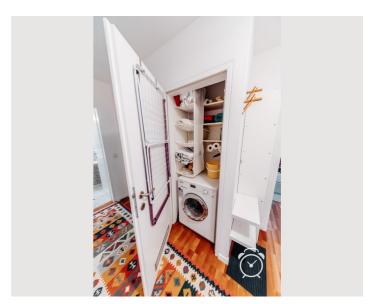

# **Descripiton of accommodation**

The apartment was completely refurbished in 2010, partially refurbished in 2019 and is in excellent condition. In addition to a fully equipped kitchen-living room, the apartment offers a washer-dryer, WiFi, 1 Smart TV, separate bathroom and toilet. From the cozy balcony with the morning sun you have a wonderful view of the Untersberg.

### Basic equipment

- Balcony
- Internet/Wifi
- T\/
- Private washing machine
- Bedclothes
- Private toilet
- Garage
- Iron & ironing board
- Hairdryer

- Garden sharing
- Music system/docking station
- Printer
- Dryer
- Towels
- Private parking space
- Vacuum cleaner
- Cleaning utensils