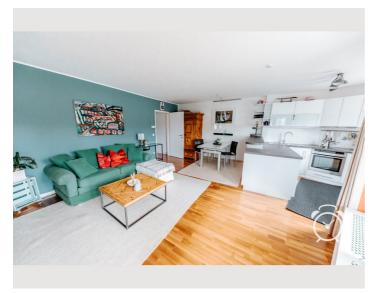

# **Descripiton of accommodation**

The apartment was completely refurbished in 2010, partially refurbished in 2019 and is in excellent condition. In addition to a fully equipped kitchen-living room, the apartment offers a washer-dryer, WiFi, 1 Smart TV, separate bathroom and toilet. From the cozy balcony with the morning sun you have a wonderful view of the Untersberg.

### Basic equipment

- Balcony
- Internet/Wifi
- T\/
- Private washing machine
- Bedclothes
- Private toilet
- Garage
- Iron & ironing board
- Hairdryer

- Garden sharing
- Music system/docking station
- Printer
- Dryer
- Towels
- Private parking space
- Vacuum cleaner
- Cleaning utensils