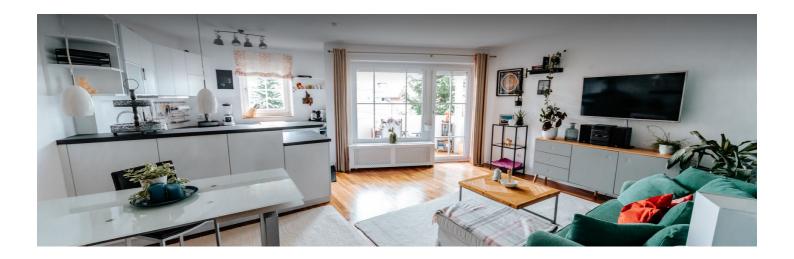

# **Descripiton of accommodation**

The apartment was completely refurbished in 2010, partially refurbished in 2019 and is in excellent condition. In addition to a fully equipped kitchen-living room, the apartment offers a washer-dryer, WiFi, 1 Smart TV, separate bathroom and toilet. From the cozy balcony with the morning sun you have a wonderful view of the Untersberg.

### Basic equipment

- Balcony
- Internet/Wifi
- T\/
- Private washing machine
- Bedclothes
- Private toilet
- Garage
- Iron & ironing board
- Hairdryer

- Garden sharing
- Music system/docking station
- Printer
- Dryer
- Towels
- Private parking space
- Vacuum cleaner
- Cleaning utensils