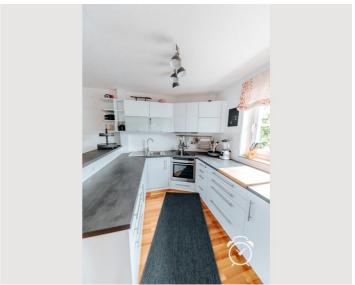

# **Descripiton of accommodation**

The apartment was completely refurbished in 2010, partially refurbished in 2019 and is in excellent condition. In addition to a fully equipped kitchen-living room, the apartment offers a washer-dryer, WiFi, 1 Smart TV, separate bathroom and toilet. From the cozy balcony with the morning sun you have a wonderful view of the Untersberg.

### **Kitchen**

- Private kitchen
- Glasses/Tableware
- Dishwasher

- Cooking utensils
- Espresso machine