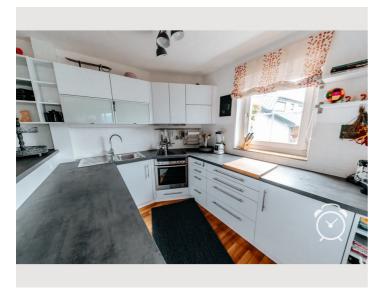

# **Descripiton of accommodation**

The apartment was completely refurbished in 2010, partially refurbished in 2019 and is in excellent condition. In addition to a fully equipped kitchen-living room, the apartment offers a washer-dryer, WiFi, 1 Smart TV, separate bathroom and toilet. From the cozy balcony with the morning sun you have a wonderful view of the Untersberg.

### **Kitchen**

- Private kitchen
- Glasses/Tableware
- Dishwasher

- Cooking utensils
- Espresso machine