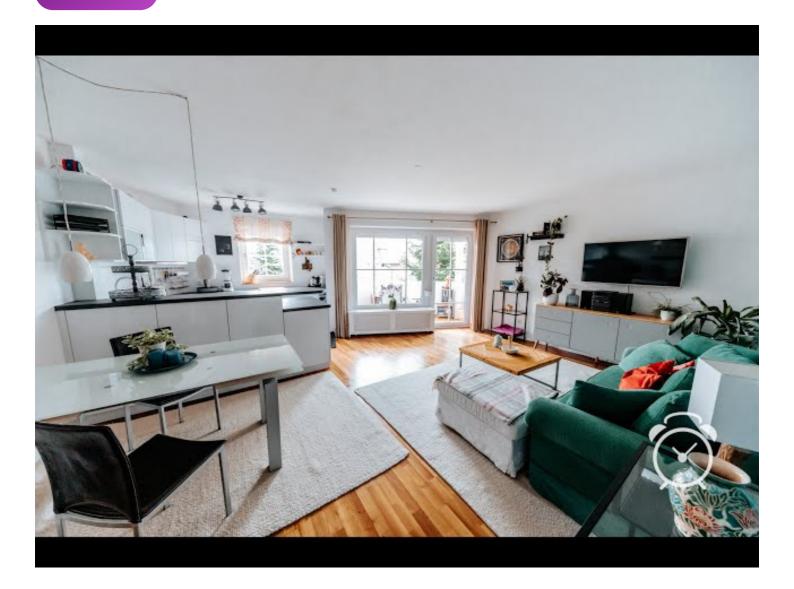

# **Descripiton of accommodation**

The apartment was completely refurbished in 2010, partially refurbished in 2019 and is in excellent condition. In addition to a fully equipped kitchen-living room, the apartment offers a washer-dryer, WiFi, 1 Smart TV, separate bathroom and toilet. From the cozy balcony with the morning sun you have a wonderful view of the Untersberg.

### Basic equipment

- Balcony
- Internet/Wifi
- T\/
- Private washing machine
- Bedclothes
- Private toilet
- Garage
- Iron & ironing board
- Hairdryer

- Garden sharing
- Music system/docking station
- Printer
- Dryer
- Towels
- Private parking space
- Vacuum cleaner
- Cleaning utensils

### **Kitchen**

- Private kitchen
- Glasses/Tableware
- Dishwasher

- Cooking utensils
- Espresso machine