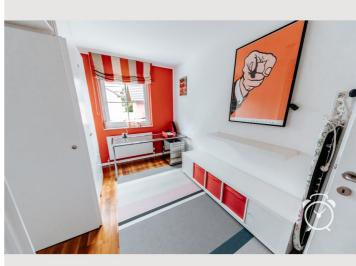

# **Descripiton of accommodation**

The apartment was completely refurbished in 2010, partially refurbished in 2019 and is in excellent condition. In addition to a fully equipped kitchen-living room, the apartment offers a washer-dryer, WiFi, 1 Smart TV, separate bathroom and toilet. From the cozy balcony with the morning sun you have a wonderful view of the Untersberg.

### Basic equipment

- Balcony
- Internet/Wifi
- T\/
- Private washing machine
- Bedclothes
- Private toilet
- Garage
- Iron & ironing board
- Hairdryer

- Garden sharing
- Music system/docking station
- Printer
- Dryer
- Towels
- Private parking space
- Vacuum cleaner
- Cleaning utensils