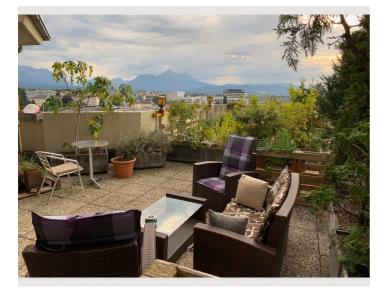

## **Descripiton of accommodation**

The cosy room is fully furnished with its own small roof terrace. (smoking)

A lounge sofa and TV make it really cozy. There is a desk for working.

The central location offers the best infrastructure. Actually, everything is within walking distance. With the bus lines 1,2,23 you reach the city center directly, also to the airport or the trade fair are reached within 10-20 minutes.

The kitchen and lounge is the community center of our shared apartments, where everyone meets and talks, cooks, eats, watches TV or drinks coffee / tea on the common terrace.

## **Equipment features**

- ☆ Basic equipment
- Terrace
- TV
- Community dryer
- Towels
- Iron & ironing board

- Internet/Wifi
- Community washing machine
- Bedclothes
- Toilet at the corridor
- Hairdryer