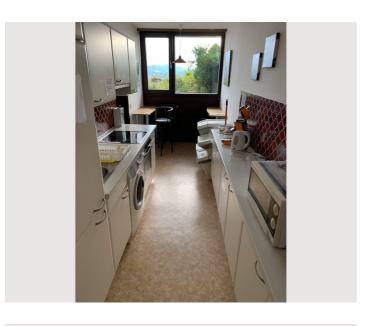

- First supply
- Toilet paper
- **Kitchen**
- Shared kitchen
- Glasses/Tableware
- Microwave

- Cooking utensils
- Coffee machine