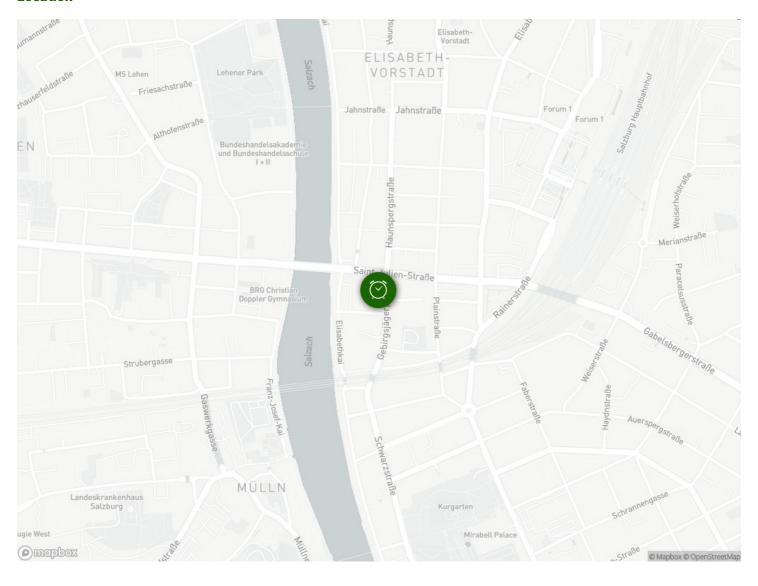

area is ideal.

The kitchen and lounge is the community center of our shared apartments, where everyone meets and talks, cooks, eats, watches TV or drinks coffee / tea on the common terrace.

## **Equipment features**

- ☆ Basic equipment
- Terrace
- TV
- Community dryer
- Towels
- Iron & ironing board

- Internet/Wifi
- Community washing machine
- Bedclothes
- Toilet at the corridor
- Hairdryer

- First supply
- Toilet paper
- **Kitchen**
- Shared kitchen
- Glasses/Tableware
- Microwave

- Cooking utensils
- Coffee machine

## **Informations**

- Suitable for construction workers
- Smoking not allowed
- Desk/Workplace
- Regular cleaning at extra cost
- Not suitable for children
- Short-term parking zone subject to a charge
- Pets forbidden

**Picture gallery** 











#### Location