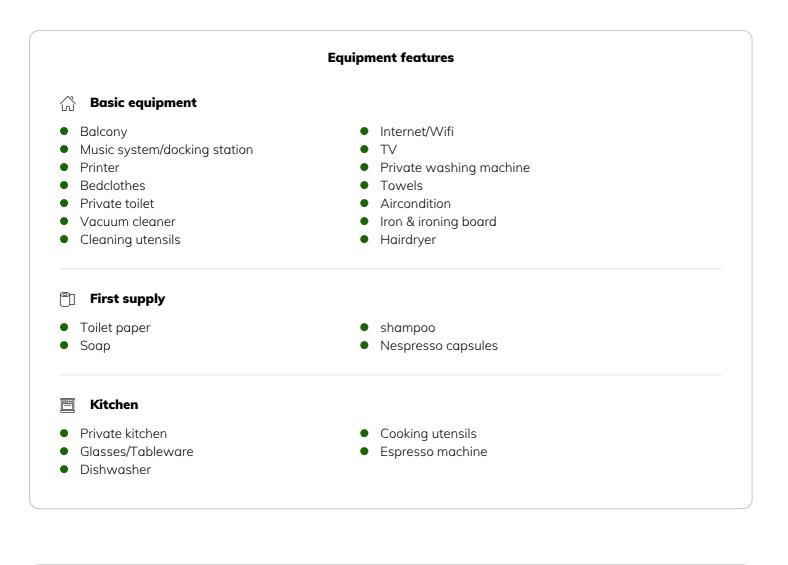

### Informations

- Suitable for children
- Short-term parking zone subject to a charge
- Private entrance
- Regular cleaning free of charge
- Smoking not allowed
- Desk/Workplace
- Pets on request
- Bicycle room free of charge