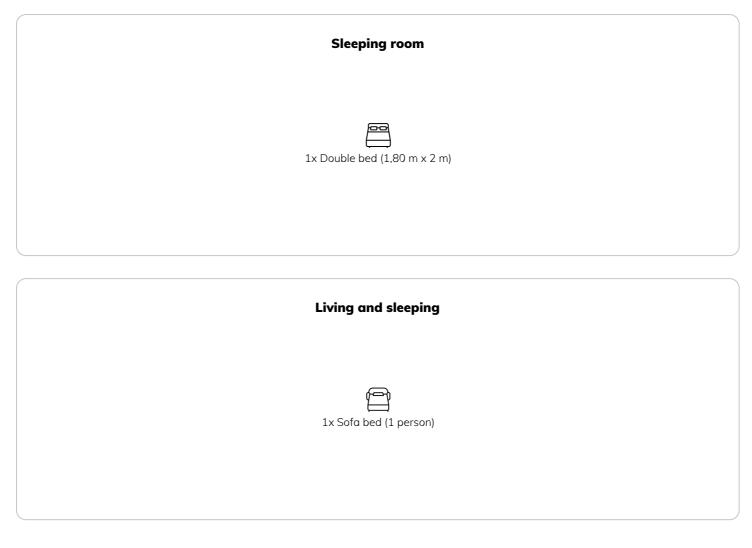

ing space                                                 | ĨŇ | 1. floor            |
|-----|--------------------------------------------------------------|----|---------------------|
|     | 60m²                                                         | Ĩ. | Check-in            |
| 38) | Maximum occupancy                                            |    | 09:00 - 20:00 Clock |
|     | 2 Persons                                                    | ~  |                     |
|     |                                                              | ⊡  | Check-out           |
| a   | Complete accommodation 🕐                                     |    | 08:00 - 11:00 Clock |
|     | 1 private bathroom 1 Separated bedroom 1 Living-Sleepingroom |    |                     |

### **Sleeping options**



### **Descripiton of accommodation**

In the 600 year old town house, which is a listed building, the complete refurbishment of the house has created a modern, contemporary attitude to life, open, bright sunny rooms with an extensive view.



### Informations

- Suitable for children
- Short-term parking zone subject to a charge
- Private entrance
- Regular cleaning free of charge
- Smoking not allowed
- Desk/Workplace
- Pets on request
- Bicycle room free of charge

## **Additional services**

 Parking possibility in the Mirabellgarage walking distance approx. 7 minutes (€ 120,00)

All prices are gross per month - billing is done directly with the lessor.

### **Picture gallery**









































### Video

# Goto Video





### Location