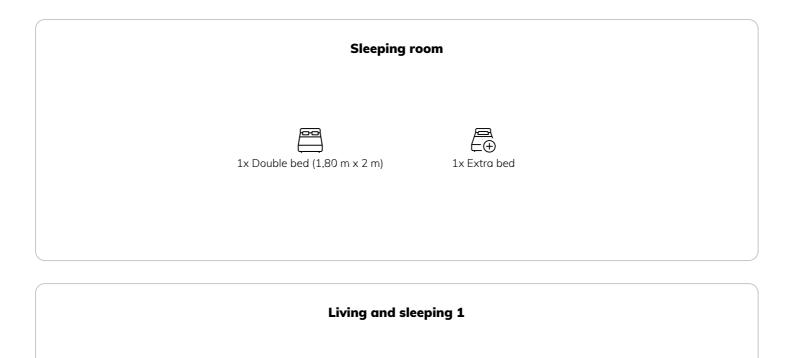

| ĨĬ         | 2. floor            |
|-----|----------------------------------------------------------|------------|---------------------|
|     | 56m²                                                     | <u>الم</u> | Check-in            |
| 38) | Maximum occupancy                                        |            | 15:00 - 20:00 Clock |
|     | 5 Persons                                                |            |                     |
|     |                                                          | ⊡          | Check-out           |
| 副   | Complete accommodation 🕐                                 |            | 07:00 - 10:00 Clock |
|     | 1 private bathroom 1 Separated bedroom 2 Shared bedrooms |            |                     |

**Sleeping options** 



| 1x Sofa bed (2 persons) |
|-------------------------|



#### **Descripiton of accommodation**

Light-filled, fully furnished attic apartment is located on the 2nd floor with a balcony. It has a fully equipped kitchen, living room, spacious bedroom and separate bathroom.





#### **Additional services**

• Cleaning every 2 weeks (€ 100,00)

All prices are gross per month - billing is done directly with the lessor.

## Picture gallery

















### Location