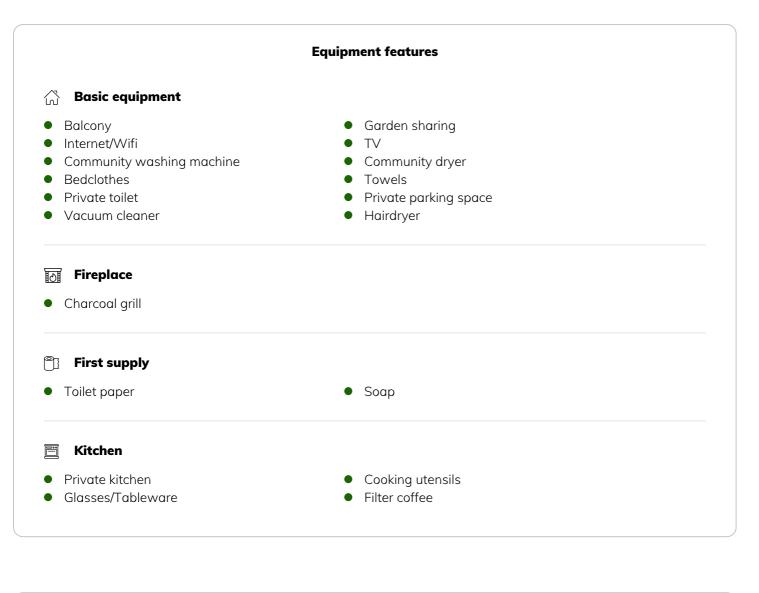

|     | Living space                                             | ĨĬ         | 2. floor            |
|-----|----------------------------------------------------------|------------|---------------------|
|     | 56m²                                                     | <u>الم</u> | Check-in            |
| 38) | Maximum occupancy                                        |            | 15:00 - 20:00 Clock |
|     | 5 Persons                                                |            |                     |
|     |                                                          | ⊡          | Check-out           |
| 副   | Complete accommodation 🕐                                 |            | 07:00 - 10:00 Clock |
|     | 1 private bathroom 1 Separated bedroom 2 Shared bedrooms |            |                     |