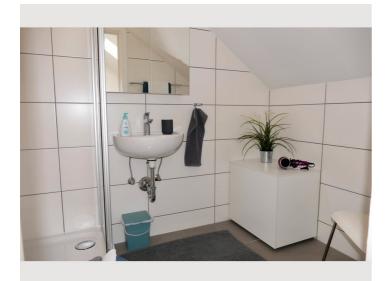

|     | Living space                                             | ĨĬ         | 2. floor            |
|-----|----------------------------------------------------------|------------|---------------------|
|     | 56m²                                                     | <u>الم</u> | Check-in            |
| 38) | Maximum occupancy                                        |            | 15:00 - 20:00 Clock |
|     | 5 Persons                                                |            |                     |
|     |                                                          | ⊡          | Check-out           |
| 副   | Complete accommodation 🕐                                 |            | 07:00 - 10:00 Clock |
|     | 1 private bathroom 1 Separated bedroom 2 Shared bedrooms |            |                     |

## Picture gallery