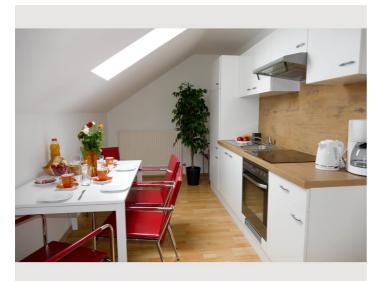

#### **Descripiton of accommodation**

Light-filled, fully furnished attic apartment is located on the 2nd floor with a balcony. It has a fully equipped kitchen, living room, spacious bedroom and separate bathroom.

## Picture gallery