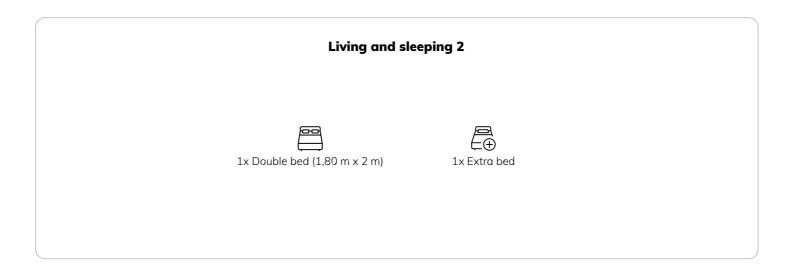

|
|-----|----------------------------------------------------------|------------|---------------------|
|     | 56m²                                                     | <u>الم</u> | Check-in            |
| 38) | Maximum occupancy                                        |            | 15:00 - 20:00 Clock |
|     | 5 Persons                                                |            |                     |
|     |                                                          | ⊡          | Check-out           |
| 副   | Complete accommodation 🕐                                 |            | 07:00 - 10:00 Clock |
|     | 1 private bathroom 1 Separated bedroom 2 Shared bedrooms |            |                     |

**Sleeping options** 



| 1x Sofa bed (2 persons) |
|-------------------------|



#### **Descripiton of accommodation**

Light-filled, fully furnished attic apartment is located on the 2nd floor with a balcony. It has a fully equipped kitchen, living room, spacious bedroom and separate bathroom.





#### **Additional services**

• Cleaning every 2 weeks (€ 100,00)

All prices are gross per month - billing is done directly with the lessor.

## Picture gallery

















### Location