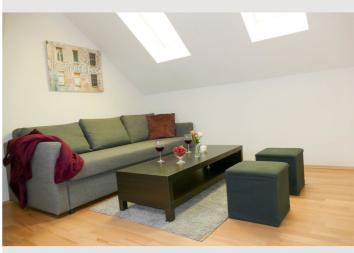

#### **Descripiton of accommodation**

Light-filled, fully furnished attic apartment is located on the 2nd floor with a balcony. It has a fully equipped kitchen, living room, spacious bedroom and separate bathroom.

## Picture gallery