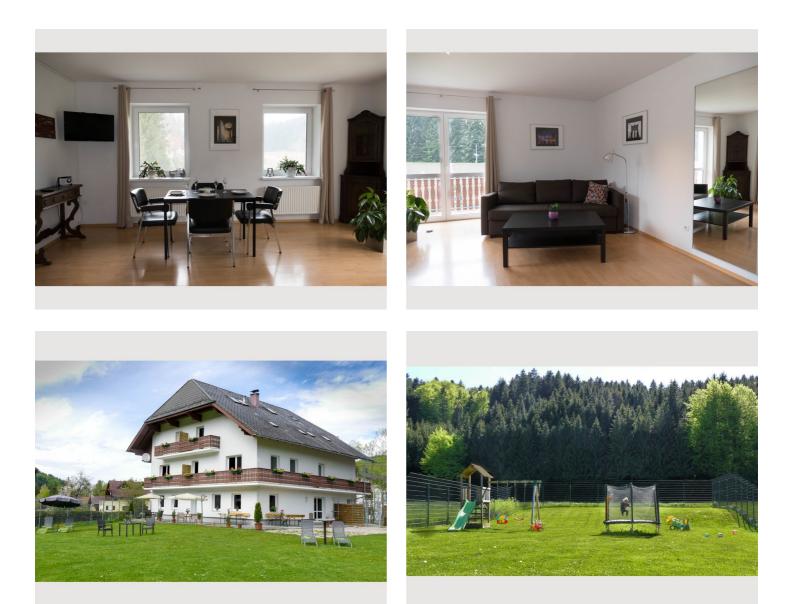

## **Picture gallery**

| Infrastructure |                         |    |                                    |  |
|----------------|-------------------------|----|------------------------------------|--|
| 0              | 3 minutes by car 3,5 km | E. | 7 minutes by car 4,6 km            |  |
| ₩<br>B         | 5 minutes by car 3,9 km |    | 36 minutes by car 50,9 km Salzburg |  |
| ÷              | 13 minutes walk 1.1 km  |    | 56 minutes by car 83 km Linz       |  |
|                |                         |    |                                    |  |
|                |                         |    |                                    |  |