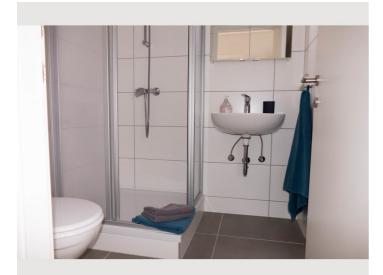

|   | Living space                                                 | ĨŇ | 1. floor            |
|---|--------------------------------------------------------------|----|---------------------|
|   | 50m²                                                         |    |                     |
|   |                                                              | ŀ. | Check-in            |
|   | Maximum occupancy                                            |    | 15:00 - 20:00 Clock |
|   | 4 Persons                                                    |    |                     |
|   |                                                              | €Ð | Check-out           |
| 合 | Complete accommodation 💿                                     |    | 07:00 - 10:00 Clock |
|   | 1 private bathroom 1 Separated bedroom 1 Living-Sleepingroom |    |                     |

#### Descripiton of accommodation

The light-filled family apartment is located on the 1st floor. It has a fully equipped kitchen, spacious living room, spacious bedroom and separate bathroom with spacious balcony