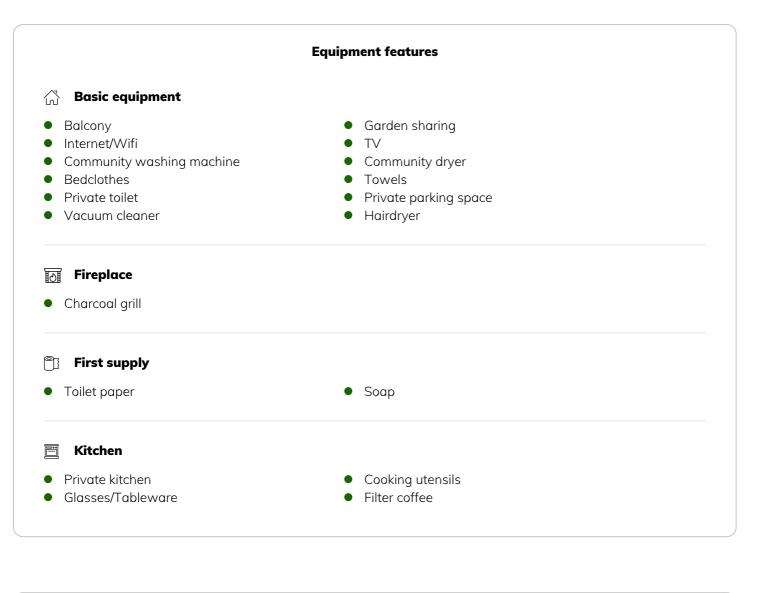

|   | Living space                                                 | ĨŇ | 1. floor            |
|---|--------------------------------------------------------------|----|---------------------|
|   | 50m²                                                         |    |                     |
|   |                                                              | ŀ. | Check-in            |
|   | Maximum occupancy                                            |    | 15:00 - 20:00 Clock |
|   | 4 Persons                                                    |    |                     |
|   |                                                              | €Ð | Check-out           |
| 合 | Complete accommodation 💿                                     |    | 07:00 - 10:00 Clock |
|   | 1 private bathroom 1 Separated bedroom 1 Living-Sleepingroom |    |                     |