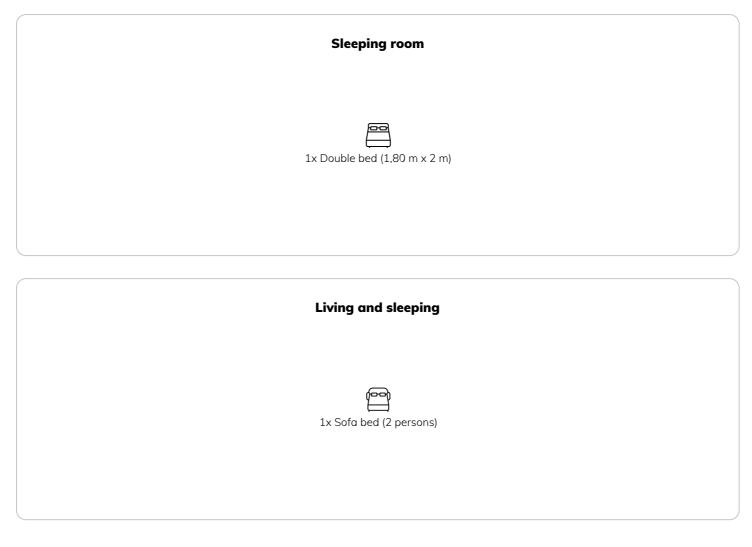

|   | Living space                                                 | ĨŇ | 1. floor            |
|---|--------------------------------------------------------------|----|---------------------|
|   | 50m²                                                         |    |                     |
|   |                                                              | ŀ. | Check-in            |
|   | Maximum occupancy                                            |    | 15:00 - 20:00 Clock |
|   | 4 Persons                                                    |    |                     |
|   |                                                              | €Ð | Check-out           |
| 合 | Complete accommodation 💿                                     |    | 07:00 - 10:00 Clock |
|   | 1 private bathroom 1 Separated bedroom 1 Living-Sleepingroom |    |                     |

#### **Sleeping options**