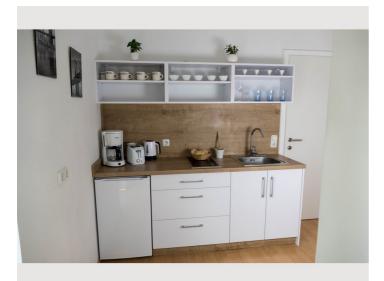

#### Descripiton of accommodation

The light-filled family apartment is located on the 1st floor. It has a fully equipped kitchen, spacious living room, spacious bedroom and separate bathroom with spacious balcony

## **Picture gallery**

| Infrastructure |                         |    |                                    |  |
|----------------|-------------------------|----|------------------------------------|--|
| 0              | 3 minutes by car 3,5 km | E. | 7 minutes by car 4,6 km            |  |
| ₩<br>B         | 5 minutes by car 3,9 km |    | 36 minutes by car 50,9 km Salzburg |  |
| ÷              | 13 minutes walk 1.1 km  |    | 56 minutes by car 83 km Linz       |  |
|                |                         |    |                                    |  |
|                |                         |    |                                    |  |