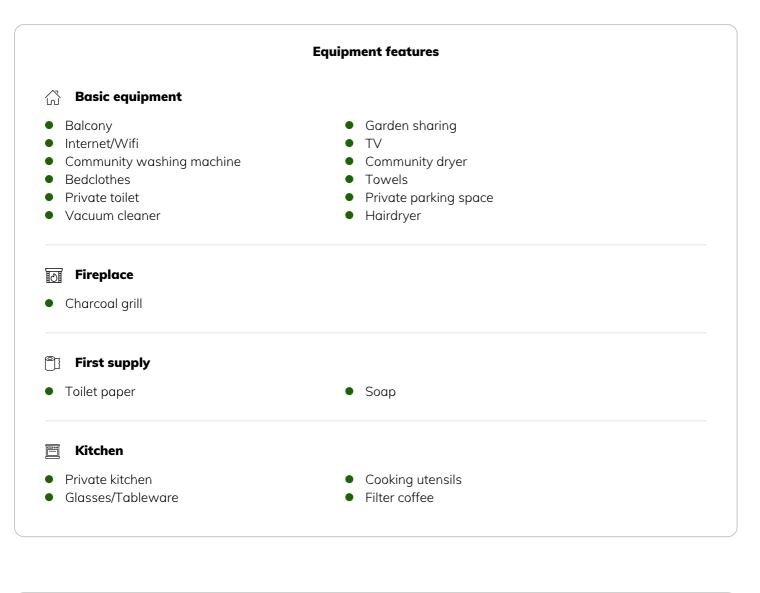

#### Descripiton of accommodation

The 1-room apartment is located on the 1st floor and is fully furnished for you. It has a fully equipped kitchen and a separate bathroom. There is a box spring bed and a pull out sofa. With balcony towards garden view

#### **Additional services**

• Cleaning every 2 weeks (€ 80,00)

All prices are gross per month - billing is done directly with the lessor.