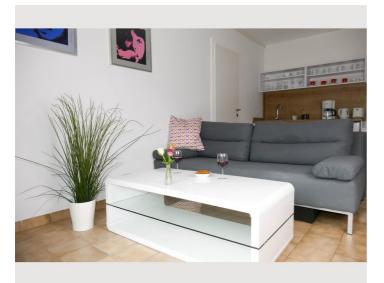

#### Descripiton of accommodation

The 1-room apartment is located on the 1st floor and is fully furnished for you. It has a fully equipped kitchen and a separate bathroom. There is a box spring bed and a pull out sofa. With balcony towards garden view