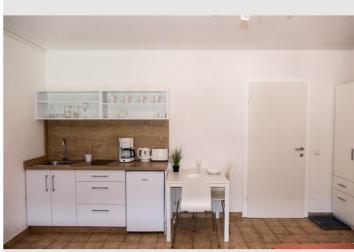

#### Descripiton of accommodation

The 1-room apartment is located on the 1st floor and is fully furnished for you. It has a fully equipped kitchen and a separate bathroom. There is a box spring bed and a pull out sofa. With balcony towards garden view