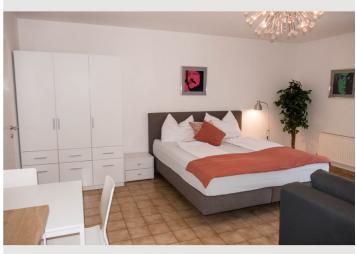

#### Descripiton of accommodation

The 1-room apartment is located on the 1st floor and is fully furnished for you. It has a fully equipped kitchen and a separate bathroom. There is a box spring bed and a pull out sofa. With balcony towards garden view

#### **Sleeping options**

| Living and sleeping |                              |                         |  |
|---------------------|------------------------------|-------------------------|--|
|                     | 1x Double bed (1,60 m x 2 m) | 1x Sofa bed (2 persons) |  |