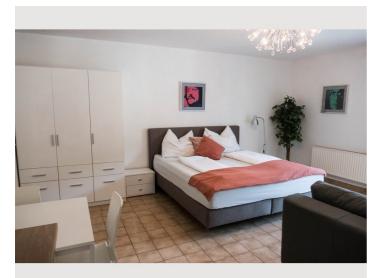

#### Descripiton of accommodation

The 1-room apartment is located on the 1st floor and is fully furnished for you. It has a fully equipped kitchen and a separate bathroom. There is a box spring bed and a pull out sofa. With balcony towards garden view

#### **Sleeping options**

| Living and sleeping |                              |                         |  |
|---------------------|------------------------------|-------------------------|--|
|                     | 1x Double bed (1,60 m x 2 m) | 1x Sofa bed (2 persons) |  |