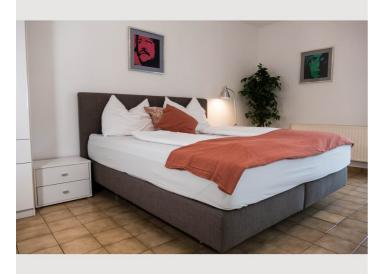

#### **Sleeping options**

| Living and sleeping |                              |                         |  |
|---------------------|------------------------------|-------------------------|--|
|                     | 1x Double bed (1,60 m x 2 m) | 1x Sofa bed (2 persons) |  |

#### Descripiton of accommodation

The 1-room apartment is located on the 1st floor and is fully furnished for you. It has a fully equipped kitchen and a separate bathroom. There is a box spring bed and a pull out sofa. With balcony towards garden view