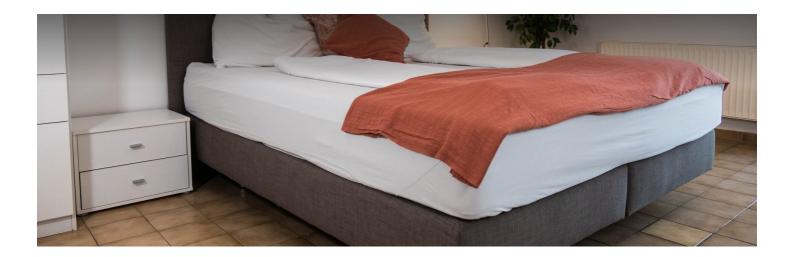

#### **Sleeping options**

| Living and sleeping |                              |                         |  |
|---------------------|------------------------------|-------------------------|--|
|                     | 1x Double bed (1,60 m x 2 m) | 1x Sofa bed (2 persons) |  |

#### Descripiton of accommodation

The 1-room apartment is located on the 1st floor and is fully furnished for you. It has a fully equipped kitchen and a separate bathroom. There is a box spring bed and a pull out sofa. With balcony towards garden view