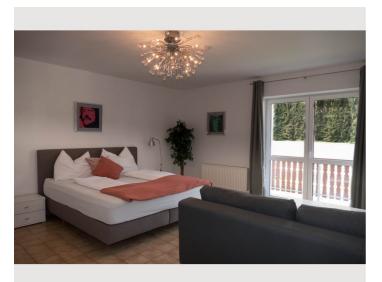

#### **Sleeping options**

| Living and sleeping |                              |                         |  |
|---------------------|------------------------------|-------------------------|--|
|                     | 1x Double bed (1,60 m x 2 m) | 1x Sofa bed (2 persons) |  |

#### Descripiton of accommodation

The 1-room apartment is located on the 1st floor and is fully furnished for you. It has a fully equipped kitchen and a separate bathroom. There is a box spring bed and a pull out sofa. With balcony towards garden view