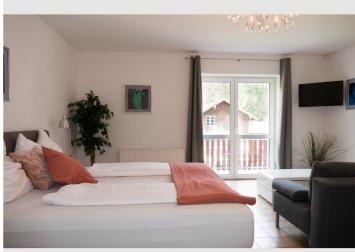

#### **Sleeping options**

| Living and sleeping |                              |                         |  |
|---------------------|------------------------------|-------------------------|--|
|                     | 1x Double bed (1,60 m x 2 m) | 1x Sofa bed (2 persons) |  |

#### Descripiton of accommodation

The 1-room apartment is located on the 1st floor and is fully furnished for you. It has a fully equipped kitchen and a separate bathroom. There is a box spring bed and a pull out sofa. With balcony towards garden view