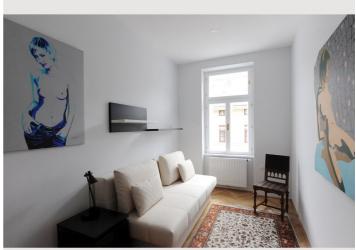

#### **Descripiton of accommodation**

The apartment WeHa is located in the 3rd district of Vienna, Radetzkystr. (3rd floor, no elevator) and is easily reachable by public transportation.

The modern and fully furnished apartment with a size of 74m<sup>2</sup>, has two bedrooms, a living room, a fully equipped kitchen, an anteroom, a bathroom (shower and washing machine) and a WC. There is air condition in the apartment.

The apartment is designed with artworks of Walter Hachleitner (WeHa).

All rates include the stay of max. two persons, the minimum stay is 1 week. The weekly price applies for a stay of minimum 2 weeks.

# **Picture gallery**