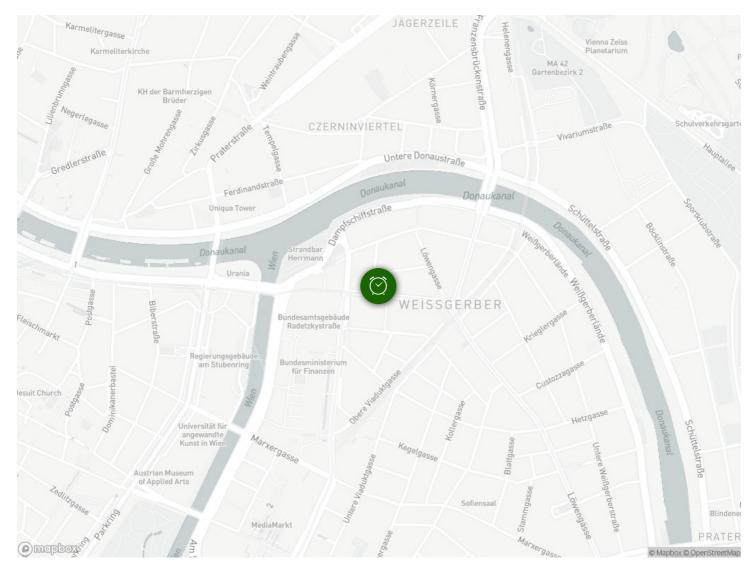

ommodation**

The apartment WeHa is located in the 3rd district of Vienna, Radetzkystr. (3rd floor, no elevator) and is easily reachable by public transportation.

The modern and fully furnished apartment with a size of 74m<sup>2</sup>, has two bedrooms, a living room, a fully equipped kitchen, an anteroom, a bathroom (shower and washing machine) and a WC. There is air condition in the apartment.

The apartment is designed with artworks of Walter Hachleitner (WeHa).

All rates include the stay of max. two persons, the minimum stay is 1 week. The weekly price applies for a stay of minimum 2 weeks.

From 3 months and 1 day there is no local tax.



## Informations

Smoking not allowedPets forbidden

• Short-term parking zone subject to a charge

# **Picture gallery**









#### Location