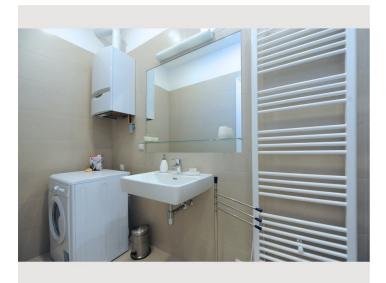

#### **Descripiton of accommodation**

The apartment WeHa is located in the 3rd district of Vienna, Radetzkystr. (3rd floor, no elevator) and is easily reachable by public transportation.

The modern and fully furnished apartment with a size of 74m<sup>2</sup>, has two bedrooms, a living room, a fully equipped kitchen, an anteroom, a bathroom (shower and washing machine) and a WC. There is air condition in the apartment.

# **Picture gallery**