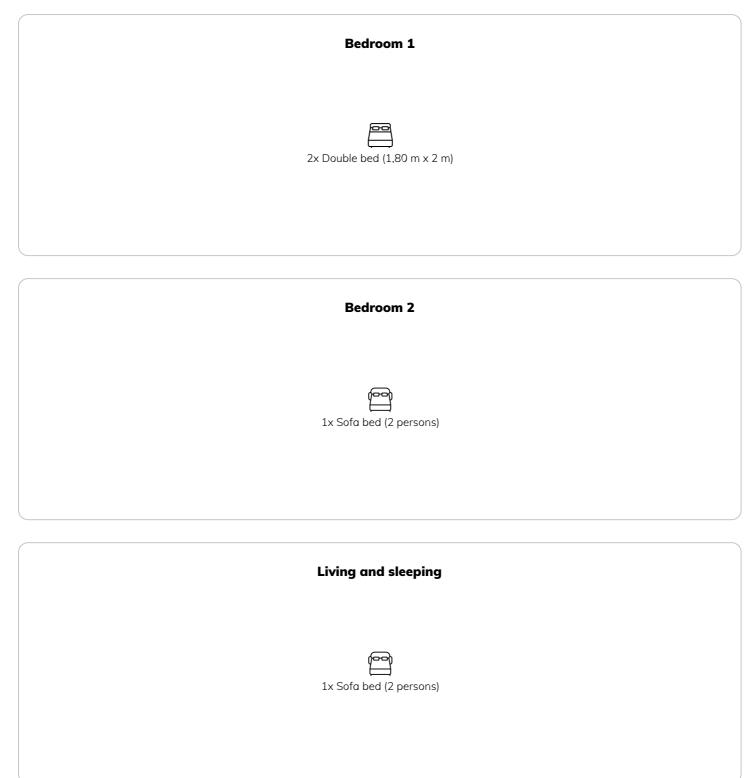

| ÎĬ | 3. floor            |
|----------|---------------------------------------------------------------|----|---------------------|
|          | 74m²                                                          | ٩Ę | Check-in            |
| <u> </u> | Maximum occupancy                                             | ļ  | 10:00 - 23:00 Clock |
|          | 6 Persons                                                     |    |                     |
|          |                                                               | ⊡  | Check-out           |
|          | Complete accommodation $\textcircled{O}$                      |    | 07:00 - 11:00 Clock |
|          | 1 private bathroom 2 Separated bedrooms 1 Living-Sleepingroom |    |                     |

## **Sleeping options**



#### **Descripiton of accommodation**

The apartment WeHa is located in the 3rd district of Vienna, Radetzkystr. (3rd floor, no elevator) and is easily reachable by public transportation.

The modern and fully furnished apartment with a size of 74m<sup>2</sup>, has two bedrooms, a living room, a fully equipped kitchen, an anteroom, a bathroom (shower and washing machine) and a WC. There is air condition in the apartment.

The apartment is designed with artworks of Walter Hachleitner (WeHa).

All rates include the stay of max. two persons, the minimum stay is 1 week. The weekly price applies for a stay of minimum 2 weeks.

From 3 months and 1 day there is no local tax.



## Informations

Smoking not allowedPets forbidden

• Short-term parking zone subject to a charge

# **Picture gallery