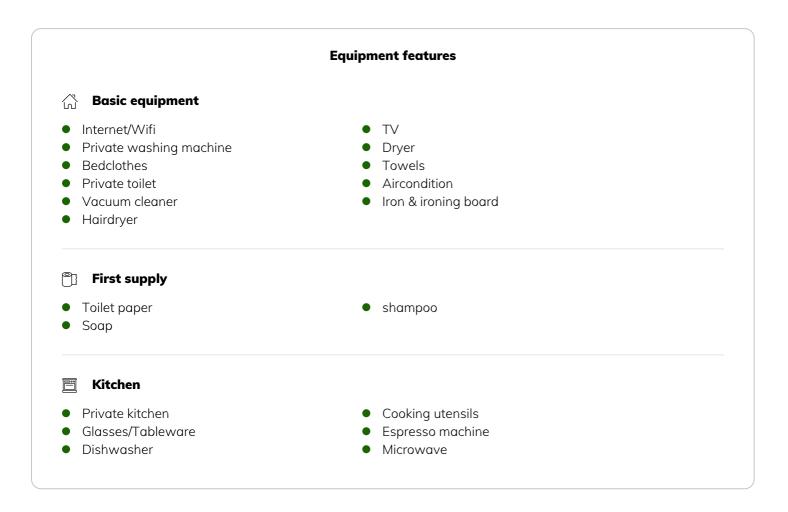

#### **Descripiton of accommodation**

The apartment WeHa is located in the 3rd district of Vienna, Radetzkystr. (3rd floor, no elevator) and is easily reachable by public transportation.

The modern and fully furnished apartment with a size of 74m<sup>2</sup>, has two bedrooms, a living room, a fully equipped kitchen, an anteroom, a bathroom (shower and washing machine) and a WC. There is air condition in the apartment.