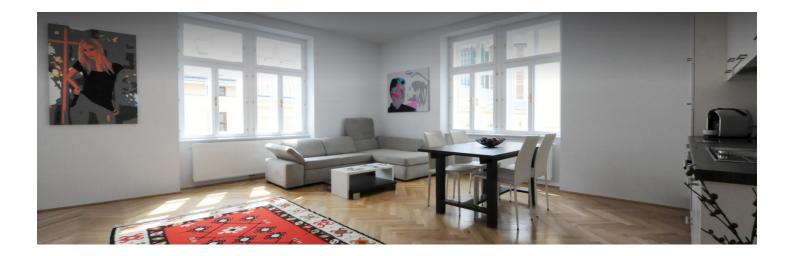

#### **Descripiton of accommodation**

The apartment WeHa is located in the 3rd district of Vienna, Radetzkystr. (3rd floor, no elevator) and is easily reachable by public transportation.

The modern and fully furnished apartment with a size of 74m<sup>2</sup>, has two bedrooms, a living room, a fully equipped kitchen, an anteroom, a bathroom (shower and washing machine) and a WC. There is air condition in the apartment.

The apartment is designed with artworks of Walter Hachleitner (WeHa).

All rates include the stay of max. two persons, the minimum stay is 1 week. The weekly price applies for a stay of minimum 2 weeks.