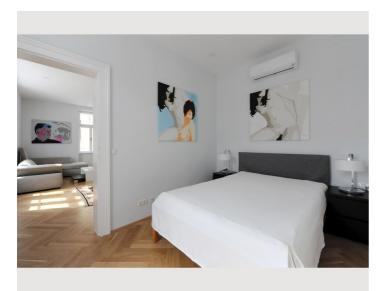

#### **Descripiton of accommodation**

The apartment WeHa is located in the 3rd district of Vienna, Radetzkystr. (3rd floor, no elevator) and is easily reachable by public transportation.

The modern and fully furnished apartment with a size of 74m<sup>2</sup>, has two bedrooms, a living room, a fully equipped kitchen, an anteroom, a bathroom (shower and washing machine) and a WC. There is air condition in the apartment.

The apartment is designed with artworks of Walter Hachleitner (WeHa).

All rates include the stay of max. two persons, the minimum stay is 1 week. The weekly price applies for a stay of minimum 2 weeks.

# **Picture gallery**