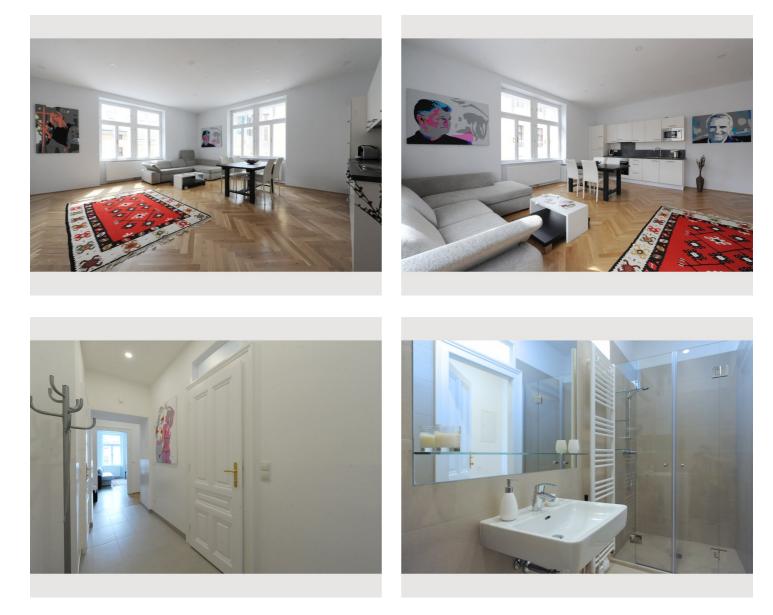

## **Descripiton of accommodation**

The apartment WeHa is located in the 3rd district of Vienna, Radetzkystr. (3rd floor, no elevator) and is easily reachable by public transportation.

The modern and fully furnished apartment with a size of 74m<sup>2</sup>, has two bedrooms, a living room, a fully equipped kitchen, an anteroom, a bathroom (shower and washing machine) and a WC. There is air condition in the apartment.

The apartment is designed with artworks of Walter Hachleitner (WeHa).

All rates include the stay of max. two persons, the minimum stay is 1 week. The weekly price applies for a stay of minimum 2 weeks.

From 3 months and 1 day there is no local tax.



## Informations

Smoking not allowedPets forbidden

• Short-term parking zone subject to a charge

# **Picture gallery**









#### Location