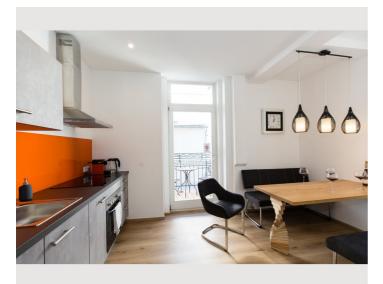

#### Descripiton of accommodation

New, modern 80m<sup>2</sup> apartment with two bedrooms, fully equipped apartment in the center of Innsbruck. 1 floor with balcony.

Very comfortable large double beds. One bedroom is also furnished with a sofa bed. New Smart TV 55 inches with Netflix, Wifi. High speed wifi included. The apartment leaves nothing to be desired in the equipment you will find all the features of the apartment.