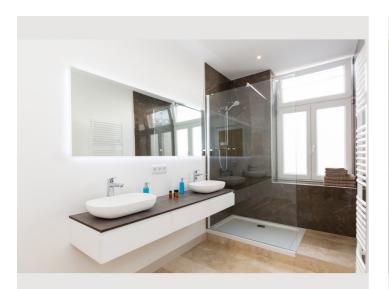

| Ē        | <b>Living space</b><br>80m²                                                             | ĨŇ         | 1. floor                                |
|----------|-----------------------------------------------------------------------------------------|------------|-----------------------------------------|
| (ଚିଚ୍ଚି) | Maximum occupancy<br>4 Persons                                                          | <u>€</u> - | <b>Check-in</b><br>14:00 - 00:00 Clock  |
| Î        | <b>Complete accommodation</b> <sup>(2)</sup><br>1 private bathroom 2 Separated bedrooms | Ð          | <b>Check-out</b><br>00:00 - 11:00 Clock |

#### **Sleeping options**

| Bedroom 1                                           |  |  |
|-----------------------------------------------------|--|--|
| 1x Double bed (1.80 m x 2 m) 1x Sofa bed (1 person) |  |  |
| Bedroom 2                                           |  |  |
| 1x Double bed (1,80 m x 2 m)                        |  |  |