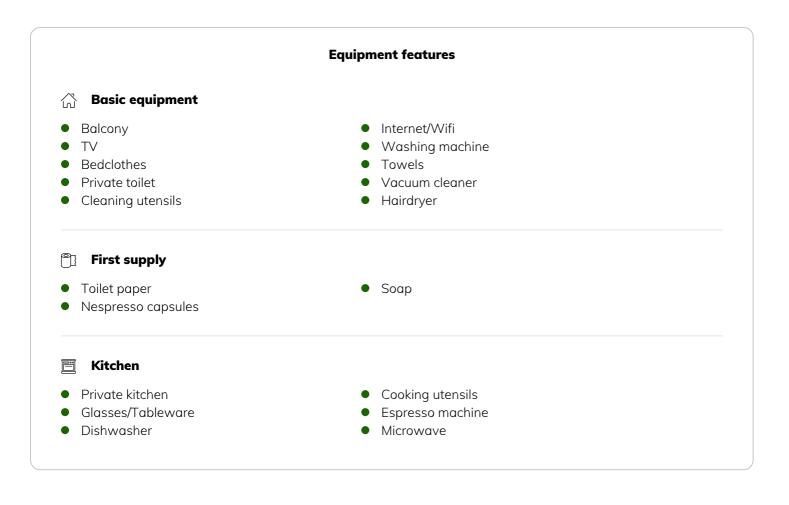

#### Descripiton of accommodation

New, modern 80m<sup>2</sup> apartment with two bedrooms, fully equipped apartment in the center of Innsbruck. 1 floor with balcony.

Very comfortable large double beds. One bedroom is also furnished with a sofa bed. New Smart TV 55 inches with Netflix, Wifi. High speed wifi included. The apartment leaves nothing to be desired in the equipment you will find all the features of the apartment.