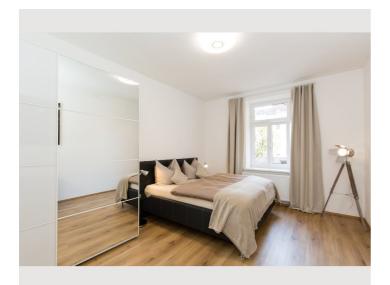

#### **Sleeping options**

| Bedroom 1                                           |  |  |
|-----------------------------------------------------|--|--|
| 1x Double bed (1.80 m x 2 m) 1x Sofa bed (1 person) |  |  |
| Bedroom 2                                           |  |  |
| 1x Double bed (1,80 m x 2 m)                        |  |  |

#### Descripiton of accommodation

New, modern 80m<sup>2</sup> apartment with two bedrooms, fully equipped apartment in the center of Innsbruck. 1 floor with balcony.

Very comfortable large double beds. One bedroom is also furnished with a sofa bed. New Smart TV 55 inches with Netflix, Wifi. High speed wifi included. The apartment leaves nothing to be desired in the equipment you will find all the features of the apartment.