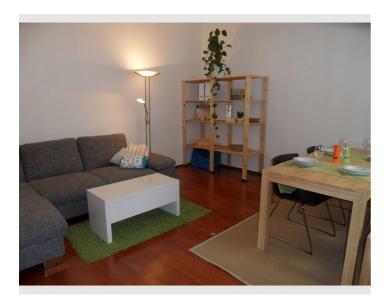

### **Descripiton of accommodation**

This modern 2 bedroom apartment is located in an Art Nouveau building which was built around 1900 and is located in a good, quiet location in the 14th district of Vienna.

The apartment has a large bedroom, a living room, bathroom, toilet (extra), kitchen and a spacious entrance area. In the basement, a laundry room with washing machine and dryer are available for common use.