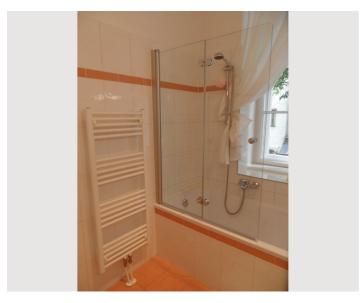

The apartment has a large bedroom, a living room, bathroom, toilet (extra), kitchen and a spacious entrance area. In the basement, a laundry room with washing machine and dryer are available for common use.