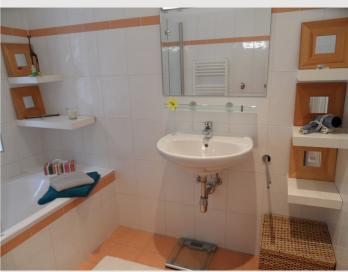

The apartment has a large bedroom, a living room, bathroom, toilet (extra), kitchen and a spacious entrance area. In the basement, a laundry room with washing machine and dryer are available for common use.