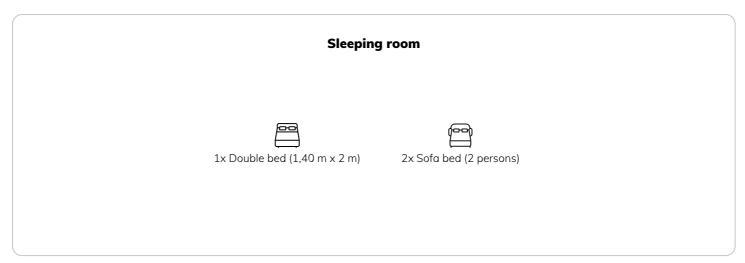

2 ZIMMER WOHNUNG, VIENNA

# **2 Room Appartment**

Object number: SCHJ2

View and rent online

 Period
 16/01/ - 16/02/2025

 Number of persons
 2

**Total** incl. VAT. € 1.475,52Security deposit € 1.100,00

Living space

58m²

**β**β Maximum occupancy

4 Persons

Complete accommodation ?

1 private bathroom 1 Separated bedroom

1. floor

Elevator available

**←** Check-in

15:00 - 20:00 Clock

**○** Check-out

15:00 - 20:00 Clock

### **Sleeping options**



### **Descripiton of accommodation**

This modern 2 bedroom apartment is located in an Art Nouveau building which was built around 1900 and is located in a good, quiet location in the 14th district of Vienna.

The U3 stations Hütteldorferstraße and Johnstraße as the bus line 10 A and the tram lines 10 and 49 are within 5 minutes walking distance.

It is close to the technical museum and the Schönbrunn Palace. Parks as well as the nearby Schmelz with many sports facilities offer many possibilities for leisure. Supermarkets, bakeries and Meislmarkt are in close proximity.

The apartment has a large bedroom, a living room, bathroom, toilet (extra), kitchen and a spacious entrance area. In the basement, a laundry room with washing machine and dryer are available for common use.

Extras: Incl