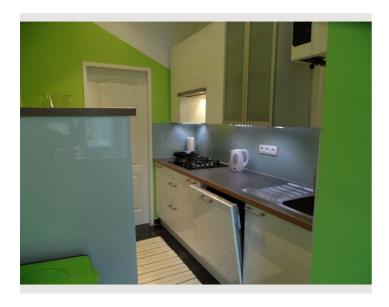

The apartment has a large bedroom, a living room, bathroom, toilet (extra), kitchen and a spacious entrance area. In the basement, a laundry room with washing machine and dryer are available for common use.

## **Kitchen**

- Private kitchen
- Coffee machine

- Glasses/Tableware
- Dishwasher