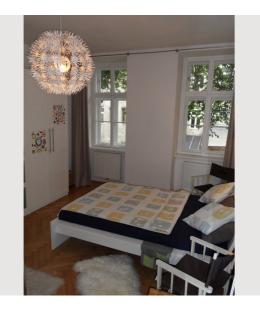

The apartment has a large bedroom, a living room, bathroom, toilet (extra), kitchen and a spacious entrance area. In the basement, a laundry room with washing machine and dryer are available for common use.