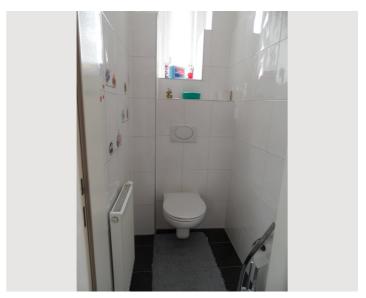

The apartment has a large bedroom, a living room, bathroom, toilet (extra), kitchen and a spacious entrance area. In the basement, a laundry room with washing machine and dryer are available for common use.