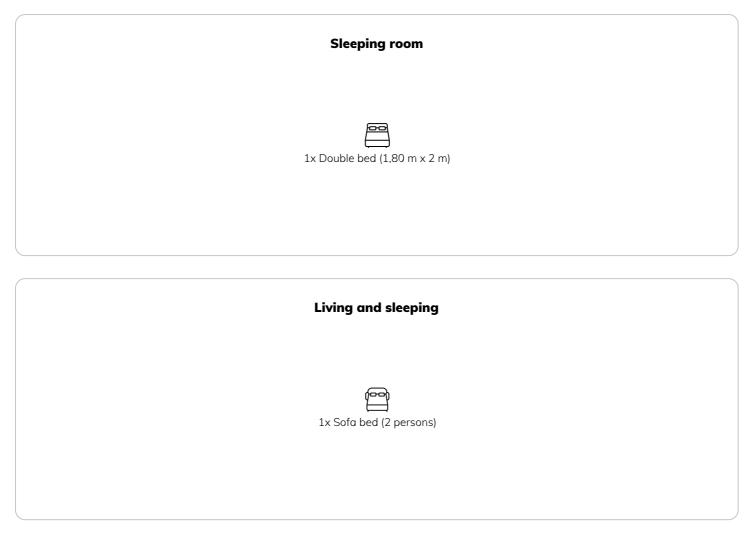

e                                                 | ĨĬ | 3. floor            |
|------|--------------------------------------------------------------|----|---------------------|
|      | 59m²                                                         | ↓  | Check-in            |
| ନ୍ଧି | Maximum occupancy                                            | -  | 15:00 - 20:00 Clock |
|      | 2 Persons                                                    |    |                     |
|      |                                                              | ⊡  | Check-out           |
| 20   | Complete accommodation 🕐                                     |    | 07:30 - 09:00 Clock |
|      | 1 private bathroom 1 Separated bedroom 1 Living-Sleepingroom |    |                     |

#### **Sleeping options**



#### **Descripiton of accommodation**

The location of the apartment is unbeatable directly at the train, bus and tram station and yet not too noisy. You can reach the city center within 15 minutes even by car, if you don't drive during peak hours. There are sufficient parking spaces outside the house.

The apartment is very close to the typical "Heurigen" in Grinzing or Kahlenberg with a perfect view over the whole city of Vienna.

Your view out of the window is beautiful during each season as your direct neighbors are just trees, especially cherry trees are wonderful during their blossoms.

The apartment is fully furnished with remotely controlled electric window blinds and a floor heating. Some windows also have the fly nets.

The only disadvantage of this apartment is the third floor