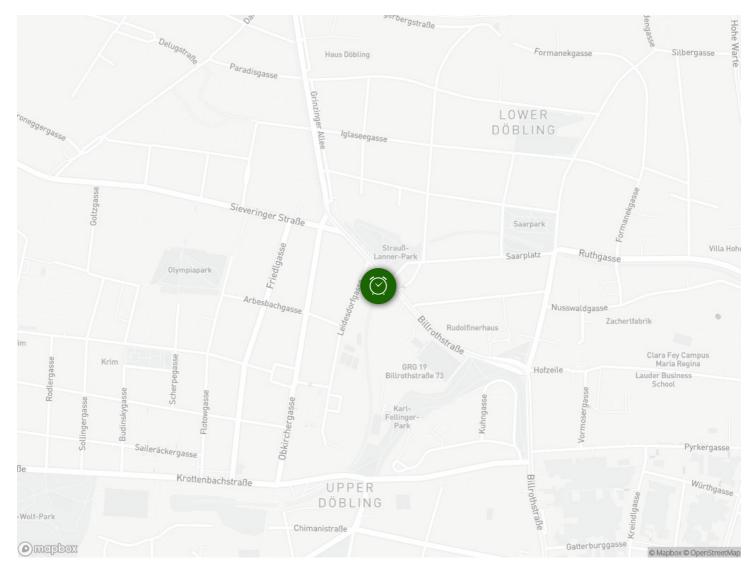

# View and rent online

Beautiful 1 bedroom apartment with a perfect connection right at the train station, bus and tram, directly next to the private hospital Rudolfinerhaus.

| Period                  | 12/03/ - 12/04/2025 |
|-------------------------|---------------------|
| Number of persons       | 2                   |
| <b>Total</b> incl. VAT. | € 2.086,96          |
| Security deposit        | € 1.500,00          |

#### **Descripiton of accommodation**

The location of the apartment is unbeatable directly at the train, bus and tram station and yet not too noisy. You can reach the city center within 15 minutes even by car, if you don't drive during peak hours. There are sufficient parking spaces outside the house.

### Location