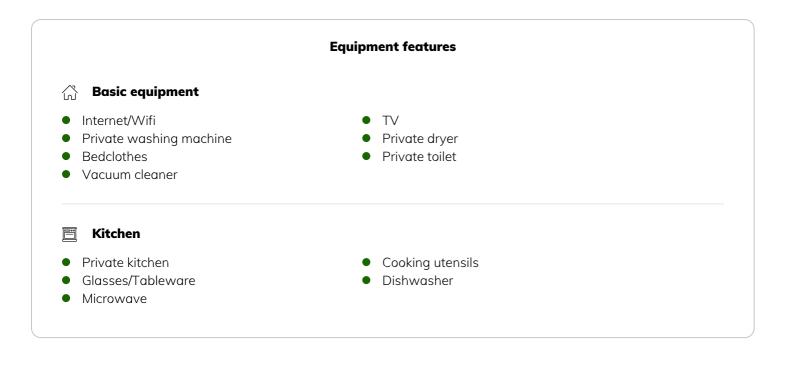

|      | Living space                                                 | ĨĬ | 3. floor            |
|------|--------------------------------------------------------------|----|---------------------|
|      | 59m²                                                         | ↓  | Check-in            |
| ନ୍ଧି | Maximum occupancy                                            | -  | 15:00 - 20:00 Clock |
|      | 2 Persons                                                    |    |                     |
|      |                                                              | ⊡  | Check-out           |
| 20   | Complete accommodation 🕐                                     |    | 07:30 - 09:00 Clock |
|      | 1 private bathroom 1 Separated bedroom 1 Living-Sleepingroom |    |                     |