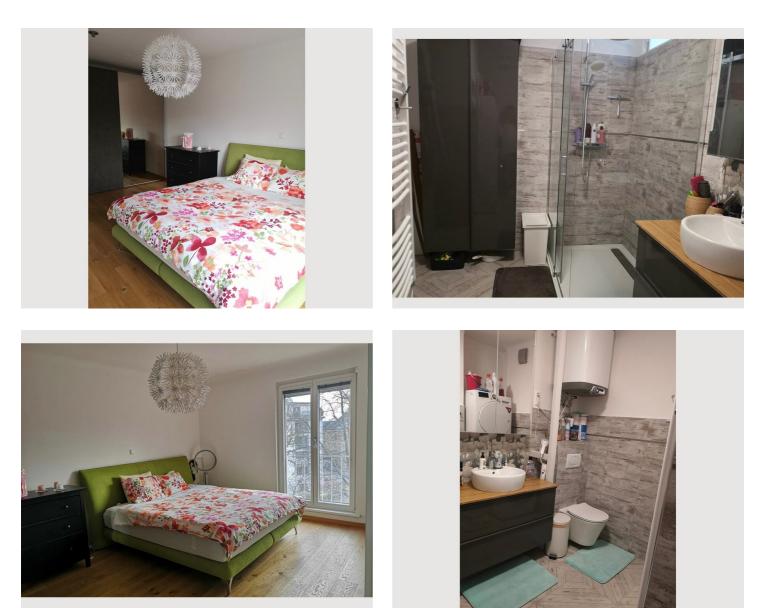

|      | Living space                                                 | ĨĬ | 3. floor            |
|------|--------------------------------------------------------------|----|---------------------|
|      | 59m²                                                         | ↓  | Check-in            |
| ନ୍ଧି | Maximum occupancy                                            | -  | 15:00 - 20:00 Clock |
|      | 2 Persons                                                    |    |                     |
|      |                                                              | ⊡  | Check-out           |
| 20   | Complete accommodation 🕐                                     |    | 07:30 - 09:00 Clock |
|      | 1 private bathroom 1 Separated bedroom 1 Living-Sleepingroom |    |                     |

#### **Sleeping options**

The apartment is fully furnished with remotely controlled electric window blinds and a floor heating. Some windows also have the fly nets.

The only disadvantage of this apartment is the third floor without an elevator but honestly it also is a nice workout and doesn't bother fit people :)