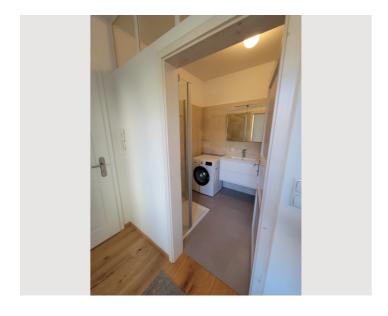

#### **Descripiton of accommodation**

In a quiet dead-end street directly on the Mödlingbach, this 19th century carriage house has been lovingly renovated in recent years. The flat in question is located on the ground floor and is furnished to a high standard: among other things, with oak parquet floors, a modern fully equipped fitted kitchen (Siemens appliances), elegant sanitary rooms finished in natural stone and underfloor heating. The kitchen offers a large dining table and merges into a living room with corner sofa (with sleeping function). The windows of these two south-facing rooms offer external blinds for shading. An absolutely quiet bedroom facing the inner courtyard is equipped with a 160 cm wide bed and double wardrobe. The two terraces invite you to enjoy and linger after a hard day's work.