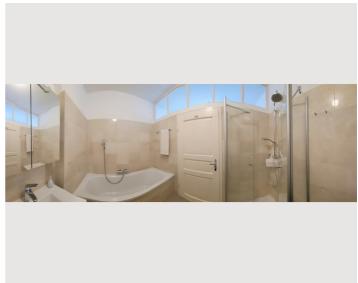

#### **Descripiton of accommodation**

In a quiet dead-end street directly on the Mödlingbach, this 19th century carriage house has been lovingly renovated in recent years. The flat in question is located on the ground floor and is furnished to a high standard: among other things, with oak parquet floors, a modern fully equipped fitted kitchen (Siemens appliances), elegant sanitary rooms finished in natural stone and underfloor heating. The kitchen offers a large dining table and merges into a living room with corner sofa (with sleeping function). The windows of these two south-facing rooms offer external blinds for shading. An absolutely quiet bedroom facing the inner courtyard is equipped with a 160 cm wide bed and double wardrobe. The two terraces invite you to enjoy and linger after a hard day's work.