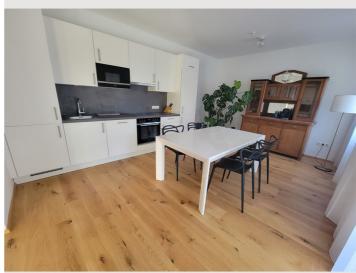

#### **Descripiton of accommodation**

In a quiet dead-end street directly on the Mödlingbach, this 19th century carriage house has been lovingly renovated in recent years. The flat in question is located on the ground floor and is furnished to a high standard: among other things, with oak parquet floors, a modern fully equipped fitted kitchen (Siemens appliances), elegant sanitary rooms finished in natural stone and underfloor heating. The kitchen offers a large dining table and merges into a living room with corner sofa (with sleeping function). The windows of these two south-facing rooms offer external blinds for shading. An absolutely quiet bedroom facing the inner courtyard is equipped with a 160 cm wide bed and double wardrobe. The two terraces invite you to enjoy and linger after a hard day's work.

## **Kitchen**

- Private kitchen
- Glasses/Tableware
- Dishwasher

- Cooking utensils
- Espresso machine
- Microwave