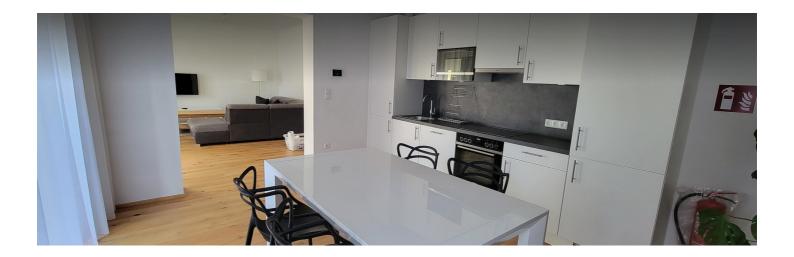

#### **Descripiton of accommodation**

In a quiet dead-end street directly on the Mödlingbach, this 19th century carriage house has been lovingly renovated in recent years. The flat in question is located on the ground floor and is furnished to a high standard: among other things, with oak parquet floors, a modern fully equipped fitted kitchen (Siemens appliances), elegant sanitary rooms finished in natural stone and underfloor heating. The kitchen offers a large dining table and merges into a living room with corner sofa (with sleeping function). The windows of these two south-facing rooms offer external blinds for shading. An absolutely quiet bedroom facing the inner courtyard is equipped with a 160 cm wide bed and double wardrobe. The two terraces invite you to enjoy and linger after a hard day's work.

## **Kitchen**

- Private kitchen
- Glasses/Tableware
- Dishwasher

- Cooking utensils
- Espresso machine
- Microwave