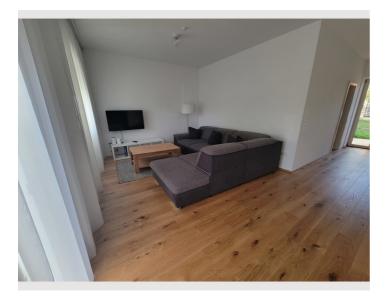

#### **Descripiton of accommodation**

In a quiet dead-end street directly on the Mödlingbach, this 19th century carriage house has been lovingly renovated in recent years. The flat in question is located on the ground floor and is furnished to a high standard: among other things, with oak parquet floors, a modern fully equipped fitted kitchen (Siemens appliances), elegant sanitary rooms finished in natural stone and underfloor heating. The kitchen offers a large dining table and merges into a living room with corner sofa (with sleeping function). The windows of these two south-facing rooms offer external blinds for shading. An absolutely quiet bedroom facing the inner courtyard is equipped with a 160 cm wide bed and double wardrobe. The two terraces invite you to enjoy and linger after a hard day's work.