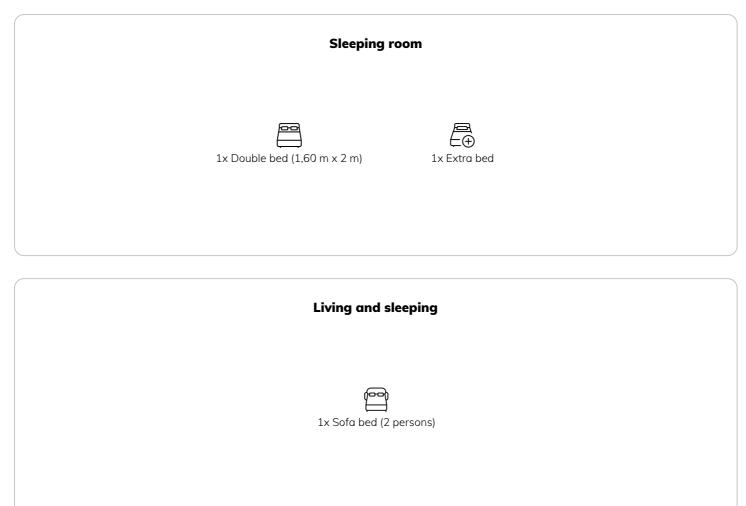

## **Sleeping options**

#### **Descripiton of accommodation**

In a quiet dead-end street directly on the Mödlingbach, this 19th century carriage house has been lovingly renovated in recent years. The flat in question is located on the ground floor and is furnished to a high standard: among other things, with oak parquet floors, a modern fully equipped fitted kitchen (Siemens appliances), elegant sanitary rooms finished in natural stone and underfloor heating. The kitchen offers a large dining table and merges into a living room with corner sofa (with sleeping function). The windows of these two south-facing rooms offer external blinds for shading. An absolutely quiet bedroom facing the inner courtyard is equipped with a 160 cm wide bed and double wardrobe. The two terraces invite you to enjoy and linger after a hard day's work.