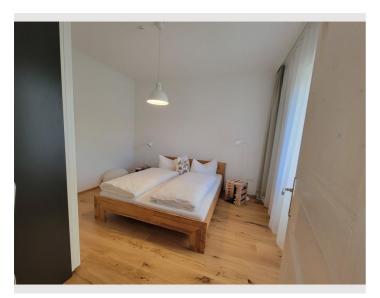

#### **Descripiton of accommodation**

In a quiet dead-end street directly on the Mödlingbach, this 19th century carriage house has been lovingly renovated in recent years. The flat in question is located on the ground floor and is furnished to a high standard: among other things, with oak parquet floors, a modern fully equipped fitted kitchen (Siemens appliances), elegant sanitary rooms finished in natural stone and underfloor heating. The kitchen offers a large dining table and merges into a living room with corner sofa (with sleeping function). The windows of these two south-facing rooms offer external blinds for shading. An absolutely quiet bedroom facing the inner courtyard is equipped with a 160 cm wide bed and double wardrobe. The two terraces invite you to enjoy and linger after a hard day's work.