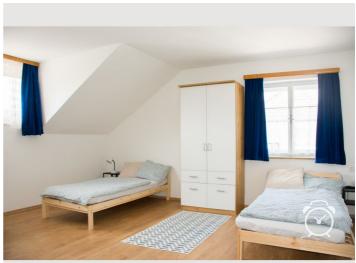

# appartment Auwirt 3

Object number: HABI3

View and rent online

Renovated bright room in an old buildung. There's a modern infrared heating. The room is fitted with a wash basin - hot and cold water. The bathroom is on the floor. The kitchen is an extra room for guests of room3 and room 4. Free W-LAN and TV.

#### **Descripiton of accommodation**

TV and free W-LAN. The kitchen can also be used for dining and it's a social room as well.