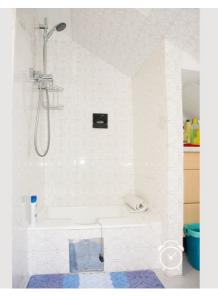

# appartment Auwirt 3

Object number: HABI3

View and rent online

Renovated bright room in an old buildung. There's a modern infrared heating. The room is fitted with a wash basin - hot and cold water. The bathroom is on the floor. The kitchen is an extra room for guests of room3 and room 4. Free W-LAN and TV.

1 Shared bathroom 1 Living-Sleepingroom

- Check-in 11:00 - 18:00 Clock
- Check-out 09:00 - 11:00 Clock