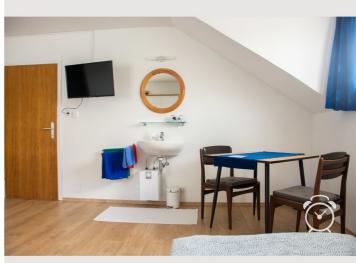

# appartment Auwirt 3

Object number: HABI3

View and rent online

Renovated bright room in an old buildung. There's a modern infrared heating. The room is fitted with a wash basin - hot and cold water. The bathroom is on the floor. The kitchen is an extra room for guests of room3 and room 4. Free W-LAN and TV.

#### **Descripiton of accommodation**

TV and free W-LAN. The kitchen can also be used for dining and it's a social room as well.