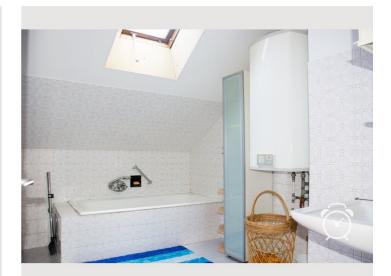

# appartment Auwirt 3

Object number: HABI3

View and rent online

Renovated bright room in an old buildung. There's a modern infrared heating. The room is fitted with a wash basin - hot and cold water. The bathroom is on the floor. The kitchen is an extra room for guests of room3 and room 4. Free W-LAN and TV.

1 Shared bathroom 1 Living-Sleepingroom

- Check-in 11:00 - 18:00 Clock
- Check-out 09:00 - 11:00 Clock