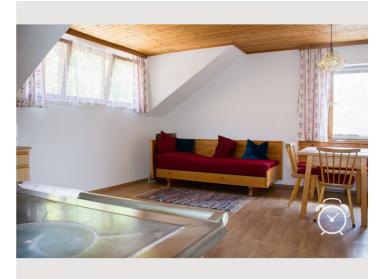

# appartment Auwirt 3

Object number: HABI3

View and rent online

Renovated bright room in an old buildung. There's a modern infrared heating. The room is fitted with a wash basin - hot and cold water. The bathroom is on the floor. The kitchen is an extra room for guests of room3 and room 4. Free W-LAN and TV.

#### **Descripiton of accommodation**

TV and free W-LAN. The kitchen can also be used for dining and it's a social room as well.