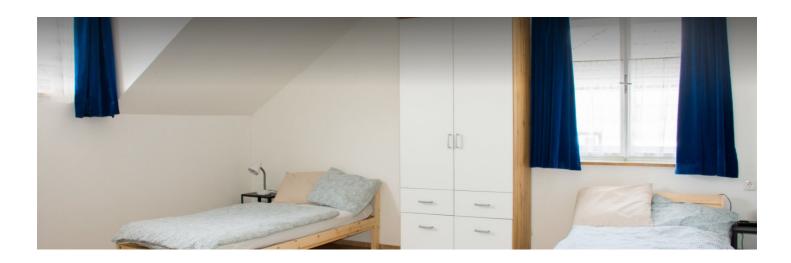

# appartment Auwirt 3

Object number: HABI3

View and rent online

Renovated bright room in an old buildung. There's a modern infrared heating. The room is fitted with a wash basin - hot and cold water. The bathroom is on the floor. The kitchen is an extra room for guests of room3 and room 4. Free W-LAN and TV.

#### **Descripiton of accommodation**

TV and free W-LAN. The kitchen can also be used for dining and it's a social room as well.