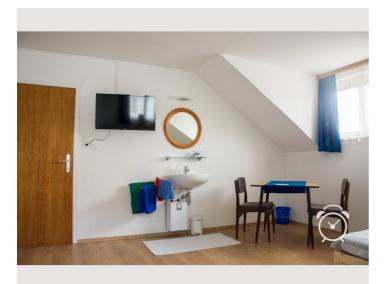

# appartment Auwirt 3

Object number: HABI3

View and rent online

Renovated bright room in an old buildung. There's a modern infrared heating. The room is fitted with a wash basin - hot and cold water. The bathroom is on the floor. The kitchen is an extra room for guests of room3 and room 4. Free W-LAN and TV.

#### **Descripiton of accommodation**

TV and free W-LAN. The kitchen can also be used for dining and it's a social room as well.