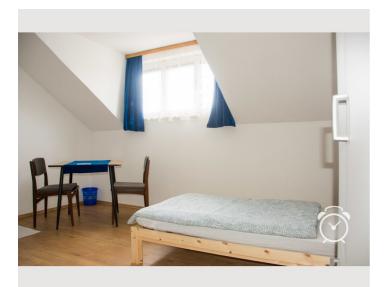

#### **Sleeping options**

|            | Living space           |
|------------|------------------------|
|            | 20m²                   |
|            |                        |
| (ଚ୍ଚିଚ୍ଚି) | Maximum occupancy      |
|            | 2 Persons              |
|            |                        |
| 副          | Shared Accommodation 🕐 |