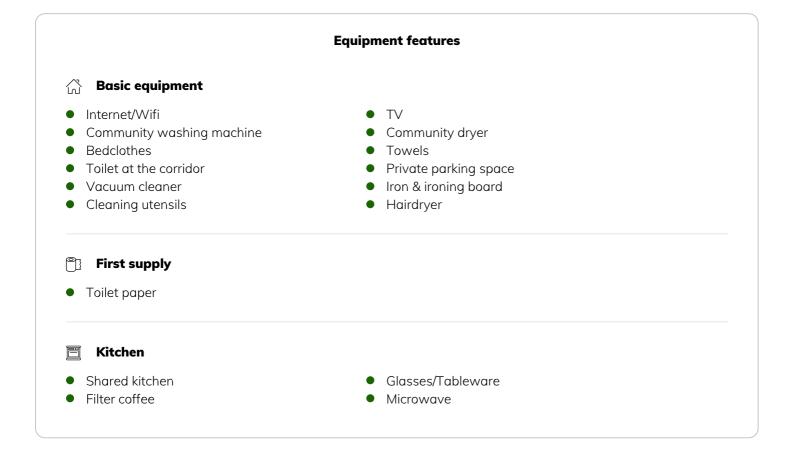

### Informations

- Suitable for construction workers
- Pets on request
- Bicycle room free of charge

- Smoking not allowed
- Regular cleaning at extra cost