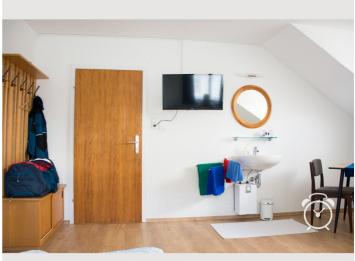

# appartment Auwirt 3

Object number: HABI3

View and rent online

Renovated bright room in an old buildung. There's a modern infrared heating. The room is fitted with a wash basin - hot and cold water. The bathroom is on the floor. The kitchen is an extra room for guests of room3 and room 4. Free W-LAN and TV.

#### **Descripiton of accommodation**

TV and free W-LAN. The kitchen can also be used for dining and it's a social room as well.