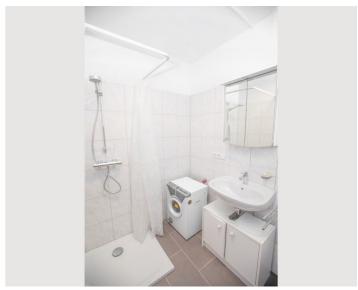

#### **Descripiton of accommodation**

Object description

Sleeping options

\* Light-flooded, renovated apartment in the beautiful Nonntal, not far from the Unipark. The flat is divided into an anteroom, bathroom with washing machine and a living/bedroom and is located on the 3rd and thus penultimate floor of the house. The property has been completely renovated (new floors, new kitchen (including induction hob), new lamps, Venetian blinds, new double-glazed windows, etc.).

# Basic equipment

- Garden
- Community washing machine
- Private toilet
- Vacuum cleaner

- Private washing machine
- Community dryer
- Private parking space