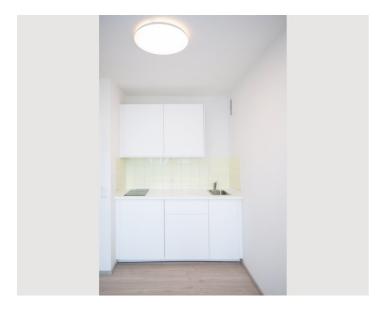

#### **Descripiton of accommodation**

Object description

Sleeping options

\* Light-flooded, renovated apartment in the beautiful Nonntal, not far from the Unipark. The flat is divided into an anteroom, bathroom with washing machine and a living/bedroom and is located on the 3rd and thus penultimate floor of the house. The property has been completely renovated (new floors, new kitchen (including induction hob), new lamps, Venetian blinds, new double-glazed windows, etc.).

#### **Kitchen**

- Private kitchen
- Glasses/Tableware

- Cooking utensils
- Espresso machine