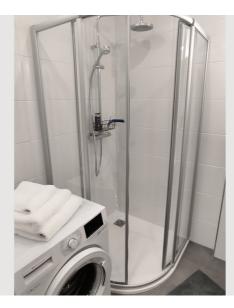

The bathroom with shower contains a washing machine, the separate toilet offers an additional upstream washroom. A metal-free GEA feel-good double bed lets you sleep peacefully. The book corner with a comfortable sofa bed encourages you to relax and linger. The automatic roller blind system darkens the premises if necessary.