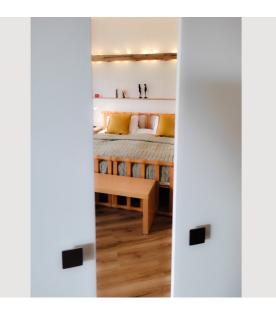

#### **Sleeping options**

| Sleeping room |                              |                        |  |
|---------------|------------------------------|------------------------|--|
|               | 1x Double bed (1,80 m x 2 m) | 1x Sofa bed (1 person) |  |

The bathroom with shower contains a washing machine, the separate toilet offers an additional upstream washroom. A metal-free GEA feel-good double bed lets you sleep peacefully. The book corner with a comfortable sofa bed encourages you to relax and linger. The automatic roller blind system darkens the premises if necessary.