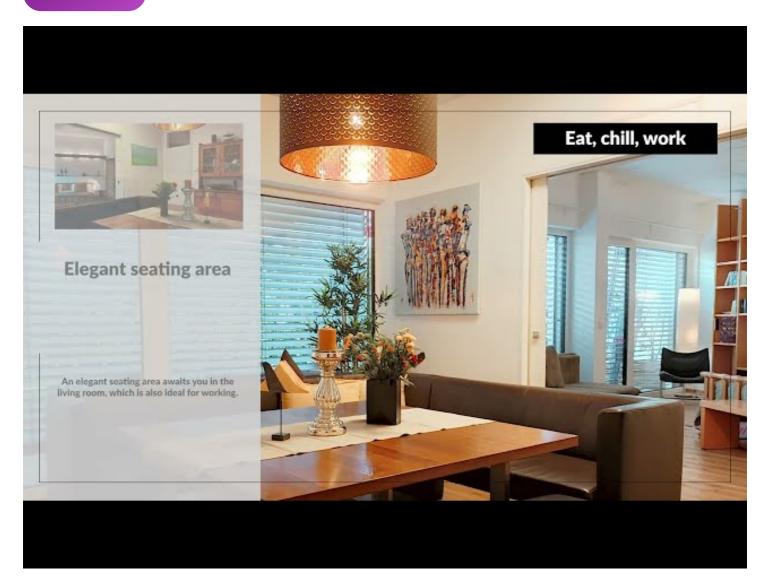

An elegant seating area awaits you in the living room with plenty of space for relaxed work, meals and cozy get-togethers. The entire apartment is of course equipped with WiFi. In addition to classic television, the 55-inch smart TV offers access to many media libraries, and the associated soundbar can be controlled via Bluetooth.