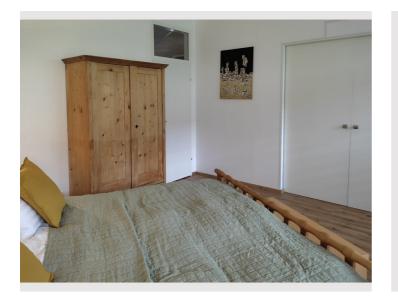

#### **Sleeping options**

| Sleeping room |                              |                        |  |
|---------------|------------------------------|------------------------|--|
|               | 1x Double bed (1,80 m x 2 m) | 1x Sofa bed (1 person) |  |

The bathroom with shower contains a washing machine, the separate toilet offers an additional upstream washroom. A metal-free GEA feel-good double bed lets you sleep peacefully. The book corner with a comfortable sofa bed encourages you to relax and linger. The automatic roller blind system darkens the premises if necessary.