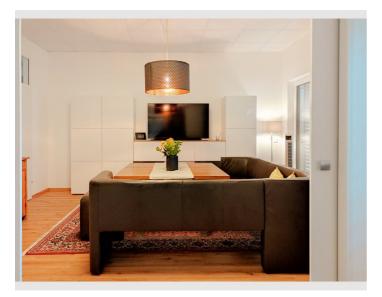

An elegant seating area awaits you in the living room with plenty of space for relaxed work, meals and cozy get-togethers. The entire apartment is of course equipped with WiFi. In addition to classic television, the 55-inch smart TV offers access to many media libraries, and the associated soundbar can be controlled via Bluetooth.