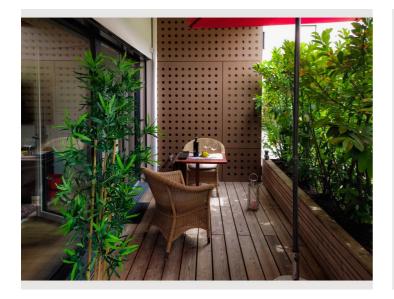

The spacious outdoor area overlooks the inner garden. An oasis of calm, equipped with high-quality garden furniture, invites you to linger. A cherry laurel hedge protects privacy. The terrace is covered and can therefore also be used in the rain.