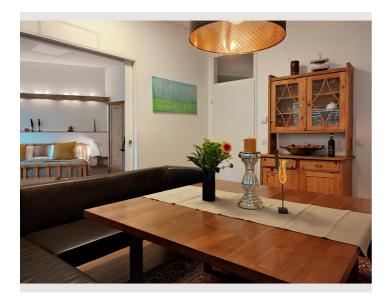

#### **Descripiton of accommodation**

The ground floor apartment is located in a modern residential complex with direct access from the outside. Through the spacious hall you can reach all rooms, the living room is also connected to the bedroom by a sliding door. The kitchen invites you to cook with extensive equipment.

An elegant seating area awaits you in the living room with plenty of space for relaxed work, meals and cozy get-togethers. The entire apartment is of course equipped with WiFi. In addition to classic television, the 55-inch smart TV offers access to many media libraries, and the associated soundbar can be controlled via Bluetooth.