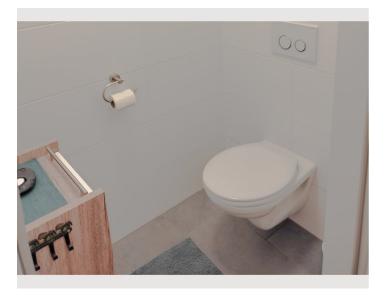

The bathroom with shower contains a washing machine, the separate toilet offers an additional upstream washroom. A metal-free GEA feel-good double bed lets you sleep peacefully. The book corner with a comfortable sofa bed encourages you to relax and linger. The automatic roller blind system darkens the premises if necessary.