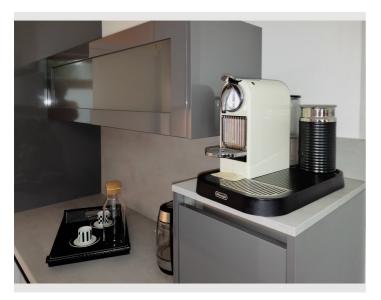

#### **Descripiton of accommodation**

The ground floor apartment is located in a modern residential complex with direct access from the outside. Through the spacious hall you can reach all rooms, the living room is also connected to the bedroom by a sliding door. The kitchen invites you to cook with extensive equipment.

An elegant seating area awaits you in the living room with plenty of space for relaxed work, meals and cozy get-togethers. The entire apartment is of course equipped with WiFi. In addition to classic television, the 55-inch smart TV offers access to many media libraries, and the associated soundbar can be controlled via Bluetooth.