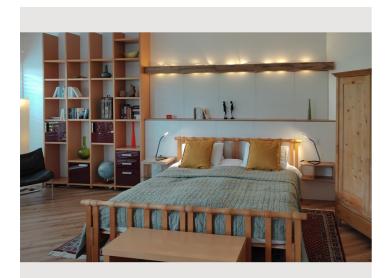

#### **Descripiton of accommodation**

The ground floor apartment is located in a modern residential complex with direct access from the outside. Through the spacious hall you can reach all rooms, the living room is also connected to the bedroom by a sliding door. The kitchen invites you to cook with extensive equipment.

The bathroom with shower contains a washing machine, the separate toilet offers an additional upstream washroom. A metal-free GEA feel-good double bed lets you sleep peacefully. The book corner with a comfortable sofa bed encourages you to relax and linger. The automatic roller blind system darkens the premises if necessary.