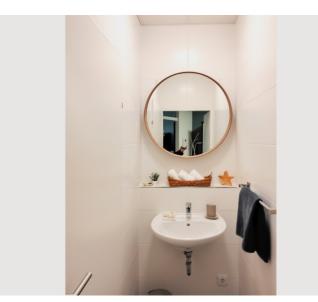

The bathroom with shower contains a washing machine, the separate toilet offers an additional upstream washroom. A metal-free GEA feel-good double bed lets you sleep peacefully. The book corner with a comfortable sofa bed encourages you to relax and linger. The automatic roller blind system darkens the premises if necessary.