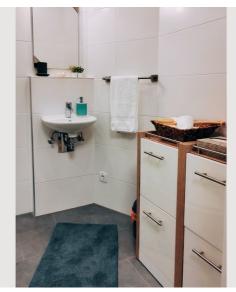

The bathroom with shower contains a washing machine, the separate toilet offers an additional upstream washroom. A metal-free GEA feel-good double bed lets you sleep peacefully. The book corner with a comfortable sofa bed encourages you to relax and linger. The automatic roller blind system darkens the premises if necessary.