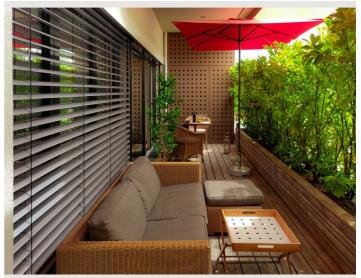

The spacious outdoor area overlooks the inner garden. An oasis of calm, equipped with high-quality garden furniture, invites you to linger. A cherry laurel hedge protects privacy. The terrace is covered and can therefore also be used in the rain.