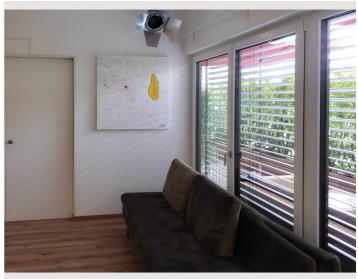

An elegant seating area awaits you in the living room with plenty of space for relaxed work, meals and cozy get-togethers. The entire apartment is of course equipped with WiFi. In addition to classic television, the 55-inch smart TV offers access to many media libraries, and the associated soundbar can be controlled via Bluetooth.

The spacious outdoor area overlooks the inner garden. An oasis of calm, equipped with high-quality garden furniture, invites you to linger. A cherry laurel hedge protects privacy. The terrace is covered and can therefore also be used in the rain.