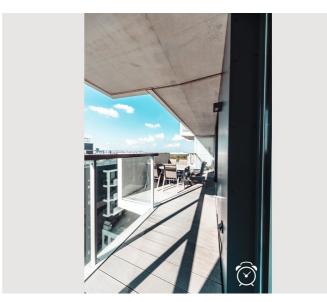

#### **Descripiton of accommodation**

This great apartment is located in Vienna's second district and has direct access to the Danube! The Marina Tower building with its 42 floors is one of the highest and most modern residential buildings in Austria. Numerous services await you here, such as concierge service, in-house modern fitness studios, home cinema, kindergarten, Billa and much more. On the large balcony you can sunbathe or enjoy the breath-taking view of the Danube and also the city center/Giant Ferris Wheel while having dinner. The apartment is very high quality home furnishings, all rooms are air-conditioned and centrally controlled.

Distribution of the interior spaces:

A large entrance hall.

Living & dining room (with a comfortable sofa bed for 2 people).

High quality, modern and fully equipped kitchen

- 2 bedrooms
- 1 bathroom
- 1 TOILET
- 1 large balcony/terrace