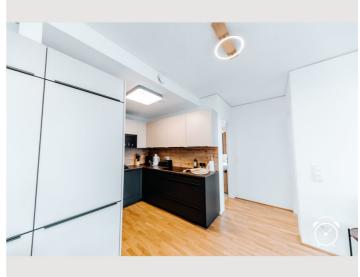

Distribution of the interior spaces:

A large entrance hall.

Living & dining room (with a comfortable sofa bed for 2 people).

High quality, modern and fully equipped kitchen

- 2 bedrooms
- 1 bathroom
- 1 TOILET
- 1 large balcony/terrace

## **≅** Kitchen

- Private kitchen
- Glasses/Tableware
- Dishwasher

- Cooking utensils
- Espresso machine
- Microwave