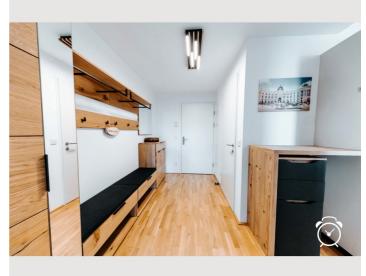

Distribution of the interior spaces:

A large entrance hall.

Living & dining room (with a comfortable sofa bed for 2 people).

High quality, modern and fully equipped kitchen

- 2 bedrooms
- 1 bathroom
- 1 TOILET
- 1 large balcony/terrace

## **Picture gallery**