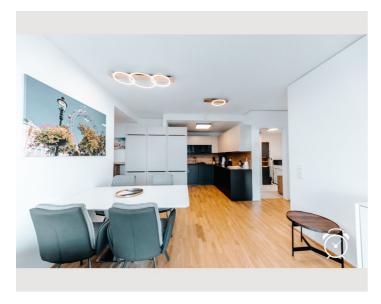

Distribution of the interior spaces:

A large entrance hall.

Living & dining room (with a comfortable sofa bed for 2 people).

High quality, modern and fully equipped kitchen

- 2 bedrooms
- 1 bathroom
- 1 TOILET
- 1 large balcony/terrace