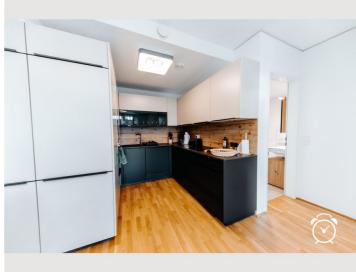

Distribution of the interior spaces:

A large entrance hall.

Living & dining room (with a comfortable sofa bed for 2 people).

High quality, modern and fully equipped kitchen

- 2 bedrooms
- 1 bathroom
- 1 TOILET
- 1 large balcony/terrace

## **≅** Kitchen

- Private kitchen
- Glasses/Tableware
- Dishwasher

- Cooking utensils
- Espresso machine
- Microwave