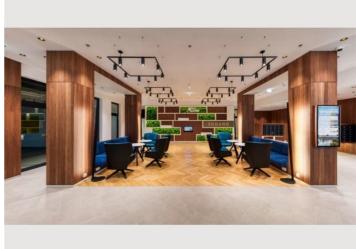

Practical are also the gym integrated in the building and the kindergarten. In the immediate vicinity of the building there is a paid parking for your car (5 EUR/24h).

Some of the services offered by Marina Tower: (CONVENIENCE)

**CATERING STATION** 

**GUEST LOUNGE** 

**HOME CINEMA** 

**DOTHOME** 

PARCEL LOCKER

CHILDREN'S PLAYGROUND

DOG AND BICYCLE WASHING STATION