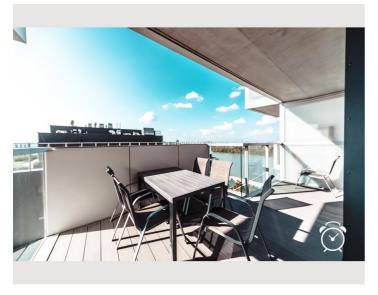

#### **Descripiton of accommodation**

This great apartment is located in Vienna's second district and has direct access to the Danube! The Marina Tower building with its 42 floors is one of the highest and most modern residential buildings in Austria. Numerous services await you here, such as concierge service, in-house modern fitness studios, home cinema, kindergarten, Billa and much more. On the large balcony you can sunbathe or enjoy the breath-taking view of the Danube and also the city center/Giant Ferris Wheel while having dinner. The apartment is very high quality home furnishings, all rooms are air-conditioned and centrally controlled.

Distribution of the interior spaces:

A large entrance hall.

Living & dining room (with a comfortable sofa bed for 2 people).

High quality, modern and fully equipped kitchen

- 2 bedrooms
- 1 bathroom
- 1 TOILET
- 1 large balcony/terrace

## 

- Balcony
- Internet/Wifi
- Private washing machine
- Towels
- Vacuum cleaner
- Cleaning utensils

- Terrace
- TV
- Bedclothes
- Private toilet
- Iron & ironing board
- Hairdryer