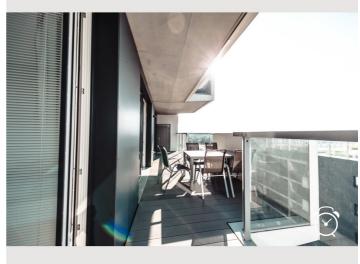

#### **Descripiton of accommodation**

This great apartment is located in Vienna's second district and has direct access to the Danube! The Marina Tower building with its 42 floors is one of the highest and most modern residential buildings in Austria. Numerous services await you here, such as concierge service, in-house modern fitness studios, home cinema, kindergarten, Billa and much more. On the large balcony you can sunbathe or enjoy the breath-taking view of the Danube and also the city center/Giant Ferris Wheel while having dinner. The apartment is very high quality home furnishings, all rooms are air-conditioned and centrally controlled.

Distribution of the interior spaces:

A large entrance hall.

Living & dining room (with a comfortable sofa bed for 2 people).

High quality, modern and fully equipped kitchen

- 2 bedrooms
- 1 bathroom
- 1 TOILET
- 1 large balcony/terrace

## 

- Balcony
- Internet/Wifi
- Private washing machine
- Towels
- Vacuum cleaner
- Cleaning utensils

- Terrace
- TV
- Bedclothes
- Private toilet
- Iron & ironing board
- Hairdryer