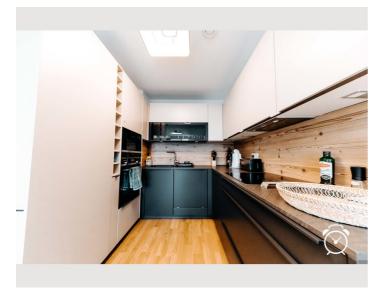

Distribution of the interior spaces:

A large entrance hall.

Living & dining room (with a comfortable sofa bed for 2 people).

High quality, modern and fully equipped kitchen

- 2 bedrooms
- 1 bathroom
- 1 TOILET
- 1 large balcony/terrace

## **≅** Kitchen

- Private kitchen
- Glasses/Tableware
- Dishwasher

- Cooking utensils
- Espresso machine
- Microwave