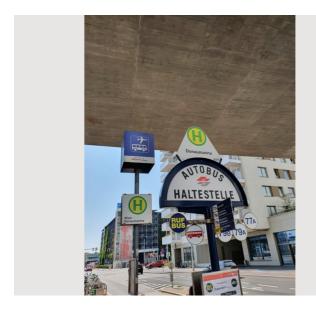

#### Infrastructure

Direct connection to the airport

The subway line U2 Danube Marina directly at the building

The subway line U2 Danube Marina directly at the building

雷 at the entrance of the building

1 minute to the U2

1 minute to the Airport City Bus

5 minutes to the stadium or e.g. barbecue areas on the Danube Island

10 minutes to the fair, university of economics or Prater

15 minutes to the city center, UNO-City or airport

With our apartment you benefit from an ideal location in Vienna's 2nd district with direct access to the Danube and marina. Directly in the building on the first floor is a supermarket, as well as a bakery and direct access to the subway U2 stop Donau Marina, which brings you in a few minutes to the historic center of Vienna. Directly in front of the building is a bus stop, as well as the stop of the Airport City Bus, which will take you in 15 minutes in the airport.