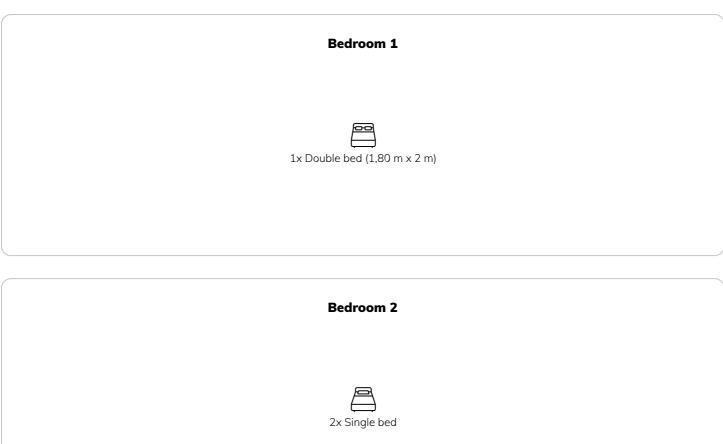

## **Sleeping options**

Distribution of the interior spaces:

A large entrance hall.

Living & dining room (with a comfortable sofa bed for 2 people).

High quality, modern and fully equipped kitchen

- 2 bedrooms
- 1 bathroom
- 1 TOILET
- 1 large balcony/terrace