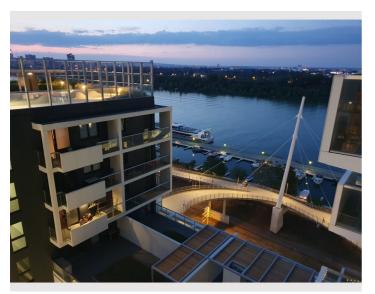

# **Marina Tower Vienna**

Object number: SCHL5

View and rent online

Located in the Marina Tower ultra-modern apartment with the best facilities and great views of the Danube and the city center. Super infrastructure e.g. in the building concierge, Billa, kindergarten, fitness, direct access to the Danube, the U2, bus

#### **Descripiton of accommodation**

This great apartment is located in Vienna's second district and has direct access to the Danube! The Marina Tower building with its 42 floors is one of the highest and most modern residential buildings in Austria. Numerous services await you here, such as concierge service, in-house modern fitness studios, home cinema, kindergarten, Billa and much more. On the large balcony you can sunbathe or enjoy the breath-taking view of the Danube and also the city center/Giant Ferris Wheel while having dinner. The apartment is very high quality home furnishings, all rooms are air-conditioned and centrally controlled.

Distribution of the interior spaces:

A large entrance hall.

Living & dining room (with a comfortable sofa bed for 2 people).

High quality, modern and fully equipped kitchen

- 2 bedrooms
- 1 bathroom
- 1 TOILET
- 1 large balcony/terrace