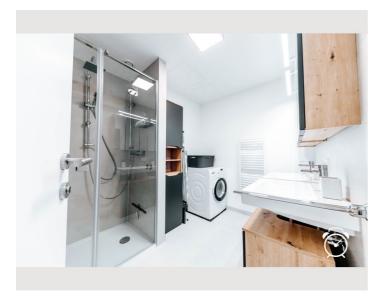

1 private bathroom 2 Separated bedrooms

12. floor

Elevator available

**←** Check-in

15:00 - 20:00 Clock

**○** Check-out

08:00 - 10:00 Clock

Distribution of the interior spaces:

A large entrance hall.

Living & dining room (with a comfortable sofa bed for 2 people).

High quality, modern and fully equipped kitchen

- 2 bedrooms
- 1 bathroom
- 1 TOILET
- 1 large balcony/terrace