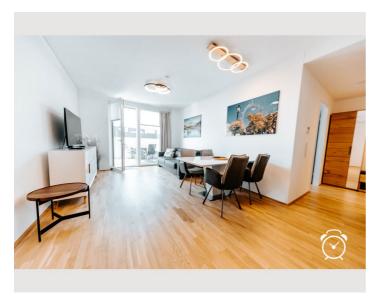

Distribution of the interior spaces:

A large entrance hall.

Living & dining room (with a comfortable sofa bed for 2 people).

High quality, modern and fully equipped kitchen

- 2 bedrooms
- 1 bathroom
- 1 TOILET
- 1 large balcony/terrace