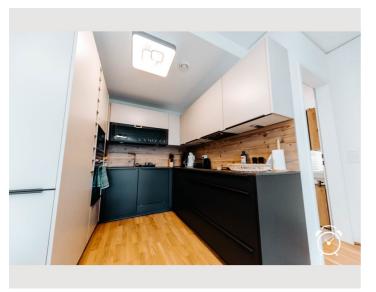

Distribution of the interior spaces:

A large entrance hall.

Living & dining room (with a comfortable sofa bed for 2 people).

High quality, modern and fully equipped kitchen

- 2 bedrooms
- 1 bathroom
- 1 TOILET
- 1 large balcony/terrace

## **≅** Kitchen

- Private kitchen
- Glasses/Tableware
- Dishwasher

- Cooking utensils
- Espresso machine
- Microwave