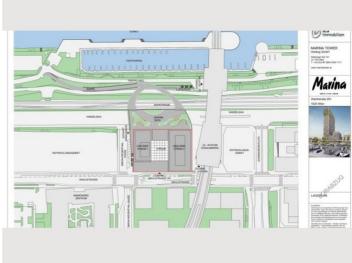

ity, modern and fully equipped kitchen

- 2 bedrooms
- 1 bathroom
- 1 TOILET
- 1 large balcony/terrace

## **Equipment features**

## 

- Balcony
- Internet/Wifi
- Private washing machine
- Towels
- Vacuum cleaner
- Cleaning utensils

- Terrace
- TV
- Bedclothes
- Private toilet
- Iron & ironing board
- Hairdryer

## **≅** Kitchen

- Private kitchen
- Glasses/Tableware
- Dishwasher

- Cooking utensils
- Espresso machine
- Microwave

#### **Informations**

- Suitable for children
- Desk/Workplace
- Regular cleaning at extra cost
- Smoking not allowed
- Pets forbidden
- Bicycle room free of charge

#### **Additional services**

All prices are gross per month - billing is done directly with the lessor.

## **Picture gallery**









































































## Video

Goto Video



#### Infrastructure



Direct connection to the airport



The subway line U2 Danube Marina directly at the building



The subway line U2 Danube Marina directly at the building



雷 at the entrance of the building

1 minute to the U2

1 minute to the Airport City Bus

5 minutes to the stadium or e.g. barbecue areas on the Danube Island

10 minutes to the fair, university of economics or Prater

15 minutes to the city center, UNO-City or airport

With our apartment you benefit from an ideal location in Vienna's 2nd district with direct access to the Danube and marina. Directly in the building on the first floor is a supermarket, as well as a bakery and direct access to the subway U2 stop Donau Marina, which brings you in a few minutes to the historic center of