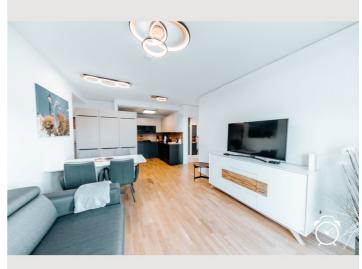

Distribution of the interior spaces:

A large entrance hall.

Living & dining room (with a comfortable sofa bed for 2 people).

High quality, modern and fully equipped kitchen

- 2 bedrooms
- 1 bathroom
- 1 TOILET
- 1 large balcony/terrace

## **≅** Kitchen

- Private kitchen
- Glasses/Tableware
- Dishwasher

- Cooking utensils
- Espresso machine
- Microwave