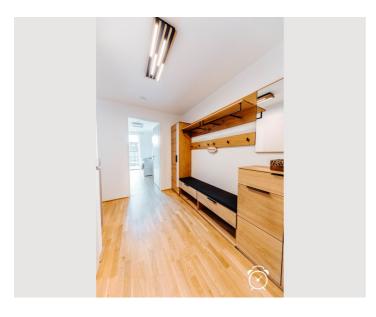

Distribution of the interior spaces:

A large entrance hall.

Living & dining room (with a comfortable sofa bed for 2 people).

High quality, modern and fully equipped kitchen

- 2 bedrooms
- 1 bathroom
- 1 TOILET
- 1 large balcony/terrace

## **Picture gallery**