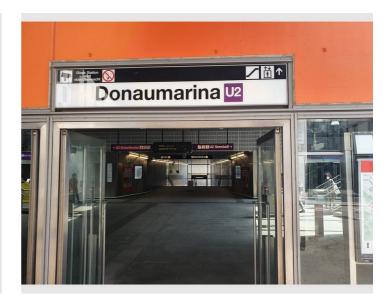

#### Infrastructure

Direct connection to the airport

The subway line U2 Danube Marina directly at the building

The subway line U2 Danube Marina directly at the building

雷 at the entrance of the building

1 minute to the U2

With our apartment you benefit from an ideal location in Vienna's 2nd district with direct access to the Danube and marina. Directly in the building on the first floor is a supermarket, as well as a bakery and direct access to the subway U2 stop Donau Marina, which brings you in a few minutes to the historic center of Vienna. Directly in front of the building is a bus stop, as well as the stop of the Airport City Bus, which will take you in 15 minutes in the airport.