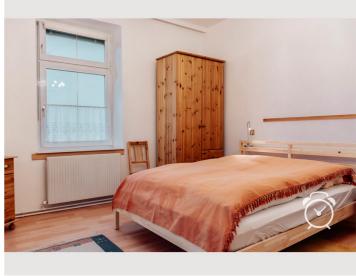

From the anteroom you can reach two separately accessible, spacious and light-flooded rooms. In the bedroom you will find a double bed ( $160 \text{ cm} \times 200 \text{ cm}$ ), a single bed (with pull-out lower bed) and a large desk. The living room offers everything to relax after a hard day: TV, Wlan, CD player, sofa and comfortable armchairs.