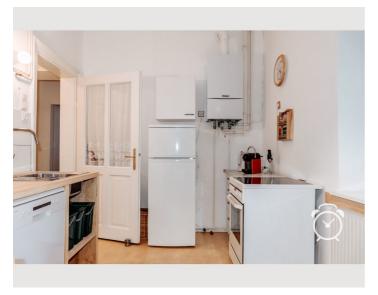

In the kitchen you will find everything you need for cooking and cooking utensils: Dishwasher, washing machine, ceran stove with oven, microwave, Nespresso machine, electric kettle, mixer, electric orange press... Nespresso capsules, tea bags, sugar and salt for first use are also available.