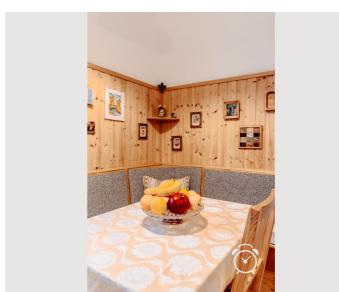

In the kitchen you will find everything you need for cooking and cooking utensils: Dishwasher, washing machine, ceran stove with oven, microwave, Nespresso machine, electric kettle, mixer, electric orange press... Nespresso capsules, tea bags, sugar and salt for first use are also available.