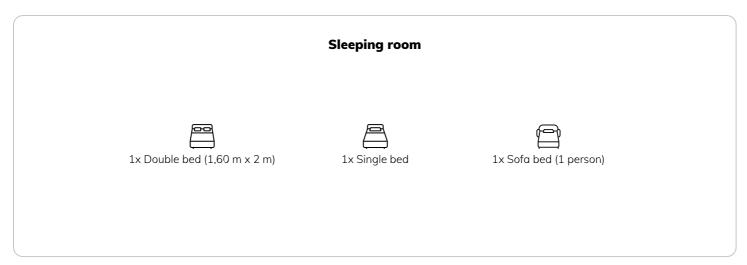

#### **Sleeping options**

From the anteroom you can reach two separately accessible, spacious and light-flooded rooms. In the bedroom you will find a double bed ( $160 \text{ cm} \times 200 \text{ cm}$ ), a single bed (with pull-out lower bed) and a large desk. The living room offers everything to relax after a hard day: TV, Wlan, CD player, sofa and comfortable armchairs.