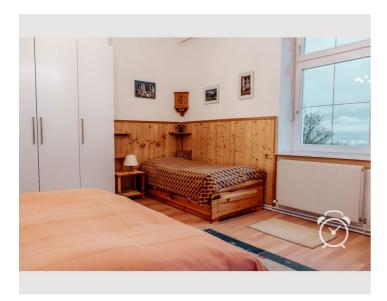

From the anteroom you can reach two separately accessible, spacious and light-flooded rooms. In the bedroom you will find a double bed ( $160 \text{ cm} \times 200 \text{ cm}$ ), a single bed (with pull-out lower bed) and a large desk. The living room offers everything to relax after a hard day: TV, Wlan, CD player, sofa and comfortable armchairs.