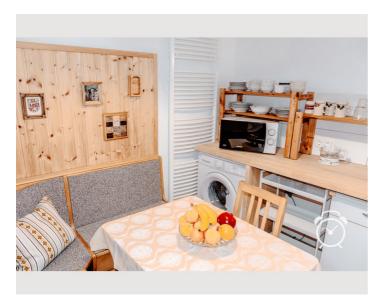

In the kitchen you will find everything you need for cooking and cooking utensils: Dishwasher, washing machine, ceran stove with oven, microwave, Nespresso machine, electric kettle, mixer, electric orange press... Nespresso capsules, tea bags, sugar and salt for first use are also available.