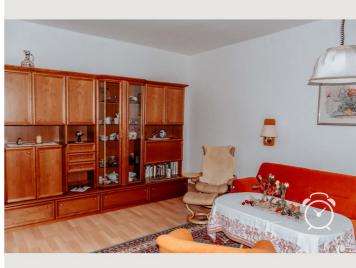

From the anteroom you can reach two separately accessible, spacious and light-flooded rooms. In the bedroom you will find a double bed ( $160 \text{ cm} \times 200 \text{ cm}$ ), a single bed (with pull-out lower bed) and a large desk. The living room offers everything to relax after a hard day: TV, Wlan, CD player, sofa and comfortable armchairs.