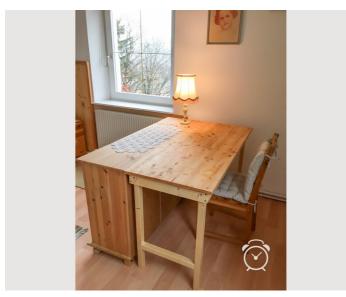

From the anteroom you can reach two separately accessible, spacious and light-flooded rooms. In the bedroom you will find a double bed ( $160 \text{ cm} \times 200 \text{ cm}$ ), a single bed (with pull-out lower bed) and a large desk. The living room offers everything to relax after a hard day: TV, Wlan, CD player, sofa and comfortable armchairs.

In the kitchen you will find everything you need for cooking and cooking utensils: Dishwasher, washing machine, ceran stove with oven, microwave, Nespresso machine, electric kettle, mixer, electric orange press... Nespresso capsules, tea bags, sugar and salt for first use are also available.