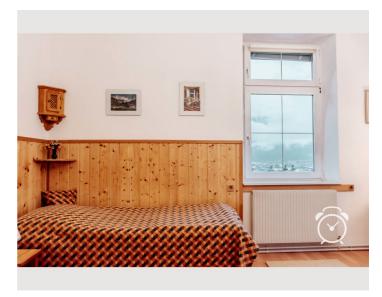

From the anteroom you can reach two separately accessible, spacious and light-flooded rooms. In the bedroom you will find a double bed ( $160 \text{ cm} \times 200 \text{ cm}$ ), a single bed (with pull-out lower bed) and a large desk. The living room offers everything to relax after a hard day: TV, Wlan, CD player, sofa and comfortable armchairs.