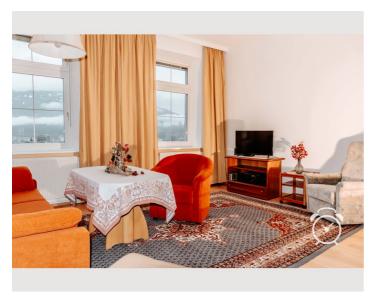

From the anteroom you can reach two separately accessible, spacious and light-flooded rooms. In the bedroom you will find a double bed ( $160 \text{ cm} \times 200 \text{ cm}$ ), a single bed (with pull-out lower bed) and a large desk. The living room offers everything to relax after a hard day: TV, Wlan, CD player, sofa and comfortable armchairs.