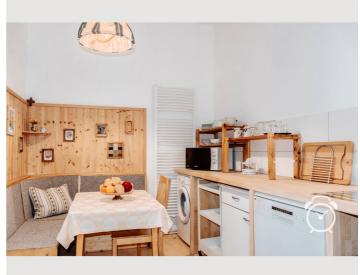

In the kitchen you will find everything you need for cooking and cooking utensils: Dishwasher, washing machine, ceran stove with oven, microwave, Nespresso machine, electric kettle, mixer, electric orange press... Nespresso capsules, tea bags, sugar and salt for first use are also available.