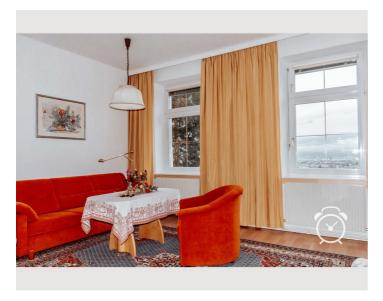

From the anteroom you can reach two separately accessible, spacious and light-flooded rooms. In the bedroom you will find a double bed ( $160 \text{ cm} \times 200 \text{ cm}$ ), a single bed (with pull-out lower bed) and a large desk. The living room offers everything to relax after a hard day: TV, Wlan, CD player, sofa and comfortable armchairs.