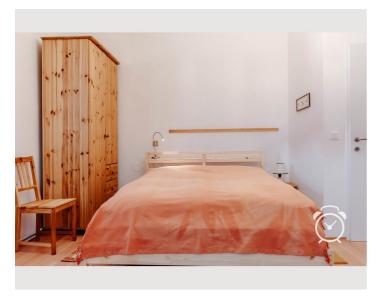

From the anteroom you can reach two separately accessible, spacious and light-flooded rooms. In the bedroom you will find a double bed ( $160 \text{ cm} \times 200 \text{ cm}$ ), a single bed (with pull-out lower bed) and a large desk. The living room offers everything to relax after a hard day: TV, Wlan, CD player, sofa and comfortable armchairs.