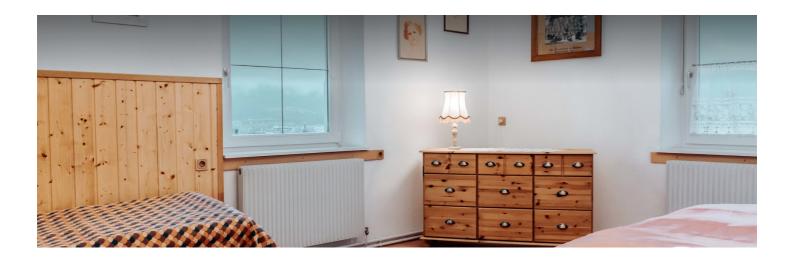

From the anteroom you can reach two separately accessible, spacious and light-flooded rooms. In the bedroom you will find a double bed ( $160 \text{ cm} \times 200 \text{ cm}$ ), a single bed (with pull-out lower bed) and a large desk. The living room offers everything to relax after a hard day: TV, Wlan, CD player, sofa and comfortable armchairs.