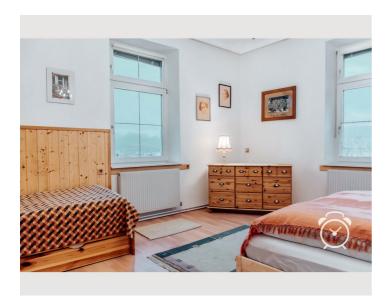

From the anteroom you can reach two separately accessible, spacious and light-flooded rooms. In the bedroom you will find a double bed ( $160 \text{ cm} \times 200 \text{ cm}$ ), a single bed (with pull-out lower bed) and a large desk. The living room offers everything to relax after a hard day: TV, Wlan, CD player, sofa and comfortable armchairs.