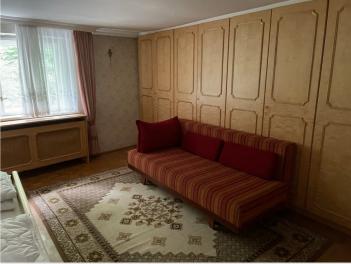

## **Sleeping options**

| Living and sleeping          |                         |
|------------------------------|-------------------------|
| 1x Double bed (1,80 m x 2 m) | 1x Sofa bed (2 persons) |