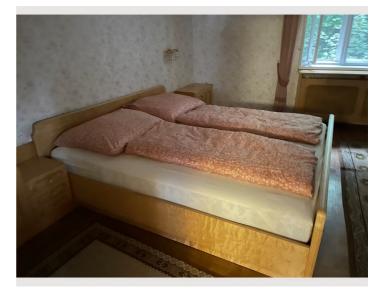

## **Sleeping options**

| Living and sleeping          |                         |
|------------------------------|-------------------------|
| 1x Double bed (1,80 m x 2 m) | 1x Sofa bed (2 persons) |