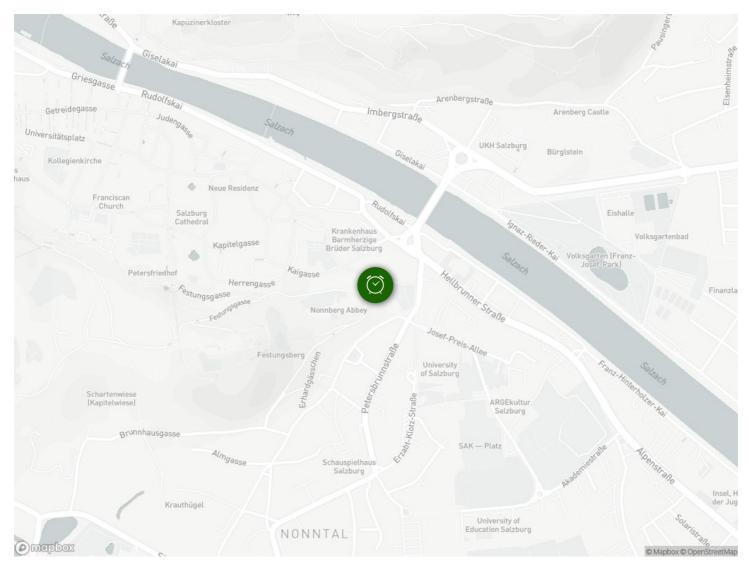

, several inns and restaurants as well as wine bars are in the immediate vicinity. A Spar and Villa grocery store is just 150 meters away and both are open on restricted hours on Sundays. Various other shops are available on the way to the central old town.



## Informations

- Suitable for children
- Short-term parking zone subject to a charge
- Private entrance
- Regular cleaning free of charge
- Smoking not allowed
- Desk/Workplace
- Pets on request

# **Picture gallery**







































### Infrastructure

Infrastructure in every form is available including bed linen and is fully furnished. Pharmacies are a 5-minute walk away. General practitioners in the immediate vicinity. Hospitals in the immediate vicinity. Taxi rank in the immediate vicinity.

## Location