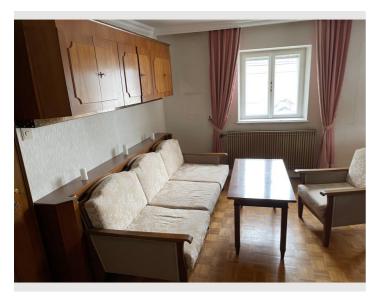

## **Sleeping options**

| Living and sleeping          |                         |
|------------------------------|-------------------------|
| 1x Double bed (1,80 m x 2 m) | 1x Sofa bed (2 persons) |