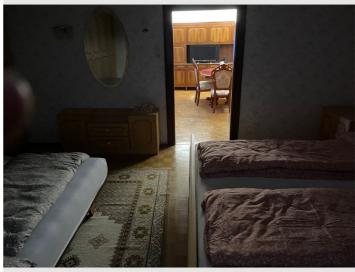

## **Sleeping options**

| Living and sleeping          |                         |
|------------------------------|-------------------------|
| 1x Double bed (1,80 m x 2 m) | 1x Sofa bed (2 persons) |

#### **Descripiton of accommodation**

On the ground floor there is a bakery shop with a coffee house. An inn is right next to it, several inns and restaurants as well as wine bars are in the immediate vicinity. A Spar and Villa grocery store is just 150 meters away and both are open on restricted hours on Sundays. Various other shops are available on the way to the central old town.