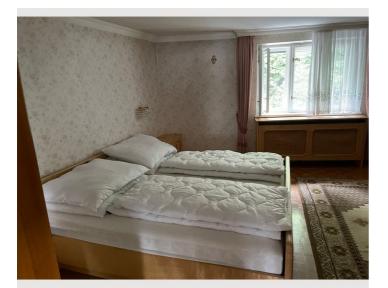

## **Sleeping options**

| Living and sleeping          |                         |
|------------------------------|-------------------------|
| 1x Double bed (1,80 m x 2 m) | 1x Sofa bed (2 persons) |