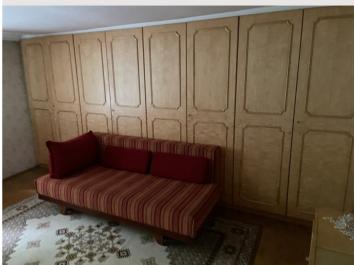

## **Sleeping options**

| Living and sleeping          |                         |
|------------------------------|-------------------------|
| 1x Double bed (1,80 m x 2 m) | 1x Sofa bed (2 persons) |