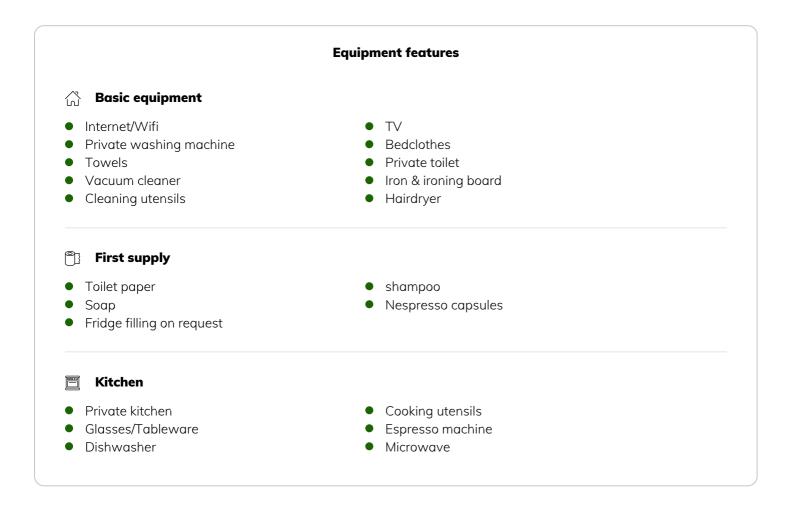

### Infrastructure

Infrastructure in every form is available including bed linen and is fully furnished. Pharmacies are a 5-minute walk away. General practitioners in the immediate vicinity. Hospitals in the immediate vicinity. Taxi rank in the immediate vicinity.