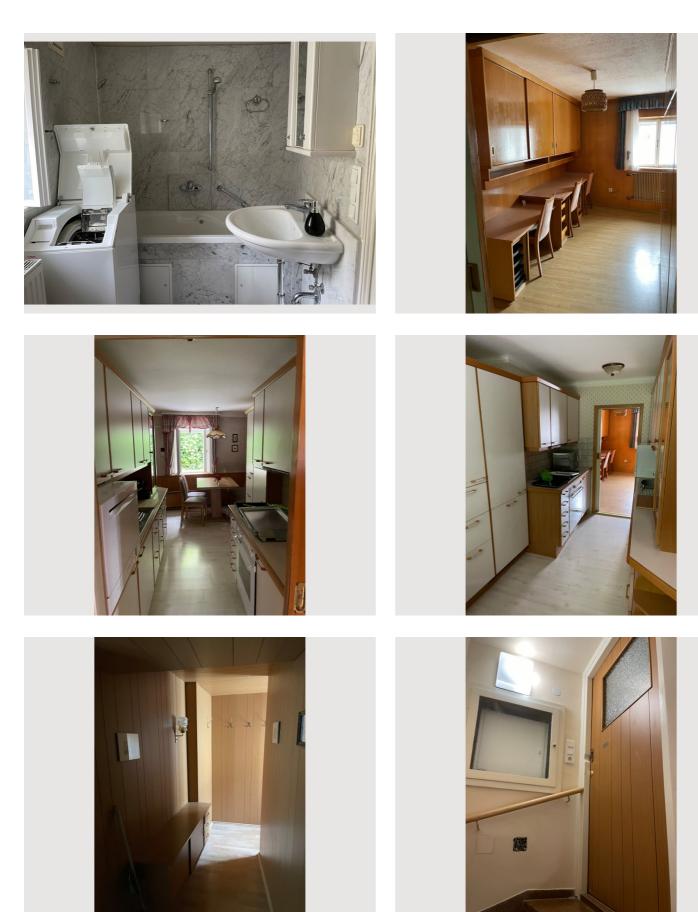

and sleeping          |                         |
|------------------------------|-------------------------|
| 1x Double bed (1,80 m x 2 m) | 1x Sofa bed (2 persons) |

#### **Descripiton of accommodation**

On the ground floor there is a bakery shop with a coffee house. An inn is right next to it, several inns and restaurants as well as wine bars are in the immediate vicinity. A Spar and Villa grocery store is just 150 meters away and both are open on restricted hours on Sundays. Various other shops are available on the way to the central old town.



## Informations

- Suitable for children
- Short-term parking zone subject to a charge
- Private entrance
- Regular cleaning free of charge
- Smoking not allowed
- Desk/Workplace
- Pets on request

# **Picture gallery**







































### Infrastructure

Infrastructure in every form is available including bed linen and is fully furnished. Pharmacies are a 5-minute walk away. General practitioners in the immediate vicinity. Hospitals in the immediate vicinity. Taxi rank in the immediate vicinity.

## Location