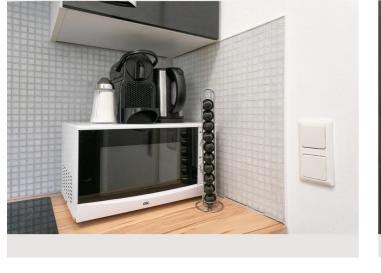

#### **Descripiton of accommodation**

The living room is very spacious and bright. The bedroom is above the living room in a gallery. The sofa offers another bed for 1 additional guest. In the kitchen you can cook like at home. :) The kitchen has plates, cutlery, pots and pans. The bathroom and toilet are separate. The bathroom has a bathtub and a washing machine that can of course be used.

## **Picture gallery**