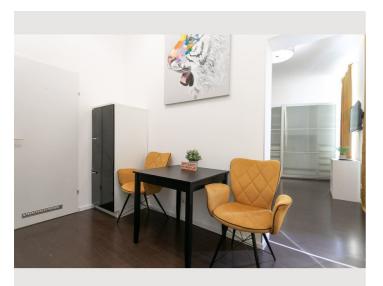

#### **Descripiton of accommodation**

The living room is very spacious and bright. The bedroom is above the living room in a gallery. The sofa offers another bed for 1 additional guest. In the kitchen you can cook like at home. :) The kitchen has plates, cutlery, pots and pans. The bathroom and toilet are separate. The bathroom has a bathtub and a washing machine that can of course be used.

## **Picture gallery**