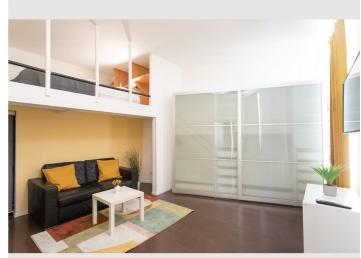

#### **Descripiton of accommodation**

The living room is very spacious and bright. The bedroom is above the living room in a gallery. The sofa offers another bed for 1 additional guest. In the kitchen you can cook like at home. :) The kitchen has plates, cutlery, pots and pans. The bathroom and toilet are separate. The bathroom has a bathtub and a washing machine that can of course be used.

## **Picture gallery**