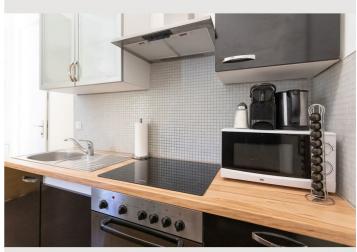

#### **Descripiton of accommodation**

The living room is very spacious and bright. The bedroom is above the living room in a gallery. The sofa offers another bed for 1 additional guest. In the kitchen you can cook like at home. :) The kitchen has plates, cutlery, pots and pans. The bathroom and toilet are separate. The bathroom has a bathtub and a washing machine that can of course be used.