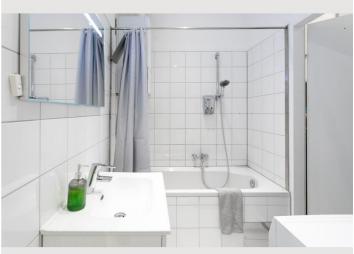

#### **Descripiton of accommodation**

The living room is very spacious and bright. The bedroom is above the living room in a gallery. The sofa offers another bed for 1 additional guest. In the kitchen you can cook like at home. :) The kitchen has plates, cutlery, pots and pans. The bathroom and toilet are separate. The bathroom has a bathtub and a washing machine that can of course be used.

## **Picture gallery**