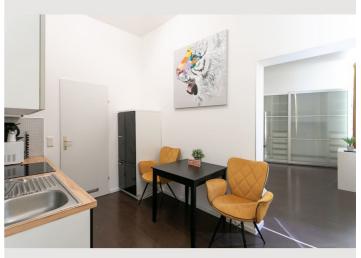

#### **Descripiton of accommodation**

The living room is very spacious and bright. The bedroom is above the living room in a gallery. The sofa offers another bed for 1 additional guest. In the kitchen you can cook like at home. :) The kitchen has plates, cutlery, pots and pans. The bathroom and toilet are separate. The bathroom has a bathtub and a washing machine that can of course be used.

## **Picture gallery**