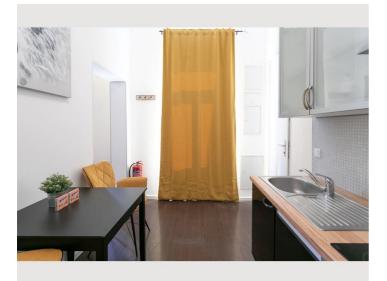

#### **Descripiton of accommodation**

The living room is very spacious and bright. The bedroom is above the living room in a gallery. The sofa offers another bed for 1 additional guest. In the kitchen you can cook like at home. :) The kitchen has plates, cutlery, pots and pans. The bathroom and toilet are separate. The bathroom has a bathtub and a washing machine that can of course be used.

## **Picture gallery**