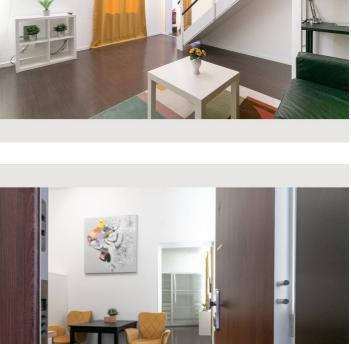

#### **Descripiton of accommodation**

The living room is very spacious and bright. The bedroom is above the living room in a gallery. The sofa offers another bed for 1 additional guest. In the kitchen you can cook like at home. :) The kitchen has plates, cutlery, pots and pans. The bathroom and toilet are separate. The bathroom has a bathtub and a washing machine that can of course be used.

## **Picture gallery**