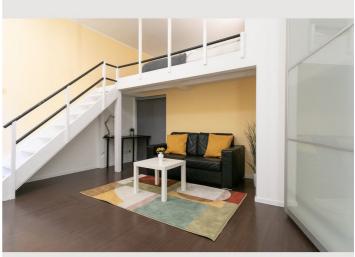

#### **Descripiton of accommodation**

The living room is very spacious and bright. The bedroom is above the living room in a gallery. The sofa offers another bed for 1 additional guest. In the kitchen you can cook like at home. :) The kitchen has plates, cutlery, pots and pans. The bathroom and toilet are separate. The bathroom has a bathtub and a washing machine that can of course be used.