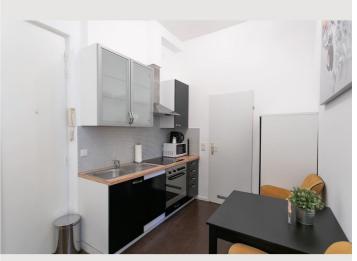

#### **Descripiton of accommodation**

The living room is very spacious and bright. The bedroom is above the living room in a gallery. The sofa offers another bed for 1 additional guest. In the kitchen you can cook like at home. :) The kitchen has plates, cutlery, pots and pans. The bathroom and toilet are separate. The bathroom has a bathtub and a washing machine that can of course be used.

## **Picture gallery**