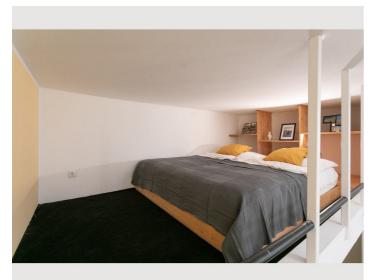

### **Sleeping options**

#### **Descripiton of accommodation**

The living room is very spacious and bright. The bedroom is above the living room in a gallery. The sofa offers another bed for 1 additional guest. In the kitchen you can cook like at home. :) The kitchen has plates, cutlery, pots and pans. The bathroom and toilet are separate. The bathroom has a bathtub and a washing machine that can of course be used.

## **Picture gallery**