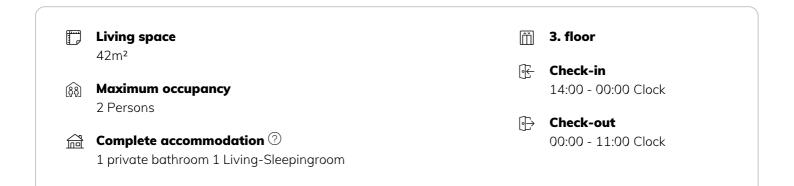

| Period                  | 16/01/ - 16/02/2025 |
|-------------------------|---------------------|
| Number of persons       | 2                   |
| <b>Total</b> incl. VAT. | € 1.208,46          |
| Security deposit        | € 900.00            |
| cecurity deposit        | 0000,00             |