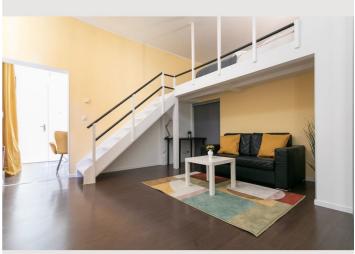

#### **Descripiton of accommodation**

The living room is very spacious and bright. The bedroom is above the living room in a gallery. The sofa offers another bed for 1 additional guest. In the kitchen you can cook like at home. :) The kitchen has plates, cutlery, pots and pans. The bathroom and toilet are separate. The bathroom has a bathtub and a washing machine that can of course be used.

## **Picture gallery**