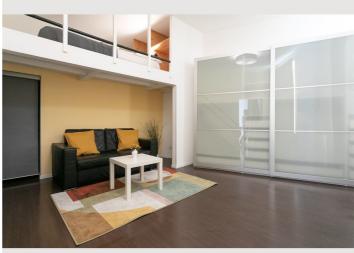

#### **Descripiton of accommodation**

The living room is very spacious and bright. The bedroom is above the living room in a gallery. The sofa offers another bed for 1 additional guest. In the kitchen you can cook like at home. :) The kitchen has plates, cutlery, pots and pans. The bathroom and toilet are separate. The bathroom has a bathtub and a washing machine that can of course be used.