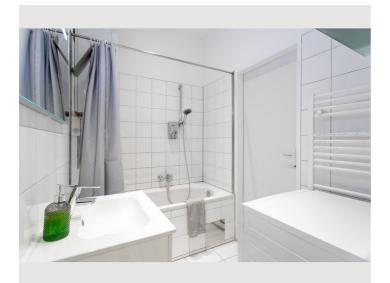

#### **Descripiton of accommodation**

The living room is very spacious and bright. The bedroom is above the living room in a gallery. The sofa offers another bed for 1 additional guest. In the kitchen you can cook like at home. :) The kitchen has plates, cutlery, pots and pans. The bathroom and toilet are separate. The bathroom has a bathtub and a washing machine that can of course be used.

## **Picture gallery**