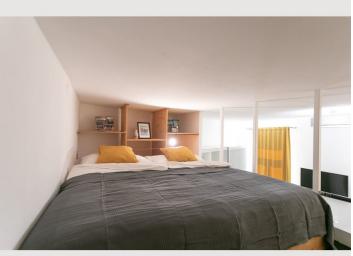

#### **Descripiton of accommodation**

The living room is very spacious and bright. The bedroom is above the living room in a gallery. The sofa offers another bed for 1 additional guest. In the kitchen you can cook like at home. :) The kitchen has plates, cutlery, pots and pans. The bathroom and toilet are separate. The bathroom has a bathtub and a washing machine that can of course be used.