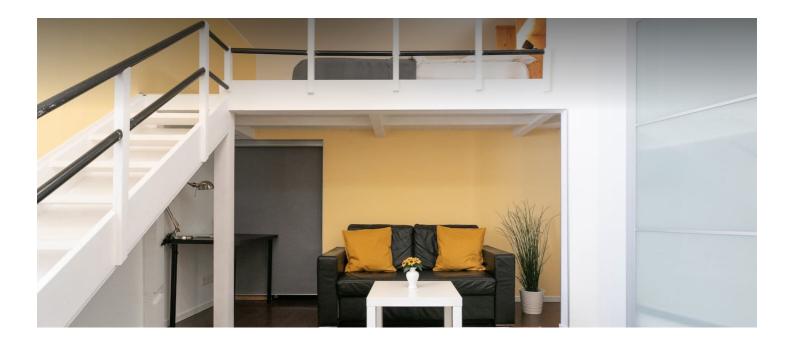

#### **Descripiton of accommodation**

The living room is very spacious and bright. The bedroom is above the living room in a gallery. The sofa offers another bed for 1 additional guest. In the kitchen you can cook like at home. :) The kitchen has plates, cutlery, pots and pans. The bathroom and toilet are separate. The bathroom has a bathtub and a washing machine that can of course be used.

## **Picture gallery**