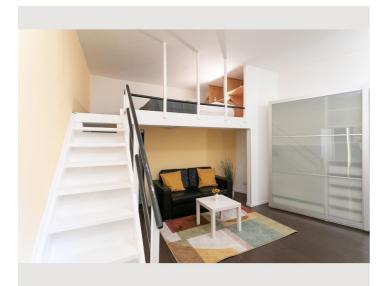

#### **Descripiton of accommodation**

The living room is very spacious and bright. The bedroom is above the living room in a gallery. The sofa offers another bed for 1 additional guest. In the kitchen you can cook like at home. :) The kitchen has plates, cutlery, pots and pans. The bathroom and toilet are separate. The bathroom has a bathtub and a washing machine that can of course be used.