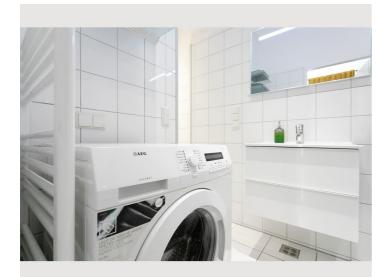

#### **Descripiton of accommodation**

The living room is very spacious and bright. The bedroom is above the living room in a gallery. The sofa offers another bed for 1 additional guest. In the kitchen you can cook like at home. :) The kitchen has plates, cutlery, pots and pans. The bathroom and toilet are separate. The bathroom has a bathtub and a washing machine that can of course be used.