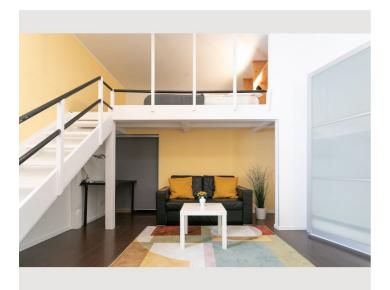

#### **Descripiton of accommodation**

The living room is very spacious and bright. The bedroom is above the living room in a gallery. The sofa offers another bed for 1 additional guest. In the kitchen you can cook like at home. :) The kitchen has plates, cutlery, pots and pans. The bathroom and toilet are separate. The bathroom has a bathtub and a washing machine that can of course be used.

## **Picture gallery**