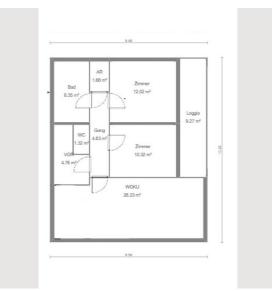

**Period** 16/01/ - 16/02/2025 **Number of persons** 2

Total incl. VAT.€ 1.967,50Security deposit€ 1.500,00

Living space

65m²

န္ပြန္ပု Maximum occupancy

3 Persons

 $\stackrel{\textstyle \frown}{\hbox{\scriptsize lower commodation}} \ {}^{\scriptsize \bigcirc}$ 

1 private bathroom 2 Separated bedrooms

📆 3. floor

Elevator available

**←** Check-in

14:00 - 22:00 Clock

**○** Check-out

08:00 - 12:00 Clock

# Bedroom 1 1x Double bed (1,80 m x 2 m) Bedroom 2