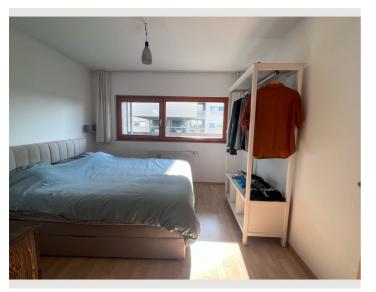

chloss Belevedere is 15min away by public transport. A pharmacy is right outside and doctors and hospitals can be reached in a very short time.

# **Equipment features**

# Basic equipment

- Balcony
- Internet/Wifi
- T\/
- Community washing machine
- Private toilet
- Iron & ironing board
- Hairdryer

- Loggia
- Music system/docking station
- Private washing machine
- Bedclothes
- Vacuum cleaner
- Cleaning utensils

## First supply

- Toilet paper
- Soap

- shampoo
- Nespresso capsules

### **Kitchen**

- Private kitchen
- Glasses/Tableware
- Dishwasher

- Cooking utensils
- Espresso machine

### Informations

- Smoking not allowed
- Desk/Workplace
- Pets forbidden

- Short-term parking zone subject to a charge
- Private entrance
- Bicycle room free of charge

### **Picture gallery**

















### Infrastructure

2 min

g 2 min

35 min

들 30 min

20 min

Supermarket Hofer (2min), Spar (3min), Billa (5min) public transport: bus (2min), cable car (2min), metro U1 Troststraße (10 min) pharmacy: (2 min)

### Location