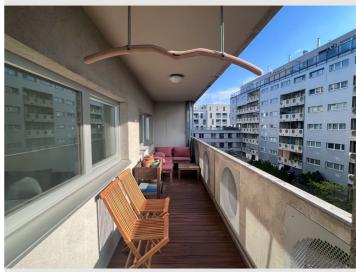

# **Quiet apartment with balcony**

Object number: QKSQ1

View and rent online

Quiet apartment with balcony. The larger bedroom has a double bed, the smaller room can be used either as a working space and/or bedroom. The kitchen-/iving room is equipped with everything you need and invites for cooking.

# Basic equipment

- Balcony
- Internet/Wifi
- T\/
- Community washing machine
- Private toilet
- Iron & ironing board
- Hairdryer

- Loggia
- Music system/docking station
- Private washing machine
- Bedclothes
- Vacuum cleaner
- Cleaning utensils