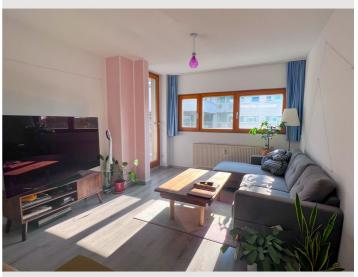

# **Quiet apartment with balcony**

Object number: QKSQ1

View and rent online

Quiet apartment with balcony. The larger bedroom has a double bed, the smaller room can be used either as a working space and/or bedroom. The kitchen-/iving room is equipped with everything you need and invites for cooking.