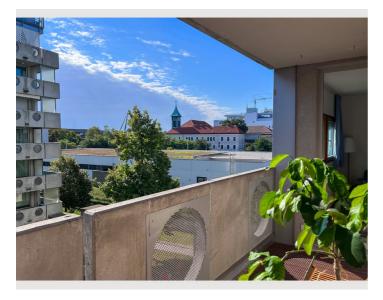

# **Quiet apartment with balcony**

Object number: QKSQ1

View and rent online

Quiet apartment with balcony. The larger bedroom has a double bed, the smaller room can be used either as a working space and/or bedroom. The kitchen-/iving room is equipped with everything you need and invites for cooking.

# Basic equipment

- Balcony
- Internet/Wifi
- T\/
- Community washing machine
- Private toilet
- Iron & ironing board
- Hairdryer

- Loggia
- Music system/docking station
- Private washing machine
- Bedclothes
- Vacuum cleaner
- Cleaning utensils