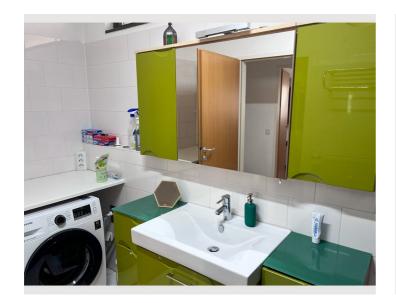

# Basic equipment

- Balcony
- Internet/Wifi
- T\/
- Community washing machine
- Private toilet
- Iron & ironing board
- Hairdryer

- Loggia
- Music system/docking station
- Private washing machine
- Bedclothes
- Vacuum cleaner
- Cleaning utensils

### **Kitchen**

- Private kitchen
- Glasses/Tableware
- Dishwasher

- Cooking utensils
- Espresso machine