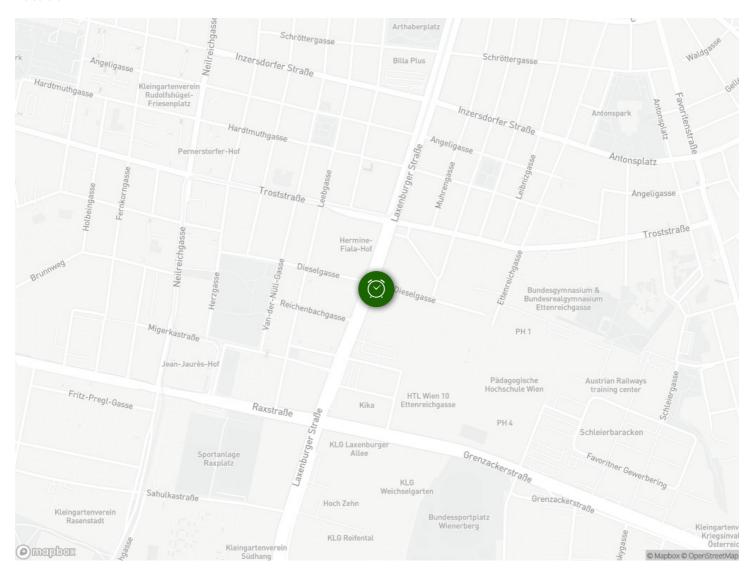

### Infrastructure

2 min

g 2 min

35 min

들 30 min

20 min

Supermarket Hofer (2min), Spar (3min), Billa (5min) public transport: bus (2min), cable car (2min), metro U1 Troststraße (10 min) pharmacy: (2 min)

### Location