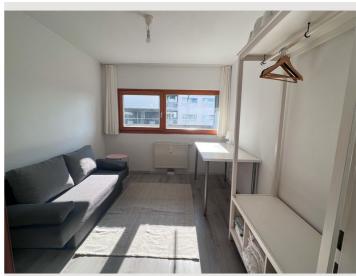

loss Belevedere is 15min away by public transport. A pharmacy is right outside and doctors and hospitals can be reached in a very short time.

# **Equipment features**

# Basic equipment

- Balcony
- Internet/Wifi
- T\/
- Community washing machine
- Private toilet
- Iron & ironing board
- Hairdryer

- Loggia
- Music system/docking station
- Private washing machine
- Bedclothes
- Vacuum cleaner
- Cleaning utensils

## First supply

- Toilet paper
- Soap

- shampoo
- Nespresso capsules

### **Kitchen**

- Private kitchen
- Glasses/Tableware
- Dishwasher

- Cooking utensils
- Espresso machine

### Informations

- Smoking not allowed
- Desk/Workplace
- Pets forbidden

- Short-term parking zone subject to a charge
- Private entrance
- Bicycle room free of charge

### **Picture gallery**

















### Infrastructure

2 min

g 2 min

35 min

들 30 min

20 min

Supermarket Hofer (2min), Spar (3min), Billa (5min) public transport: bus (2min), cable car (2min), metro U1 Troststraße (10 min) pharmacy: (2 min)

### Location